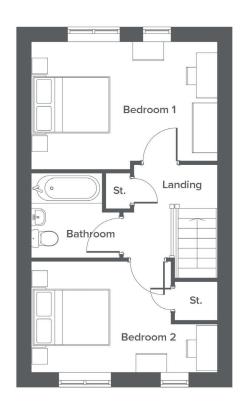

#### **First floor**

 First Floor
 Metric
 Imperial

 Bedroom 1
 4.5 x 3.1
 14'11" x 10'2"

 Bedroom 2
 4.5 x 2.7
 14'11" x 8'11"

 Bathroom
 2.1 x 2.0
 7'1" x 6'8"

Total size **70.88 m<sup>2</sup> / 763 ft<sup>2</sup>** 