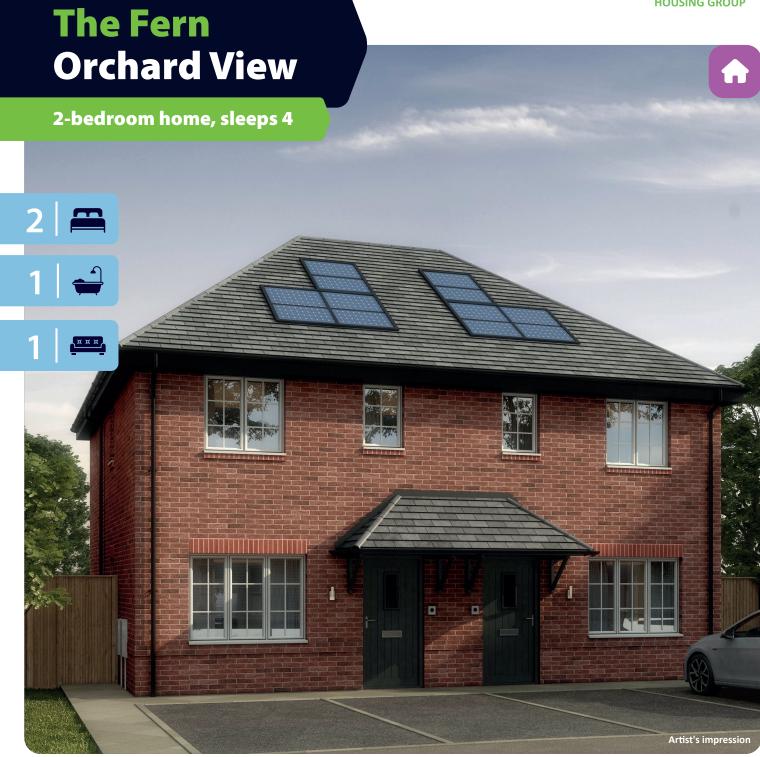

# The Fern Orchard View

2-bedroom home, sleeps 4

### **Key features**

- Two double bedrooms
- Downstairs W.C.
- Three-piece bathroom suite
- Open plan kitchen and dining room
- Separate living room
- Driveway parking

**The Fern** 

Available plots

Rent to Buy 15 or 53 Outright Sale 17, 63 or 65