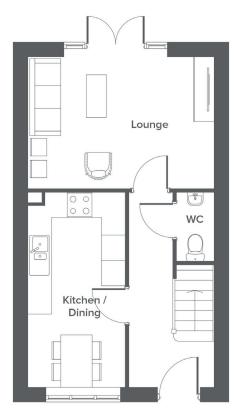

#### **Ground floor**

 Ground Floor
 Metric
 Imperial

 Kitchen/Dining
 2.4 x 4.7
 7'10" x 15'7"

 Lounge
 4.5 x 3.2
 14'11" x 10'6"

 WC
 0.9 x 1.6
 3'1" x 5'6"