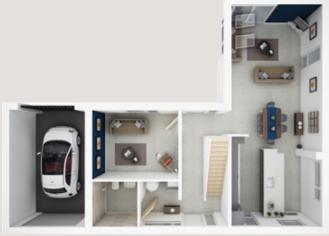

#### GROUND FLOOR

# FLOOR AREA (METRES):

5.80m x 3.95m Kitchen/dining 3.89m x 3.95m Living room 3.02m x 3.75m Family room/snug 1.97m x 1.69 Utility room 3.96m x 3.18m Bathroom Master bedroom Master bedroom en-suite 3.06m x 1.20m

Bedroom 2 Bedroom 2 en-suite Bedroom 3 Bedroom 4

1.93m x 3.28m 2.13m x 1.95m

3.96m x 2.76m

2.83m x 1.10m

3.96m x 2.76m

Total floor area 138.34m<sup>2</sup>

Disclaimer: Images and CGIs are for illustrative purposes only and are correct at time of print. Any floor plans are a general outline of the layout of the property for guidance only. There are two variations for this house type, depending on which plot you purchase; variation 1 - HT O, variation 2 - HT P. Measurements are taken from variation 1 - HT O. Measurements for variation 2 - HT P are available on request. All measurements are approximate and may vary and any intending purchasers should not rely on them as statements of fact or representations of fact but must satisfy themselves by inspection or otherwise as to their accuracy. Dimensions shown are not intended to be relied upon for installation of appliances or items of furniture or otherwise. For more information, please contact your Persona host.