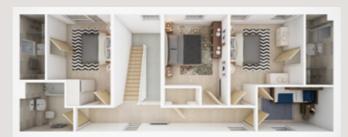

# FLOOR AREA (METRES):

5.80m x 3.95m Kitchen/dining 3.89m x 3.95m Living room 3.02m x 3.75m Family room/snug 1.97m x 1.69 Utility room 3.96m x 3.18m Bathroom Master bedroom Master bedroom en-suite 3.06m x 1.20m

Bedroom 2 Bedroom 2 en-suite Bedroom 3 Bedroom 4

1.93m x 3.28m 2.13m x 1.95m

3.96m x 2.76m

2.83m x 1.10m

3.96m x 2.76m

Total floor area 138.34m<sup>2</sup>

Disclaimer: Images and CGIs are for illustrative purposes only and are correct at time of print. Any floor plans are a general outline of the layout of the property for guidance only. There are two variations for this house type, depending on which plot you purchase; variation 1 - HT O, variation 2 - HT P. Measurements are taken from variation 1 - HT O. Measurements for variation 2 - HT P are available on request. All measurements are approximate and may vary and any intending purchasers should not rely on them as statements of fact or representations of fact but must satisfy themselves by inspection or otherwise as to their accuracy. Dimensions shown are not intended to be relied upon for installation of appliances or items of furniture or otherwise. For more information, please contact your Persona host.