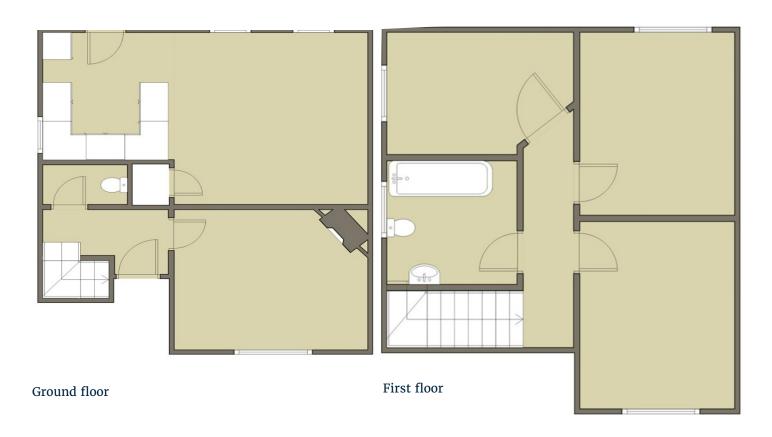

#### Floor Plan

#### 3 bedroom house

Ground floor 39 m<sup>2</sup> 420 ft<sup>2</sup> First floor 420 ft<sup>2</sup> 39 m<sup>2</sup>

78 m<sup>2</sup> / 840 ft<sup>2</sup> **Total Gross Internal** 