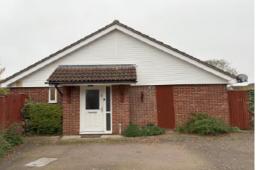

# 27 Bluebell Drive, Abbots Langley, WD5 oSU

3 bedroom bungalow for Shared Ownership from £142,500 for a 30% share

Property overview A newly refurbished, semi-detached, 3 bedroom bungalow available through Shared Ownership in Abbots Langley. This property boasts 3 bedrooms, a kitchen, living room, toilet and separate shower room, a storeroom, tarmacked driveway and a private garden. This property is surrounded by vast green spaces, whilst also being only four miles from the M25, and 7-minutes from Kings Langley Station, connecting you to London in under 40 minutes.

#### Features include:

3 bedroom bungalow

Newly renovated

Private driveway

7 minutes' drive from Kings Langley Railway Station

Located in Abbots Langley

Kitchen with integrated applainces

Location 27 Bluebell Drive, Abbots Langley, WD5 oSU