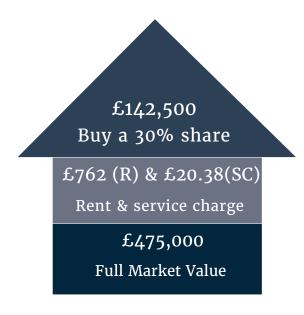

### **Shared Ownership Example**

Rent & service charges are monthy. Rent charged at 2.75% on unsold share.