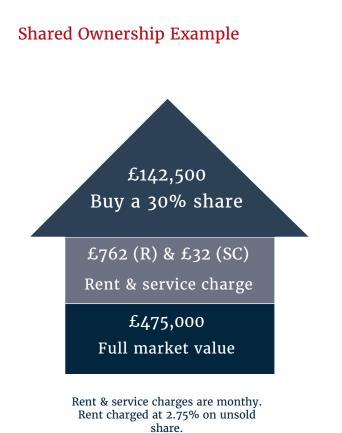

# 2 Penn Road, Rickmansworth, WD3 8QN

2 bedroom house for Shared Ownership from £142,500 for a 30% share

**Property overview** A newly refurbished, two-bedroom, semi-detached house in Rickmansworth. This property benefits from 2 bedrooms, a kitchen with fully integrated appliances, a separate living room, an upstairs and downstairs bathroom, a private garden, and a private driveway. The property is located minutes away from the M25 and Rickmansworth station, connecting you to central London via the Metropolitan line in less that an hour.