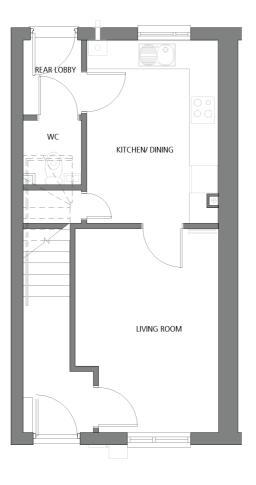

| Ground Floor Plan           |               |
|-----------------------------|---------------|
| Living room 3.1m x 4.4m     | 10'2" x 14'5" |
| Kitchen/Dining 2.85 x 3.95m | 9'4" x 13"    |
| WC 1.25 x 1.4m              | 4' x 4'7"     |
| Rear Lobby 1.25 x 1.6m      | 4' x 5'3"     |

| 13'9" x 10'   |
|---------------|
| 13'9" x 9'11" |
| 6'7" x 7'3"   |
|               |

- \* Dimensions are approximate for standard house type.
- \* Solar Panels available on some plots.

Important Notice: The particulars listed in this document are for illustrative purposes only. We operate a policy of continuous product development, and individual internal and external features may vary. Consequently these particulars should be treated as general guidance only and cannot be relied upon as accurately describing any of the Specified Matters described by any Order made under the Property misdescription Act 1991. Nor do they constitute as a contract or warranty. All areas, dimensions and measurements shown are approximate, and should not be relied upon for carpet sizes, appliance spaces or items of furniture. In addition, the tenure plan does not form any part of the contract of sale.