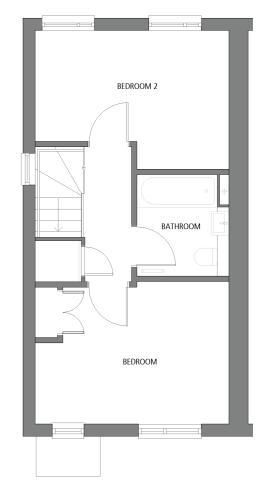

| Ground Floor Plan           |               |
|-----------------------------|---------------|
| Living room 3.1m x 4.4m     | 10'2" x 14'5" |
| Kitchen/Dining 2.85 x 3.95m | 9'4" x 13"    |
| WC 1.25 x 1.4m              | 4' x 4'7"     |
| Rear Lobby 1.25 x 1.6m      | 4' x 5'3"     |

| 13'9" x 10'   |
|---------------|
| 13'9" x 9'11" |
| 6'7" x 7'3"   |
|               |

- \* Dimensions are approximate for standard house type.
- \* Solar Panels available on some plots.

Important Notice: The particulars listed in this document are for illustrative purposes only. We operate a policy of continuous product development, and individual internal and external features may vary. Consequently these particulars should be treated as general guidance only and cannot be relied upon as accurately describing any of the Specified Matters described by any Order made under the Property misdescription Act 1991. Nor do they constitute as a contract or warranty. All areas, dimensions and measurements shown are approximate, and should not be relied upon for carpet sizes, appliance spaces or items of furniture. In addition, the tenure plan does not form any part of the contract of sale.