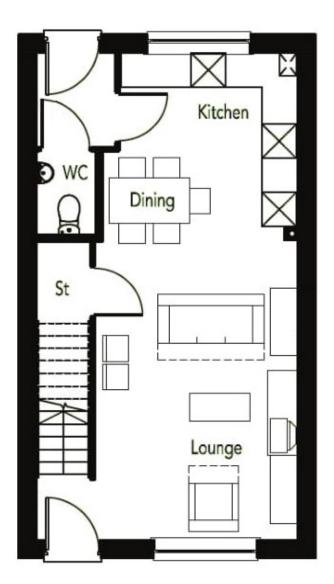

#### The accommodation comprises...

The ground floor leads you into a spacious open plan living area, perfect for contemporary family living and entertaining, with large front and rear windows allowing light to flood in.

The kitchen includes a stylish stainless-steel oven, hob and extractor fan whilst the rear lobby gives access to an enclosed garden and a handy cloakroom.

On the first floor, you will find both a sizeable master bedroom and a twin bedroom along with a modern, fully-fitted family bathroom.

There is plenty of storage throughout with a generous sized cupboard under the enclosed stairs and 2 additional cupboards on the first floor.

#### Ground floor First floor

 Open plan living
 Bedroom 1

 3.53m x 8.52m
 4.52m x 3.46m

**Lobby Bedroom 2**1.6m x 1.5m
4.51m x 3.75m

 Cloakroom
 Bathroom

 1.05m x 1.52m
 2.16m x 1.81m

### Floor plan

Disclaimer: These particulars are issued in good faith and do not constitute representation or fact or form part of any contract or offer. These particulars should be independently verified by prospective buyers. Neither SO-Living, Plymouth Community Homes or any of its employees or agents has any authority to make or give any representation or warranty whatever in relation to this property, any floor plans are representation floor plans for visual purposes only. Please note that the size and position of objects such as doors and windows have not been measured and are not to scale. SO-Living/Plymouth Community Homes cannot be held responsible for inferences that may be drawn from these.