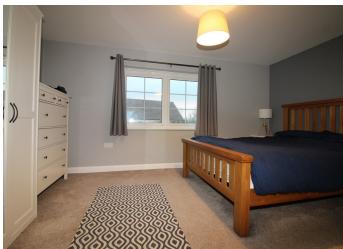

The kitchen includes a stylish stainless-steel oven, hob and extractor fan whilst the rear lobby gives access to an enclosed garden and a handy cloakroom.

On the first floor, you will find both a sizeable master bedroom and a twin bedroom along with a modern, fully-fitted family bathroom.