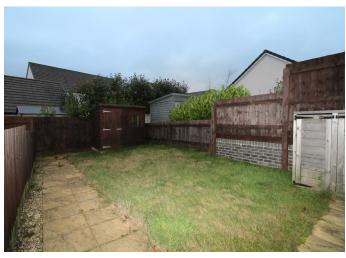

The kitchen includes a stylish stainless-steel oven, hob and extractor fan whilst the rear lobby gives access to an enclosed garden and a handy cloakroom.

On the first floor, you will find both a sizeable master bedroom and a twin bedroom along with a modern, fully-fitted family bathroom.