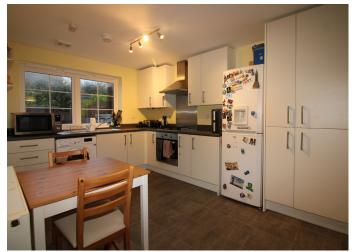

The kitchen includes a stylish stainless-steel oven, hob and extractor fan whilst the rear lobby gives access to an enclosed garden and a handy cloakroom.

On the first floor, you will find both a sizeable master bedroom and a twin bedroom along with a modern, fully-fitted family bathroom.