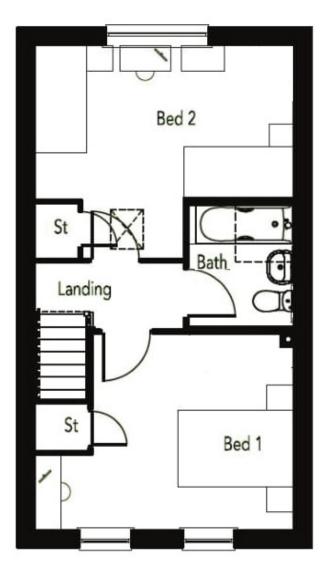

The kitchen includes a stylish stainless-steel oven, hob and extractor fan whilst the rear lobby gives access to an enclosed garden and a handy cloakroom.

On the first floor, you will find both a sizeable master bedroom and a twin bedroom along with a modern, fully-fitted family bathroom.

There is plenty of storage throughout with a generous sized cupboard under the enclosed stairs and 2 additional cupboards on the first floor.

#### Ground floor First floor

 Open plan living
 Bedroom 1

 3.53m x 8.52m
 4.52m x 3.46m

**Lobby Bedroom 2**1.6m x 1.5m
4.51m x 3.75m

 Cloakroom
 Bathroom

 1.05m x 1.52m
 2.16m x 1.81m

### Floor plan

Disclaimer: These particulars are issued in good faith and do not constitute representation or fact or form part of any contract or offer. These particulars should be independently verified by prospective buyers. Neither SO-Living, Plymouth Community Homes or any of its employees or agents has any authority to make or give any representation or warranty whatever in relation to this property, any floor plans are representation floor plans for visual purposes only. Please note that the size and position of objects such as doors and windows have not been measured and are not to scale. SO-Living/Plymouth Community Homes cannot be held responsible for inferences that may be drawn from these.