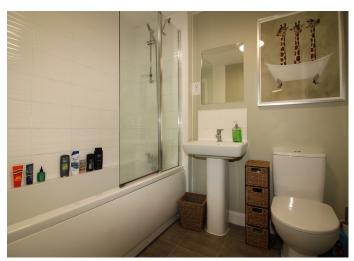

The kitchen includes a stylish stainless-steel oven, hob and extractor fan whilst the rear lobby gives access to an enclosed garden and a handy cloakroom.

On the first floor, you will find both a sizeable master bedroom and a twin bedroom along with a modern, fully-fitted family bathroom.