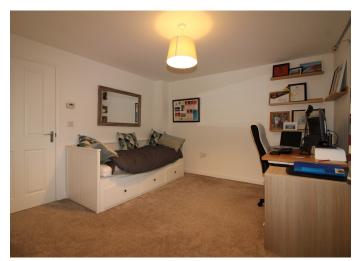

The kitchen includes a stylish stainless-steel oven, hob and extractor fan whilst the rear lobby gives access to an enclosed garden and a handy cloakroom.

On the first floor, you will find both a sizeable master bedroom and a twin bedroom along with a modern, fully-fitted family bathroom.

There is plenty of storage throughout with a generous sized cupboard under the enclosed stairs and 2 additional cupboards on the first floor.