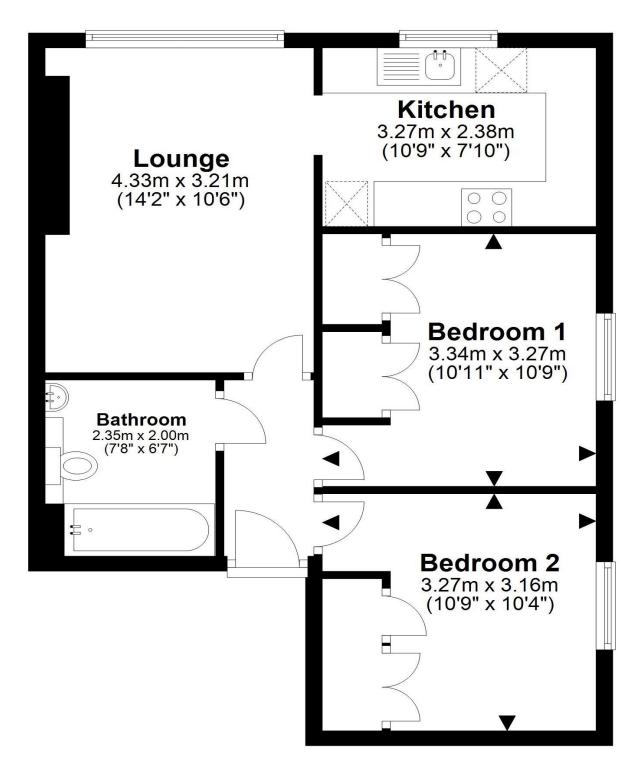

First Floor Flat Approx. 52.1 sq. metres (560.4 sq. feet)

Whilst every attempt has been made to ensure the accuracy of the floor plans, measurements of doors, windows and rooms are approximate and no responsibility is taken for any error, omission or mis-statement. The plans are for representation purposes only as defined by RICS Code of Measuring Practice and should be used as such by any prospective purchaser/tenant. The services, systems and appliances listed in this specification have not been tested by Oliver Rennalls or any representative of Oliver Rennalls and no guarantee as to their operating ability or their efficiency can be given. Copyright: Oliver Rennalls Date Prepared – Nov 2023