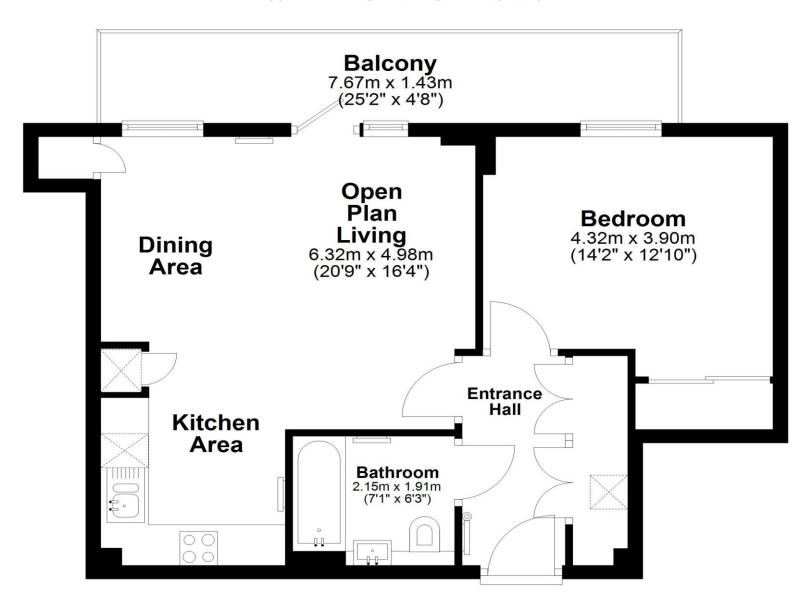

## **Second Floor Apartment**

Approx. 53.2 sq. metres (572.9 sq. feet)

Whilst every attempt has been made to ensure the accuracy of the floor plans, measurements of doors, windows and rooms are approximate and no responsibility is taken for any error, omission or mis-statement. The plans are for representation purposes only as defined by RICS Code of Measuring Practice and should be used as such by any prospective purchaser / tenant. The services, systems and appliances listed in this specification have not been tested by Oliver Rennalls or any representative of Oliver Rennalls and no guarantee as to their operating ability or their efficiency can be given. Copyright: Oliver Rennalls Date Prepared – July 2024