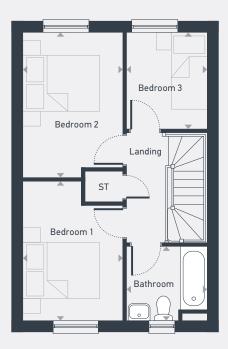

| DIMENSIONS | m             | ft            |
|------------|---------------|---------------|
| Bedroom 1  | 3.72m x 2.68m | 12'2" x 8'10" |
| Bedroom 2  | 3.87m x 2.68m | 12'8" x 8'10" |
| Bedroom 3  | 2.57m x 2.18m | 8'5" x 7'2"   |
| Bathroom   | 2.18m x 2.00m | 7'2" x 6'7"   |