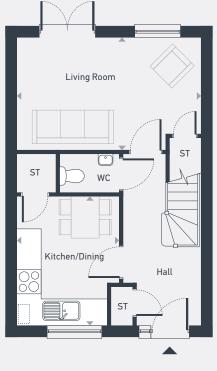

## The Elemore 3 bedroom home

74 sq m / 796 sq ft

GROUND FLOOR

FIRST FLOOR

ST: Store WC: Water Closet

| DIMENSIONS     | m             | ft            |
|----------------|---------------|---------------|
| Kitchen/Dining | 3.45m x 2.74m | 11'4" x 9'0"  |
| Living Room    | 4.92m x 3.00m | 16'2" x 9'11" |