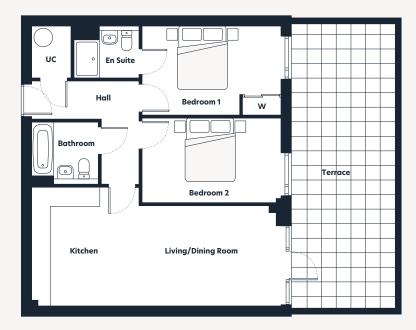

## Riverside Square The Stour Collection: Mallard House

Plot 10 Ground Floor 2 bedroom apartment

| Dimensions                 | m                       | ft                        |
|----------------------------|-------------------------|---------------------------|
| Kitchen                    | 3.78 x 2.20             | 12'5" x 7'3"              |
| Living/Dining Room         | 3.21 x 5.71             | 10'6" x 18'9"             |
| Bedroom 1                  | 2.83 x 4.37             | 9'3" x 14'4"              |
| En Suite                   | 1.63 x 2.06             | 5'4" x 6'9"               |
| Bedroom 2                  | 2.68 x 4.37             | 8'10" x 14'4"             |
| Bathroom                   | 1.96 x 2.13             | 6′5″ x 7′0″               |
| <b>Gross Internal Area</b> | <b>72m</b> <sup>2</sup> | <b>770ft</b> <sup>2</sup> |
| Terrace                    | 9.02 x 3.25             | 29'7" x 10'8"             |

## Floorplan key

W WardrobeUC Utility cupboardWM Washing machine

Locator key