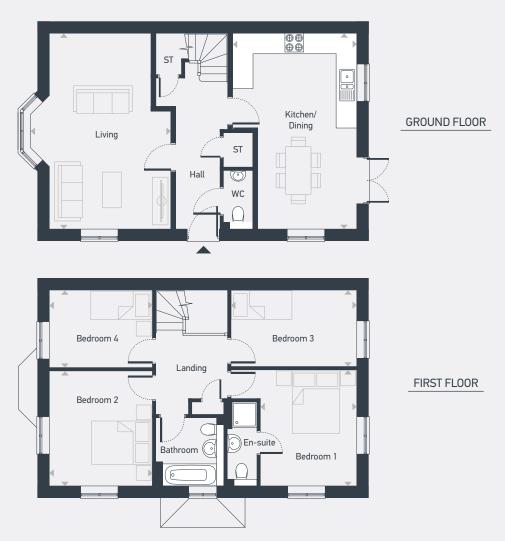

## The Cuxham C 4 bedroom home

Plot as drawn: 115 1,292.9 sq. ft

| ST: Store        | WC: Water Close |
|------------------|-----------------|
| <b>31.</b> 31010 | WC. Water Cluse |

| DIMENSIONS     | m             | ft             |
|----------------|---------------|----------------|
| Living         | 6.17m x 4.39m | 20'2" x 14'4"  |
| Kitchen/Dining | 6.17m x 3.91m | 20'2" x 12'10" |
| Bedroom 1      | 3.66m x 3.03m | 12'0" x 9'11"  |
| Bedroom 2      | 3.62m x 3.24m | 11'10" x 10'7" |
| Bedroom 3      | 3.96m x 2.41m | 12'11" x 7'10" |
| Bedroom 4      | 3.24m x 2.44m | 10'7" x 8'0"   |