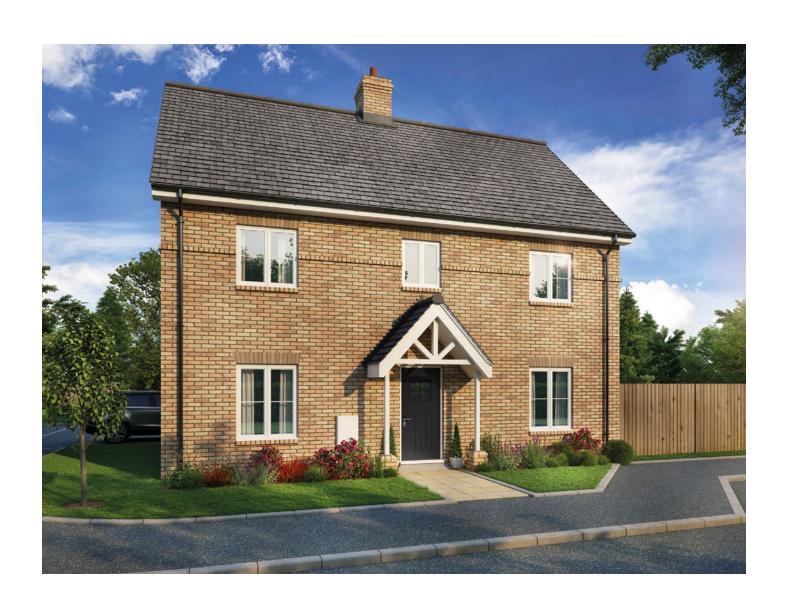

## The Cuxham C 4 bedroom home

Plot as drawn: 115 1,292.9 sq. ft

| ST: Store        | WC: Water Close |
|------------------|-----------------|
| <b>31.</b> 31010 | WC. Water Cluse |

| DIMENSIONS     | m             | ft             |
|----------------|---------------|----------------|
| Living         | 6.17m x 4.39m | 20'2" x 14'4"  |
| Kitchen/Dining | 6.17m x 3.91m | 20'2" x 12'10" |
| Bedroom 1      | 3.66m x 3.03m | 12'0" x 9'11"  |
| Bedroom 2      | 3.62m x 3.24m | 11'10" x 10'7" |
| Bedroom 3      | 3.96m x 2.41m | 12'11" x 7'10" |
| Bedroom 4      | 3.24m x 2.44m | 10'7" x 8'0"   |