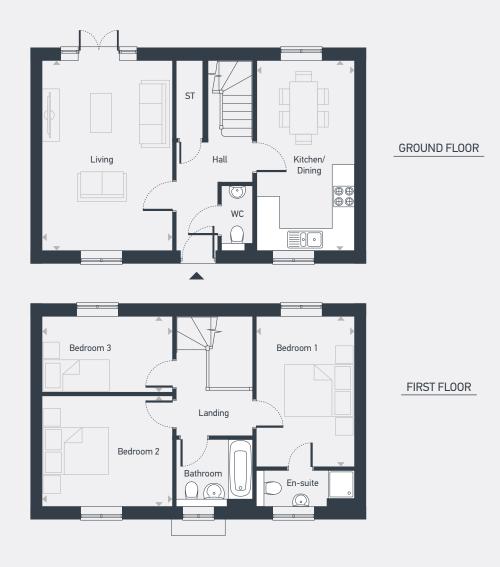

## The Rofford A 3 bedroom home

1,043.2 sq. ft

ST: Store WC: Water Closet

| DIMENSIONS     | m             | ft            |
|----------------|---------------|---------------|
| Living         | 5.44m x 3.74m | 17'8" x 12'2" |
| Kitchen/Dining | 5.44m x 2.81m | 17'8" x 9'2"  |
| Bedroom 1      | 2.82m x 4.31m | 9'2" x 14'1"  |
| Bedroom 2      | 3.74m x 3.16m | 12'3" x 10'4" |
| Bedroom 3      | 3.74m x 2.18m | 12'3" x 7'1"  |