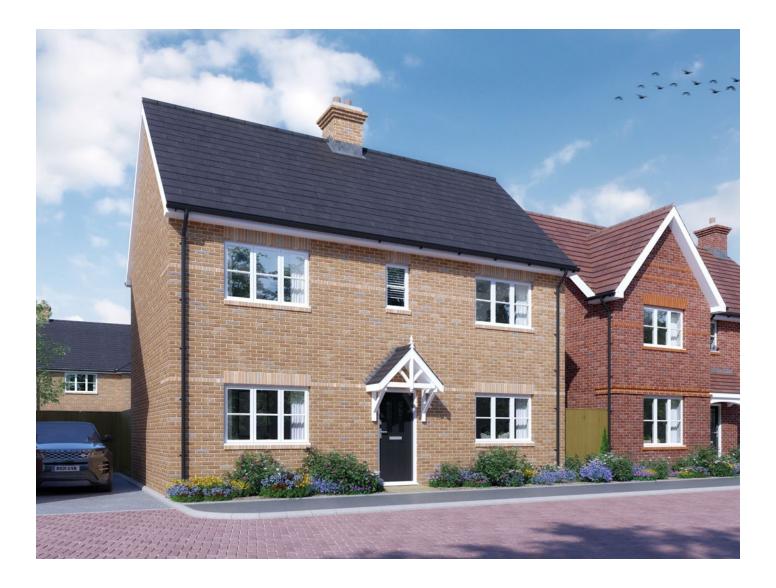

Plot as drawn: 114

## The Rofford A 3 bedroom home

1,043.2 sq. ft

ST: Store WC: Water Closet

| DIMENSIONS     | m             | ft            |
|----------------|---------------|---------------|
| Living         | 5.44m x 3.74m | 17'8" x 12'2" |
| Kitchen/Dining | 5.44m x 2.81m | 17'8" x 9'2"  |
| Bedroom 1      | 2.82m x 4.31m | 9'2" x 14'1"  |
| Bedroom 2      | 3.74m x 3.16m | 12'3" x 10'4" |
| Bedroom 3      | 3.74m x 2.18m | 12'3" x 7'1"  |