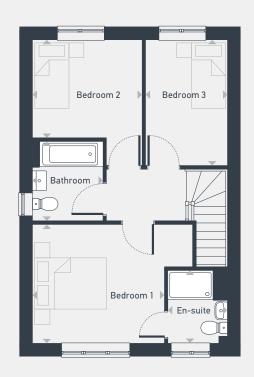

| DIMENSIONS | m             | ft            |
|------------|---------------|---------------|
| Bedroom 1  | 3.54m x 3.28m | 11'7" x 10'9" |
| Bedroom 2  | 2.95m x 2.72m | 9'8" x 8'11"  |
| Bedroom 3  | 3.48m x 2.15m | 11'5" x 7'1"  |
| Bathroom   | 2.15m x 1.90m | 7'1" x 6'3"   |