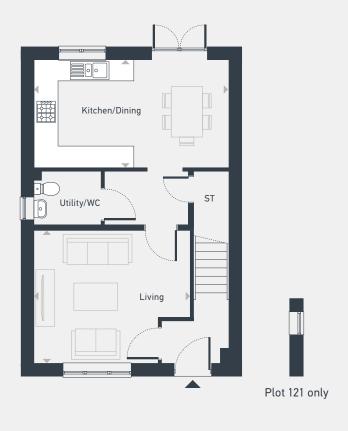

GROUND FLOOR FIRST FLOOR

| DIMENSIONS     | m             | ft            |
|----------------|---------------|---------------|
| Living         | 4.17m x 3.66m | 13'8" x 12'0" |
| Kitchen/Dining | 5.19m x 2.98m | 17'0" x 9'10" |