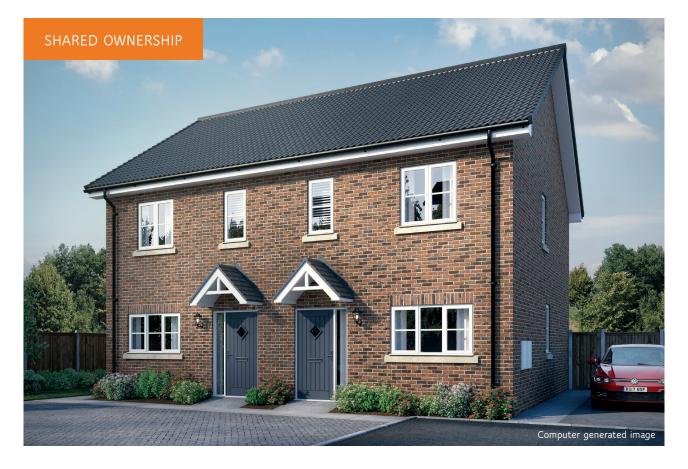

### THE BRAMBLE 2 Bedroom Semi-Detached House

#### Plot 15

| GROUND FLOOR        |               |                |
|---------------------|---------------|----------------|
| Kitchen/Dining Room | 3.91m x 2.93m | 12'10" x 9'7"  |
| Living Room         | 4.83m x 2.99m | 15'10" x 9'10" |
| FIRST FLOOR         |               |                |
| Primary Bedroom     | 4.94m x 3.14m | 16'2" x 10'4"  |
| Bedroom 2           | 4.94m x 2.91m | 16'2" x 9'7"   |
|                     |               |                |