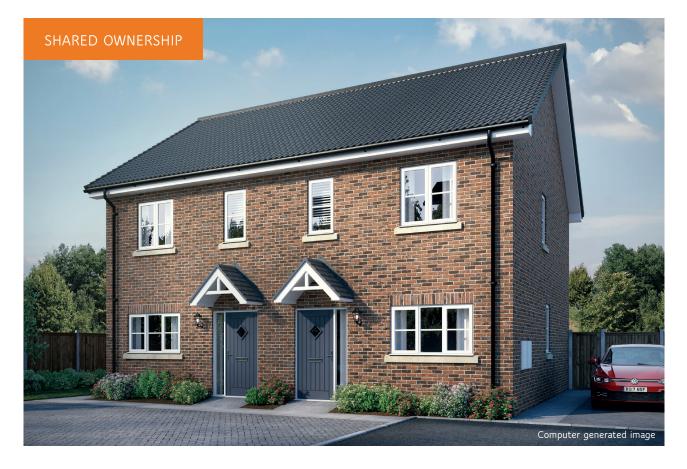

### THE BRAMBLE 2 Bedroom Semi-Detached House

#### Plot 14

| GROUND FLOOR        |               |               |
|---------------------|---------------|---------------|
| Kitchen/Dining Room | 4.94m x 3.43m | 16'2" x 11'3" |
| Living Room         | 3.98m x 3.47m | 13'1" x 11'5" |
| FIRST FLOOR         |               |               |
| Primary Bedroom     | 4.94m x 3.14m | 16'2" x 10'4" |
| Bedroom 2           | 4.94m x 2.91m | 16'2" x 9'7"  |
|                     |               |               |