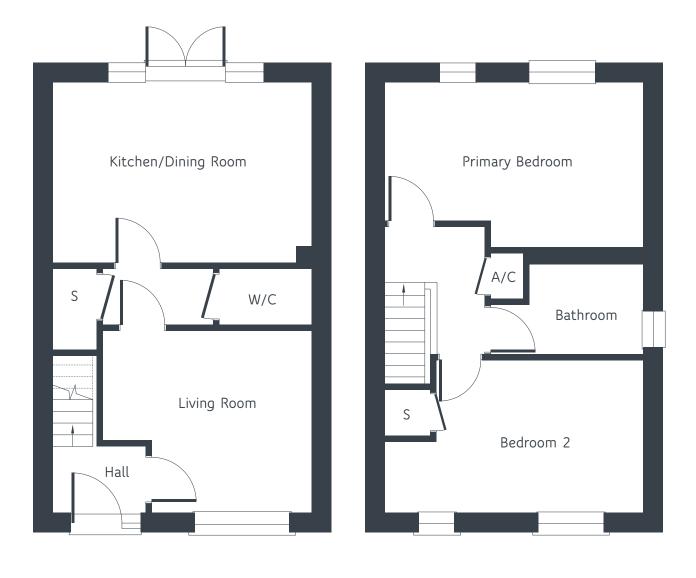

#### Plot 14

| GROUND FLOOR        |               |               |
|---------------------|---------------|---------------|
| Kitchen/Dining Room | 4.94m x 3.43m | 16'2" x 11'3" |
| Living Room         | 3.98m x 3.47m | 13'1" x 11'5" |
| FIRST FLOOR         |               |               |
| Primary Bedroom     | 4.94m x 3.14m | 16'2" x 10'4" |
| Bedroom 2           | 4.94m x 2.91m | 16'2" x 9'7"  |
|                     |               |               |

### **GROUND FLOOR**

FIRST FLOOR

#### Total floor space: 850 sq ft / 79 sq m

Floor plans and computer generated images are indicative only and external finished may vary. Dimensions shown may vary within a tolerance of +/- 50mm and are not intended to be used for carpet sizes, appliance sizes or items of furniture. Floor plans are not shown to scale.