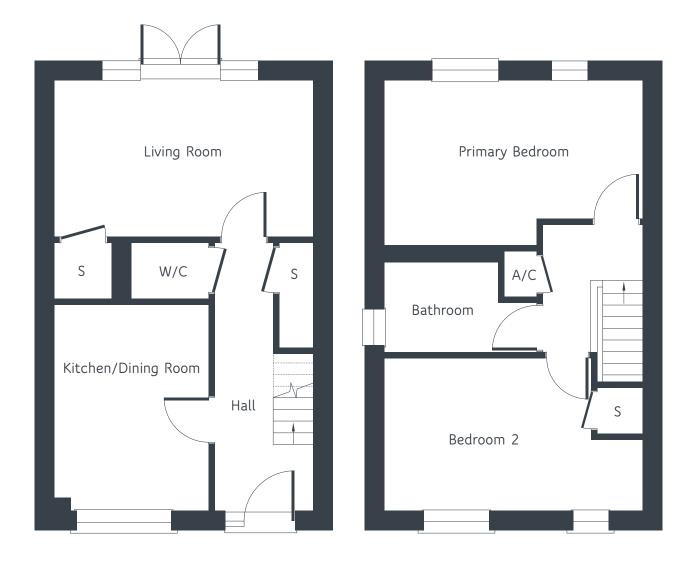

#### Plot 15

| GROUND FLOOR        |               |                |
|---------------------|---------------|----------------|
| Kitchen/Dining Room | 3.91m x 2.93m | 12'10" x 9'7"  |
| Living Room         | 4.83m x 2.99m | 15'10" x 9'10" |
| FIRST FLOOR         |               |                |
| Primary Bedroom     | 4.94m x 3.14m | 16'2" x 10'4"  |
| Bedroom 2           | 4.94m x 2.91m | 16'2" x 9'7"   |
|                     |               |                |

### **GROUND FLOOR**

FIRST FLOOR

#### Total floor space: 850 sq ft / 79 sq m

Floor plans and computer generated images are indicative only and external finished may vary. Dimensions shown may vary within a tolerance of +/- 50mm and are not intended to be used for carpet sizes, appliance sizes or items of furniture. Floor plans are not shown to scale.