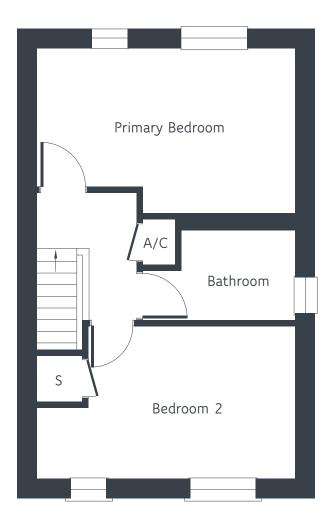

#### Plot 15

**GROUND FLOOR** 

Kitchen/Dining Room  $3.91m \times 2.93m$   $12'10" \times 9'7"$  Living Room  $4.83m \times 2.99m$   $15'10" \times 9'10"$ 

FIRST FLOOR

Primary Bedroom 4.94m x 3.14m 16'2" x 10'4" Bedroom 2 4.94m x 2.91m 16'2" x 9'7"

### Feltwell

**GROUND FLOOR** 

FIRST FLOOR

Total floor space: 850 sq ft / 79 sq m

Floor plans and computer generated images are indicative only and external finished may vary. Dimensions shown may vary within a tolerance of +/- 50mm and are not intended to be used for carpet sizes, appliance sizes or items of furniture. Floor plans are not shown to scale.

#### Plot 14

**GROUND FLOOR** 

Kitchen/Dining Room 4.94 m x 3.43 m  $16'2" \times 11'3"$  Living Room 3.98 m x 3.47 m  $13'1" \times 11'5"$ 

FIRST FLOOR

Primary Bedroom 4.94m x 3.14m 16'2" x 10'4" Bedroom 2 4.94m x 2.91m 16'2" x 9'7"