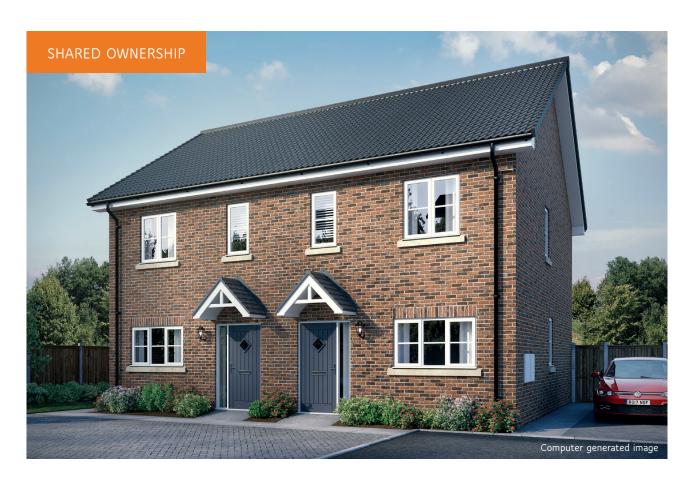

#### Feltwell

### THE BRAMBLE

2 Bedroom Semi-Detached House

#### Plot 15

**GROUND FLOOR** 

Kitchen/Dining Room  $3.91m \times 2.93m$   $12'10" \times 9'7"$  Living Room  $4.83m \times 2.99m$   $15'10" \times 9'10"$ 

FIRST FLOOR

Primary Bedroom 4.94m x 3.14m 16'2" x 10'4" Bedroom 2 4.94m x 2.91m 16'2" x 9'7"