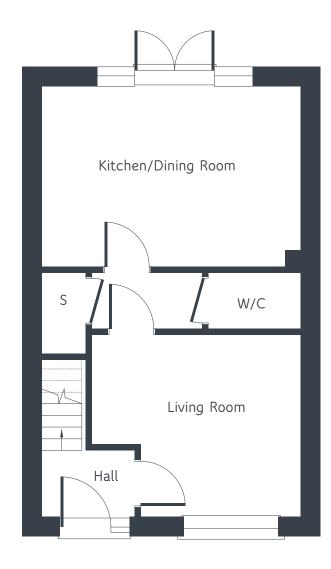

#### Plot 14

**GROUND FLOOR** 

Kitchen/Dining Room 4.94 m x 3.43 m  $16'2" \times 11'3"$  Living Room 3.98 m x 3.47 m  $13'1" \times 11'5"$ 

FIRST FLOOR

Primary Bedroom 4.94m x 3.14m 16'2" x 10'4" Bedroom 2 4.94m x 2.91m 16'2" x 9'7"

### Feltwell

**GROUND FLOOR** 

FIRST FLOOR

Total floor space: 850 sq ft / 79 sq m

Floor plans and computer generated images are indicative only and external finished may vary. Dimensions shown may vary within a tolerance of +/- 50mm and are not intended to be used for carpet sizes, appliance sizes or items of furniture. Floor plans are not shown to scale.