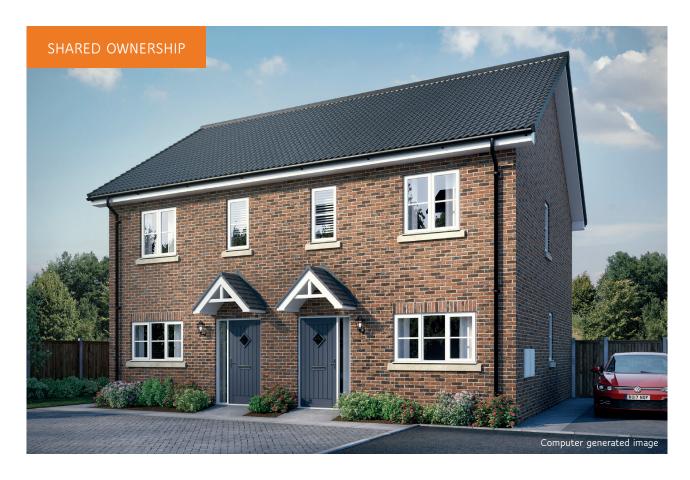

#### Feltwell

### THE CEDAR

2 Bedroom Semi-Detached House

#### Plot 14

**GROUND FLOOR** 

Kitchen/Dining Room 4.94 m x 3.43 m  $16'2" \times 11'3"$  Living Room 3.98 m x 3.47 m  $13'1" \times 11'5"$ 

FIRST FLOOR

Primary Bedroom 4.94m x 3.14m 16'2" x 10'4" Bedroom 2 4.94m x 2.91m 16'2" x 9'7"