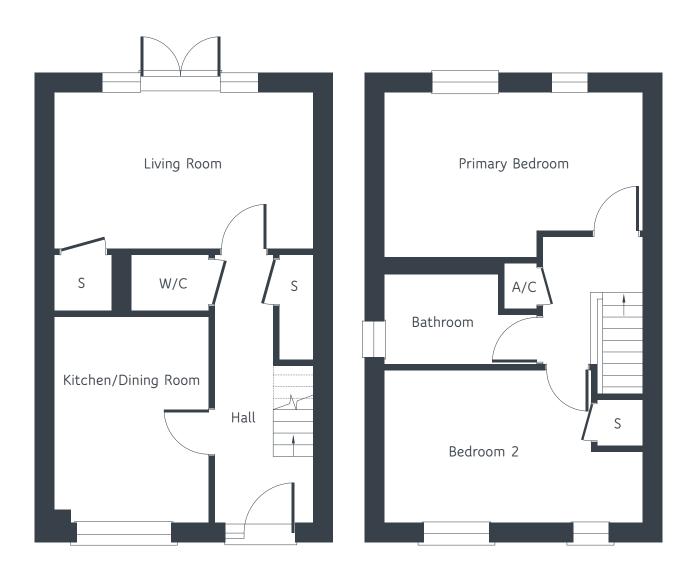

#### Plot 15

**GROUND FLOOR** 

Kitchen/Dining Room  $3.91m \times 2.93m$   $12'10" \times 9'7"$  Living Room  $4.83m \times 2.99m$   $15'10" \times 9'10"$ 

FIRST FLOOR

Primary Bedroom 4.94m x 3.14m 16'2" x 10'4" Bedroom 2 4.94m x 2.91m 16'2" x 9'7"

### Feltwell

**GROUND FLOOR** 

FIRST FLOOR

Total floor space: 850 sq ft / 79 sq m

Floor plans and computer generated images are indicative only and external finished may vary. Dimensions shown may vary within a tolerance of +/- 50mm and are not intended to be used for carpet sizes, appliance sizes or items of furniture. Floor plans are not shown to scale.