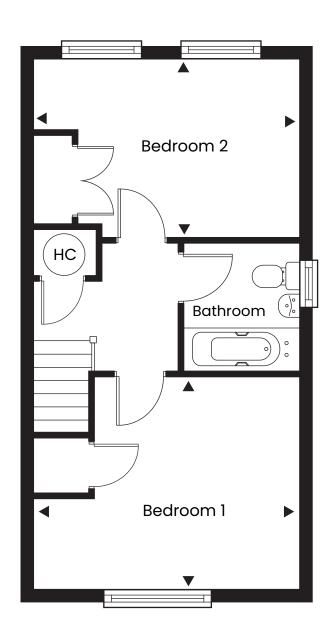

## LAKESIDE AT FEN DRAYTON

Two bedroom semi detached house

First Floor

## **DIMENSIONS**

| Lounge         | 3.46m x 4.61m | 11'04" x 15'01" |
|----------------|---------------|-----------------|
| Kitchen/Dining | 4.40m x 3.14m | 14′05″ x 10′03″ |
| Bedroom 1      | 4.40m x 3.70m | 14'05" x 12'01" |
| Bedroom 2      | 4.40m x 3.18m | 14′05″ x 10′05″ |