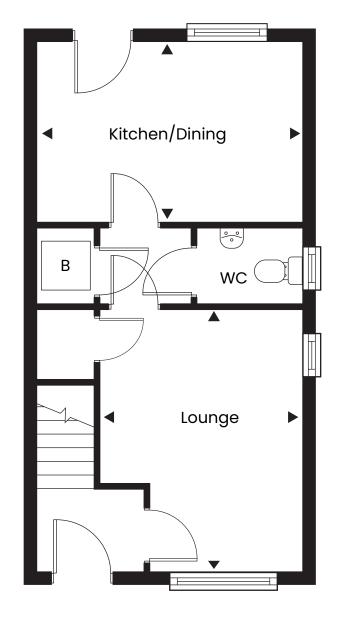

## LAKESIDE AT FEN DRAYTON

Two bedroom semi detached house

First Floor

## **DIMENSIONS**

| Lounge         | 3.46m x 4.61m | 11'04" x 15'01" |
|----------------|---------------|-----------------|
| Kitchen/Dining | 4.40m x 3.14m | 14′05″ x 10′03″ |
| Bedroom 1      | 4.40m x 3.70m | 14'05" x 12'01" |
| Bedroom 2      | 4.40m x 3.18m | 14′05″ x 10′05″ |