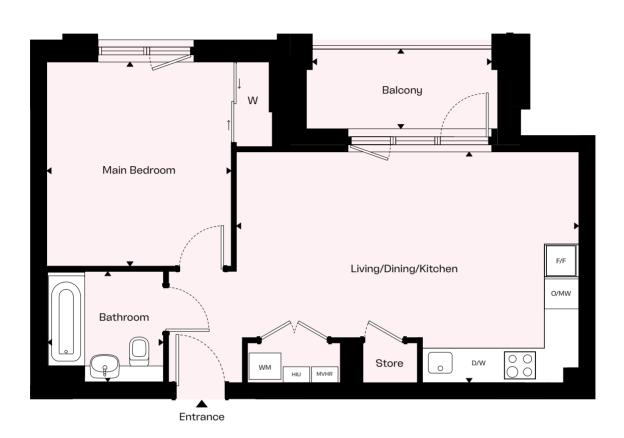

## 1 Bedroom Apartment

## Plots A-05-06, A-06-06, A-07-06

## Key

W/D Washing Machine
HIU Heating Interface Unit
D/W Dishwasher
F/F Fridge Freezer
O/MW Oven & Microwave

MVHR Mechanical Ventilation Heat Recovery Unit

Fitted wardrobe

| Room                  | Dimensions – Metres | Dimensions – Feet |
|-----------------------|---------------------|-------------------|
| Living/Dining/Kitchen | 4.4m x 6.5m         | 14'-4"x 21'-2'ft  |
| Main bedroom          | 3.5m x 3.9m         | 11'-5"x 12'-8'ft  |
| Apartment area        | 51.4 sq m           | 553 sq ft         |
| Balcony               | 1.5m x 3.4m         | 4'-11"x 11'-1'ft  |
| Total outdoor space   | 5 sq m              | 54 sq ft          |
| Floor                 | 5 - 7               |                   |

Floor plans depict a typical layout of this apartment type. Actual layouts, window positions and dimensions may be subject to variation. For exact plot specification, details of external and internal finishes, dimensions and floor plan differences, consult your Sales Executive. Any areas, measurements or distances quoted are approximate only and should not be used when ordering floor coverings or furnishings. Floor plans are not shown to scale.