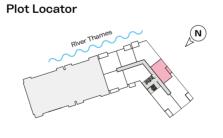

## 1 Bedroom Apartment

## Plots A-05-06, A-06-06, A-07-06









## Key

W/D Washing Machine
HIU Heating Interface Unit
D/W Dishwasher
F/F Fridge Freezer
O/MW Oven & Microwave

MVHR Mechanical Ventilation Heat Recovery Unit

Fitted wardrobe

| Room                  | Dimensions – Metres | Dimensions – Feet |
|-----------------------|---------------------|-------------------|
| Living/Dining/Kitchen | 4.4m x 6.5m         | 14'-4"x 21'-2'ft  |
| Main bedroom          | 3.5m x 3.9m         | 11'-5"x 12'-8'ft  |
| Apartment area        | 51.4 sq m           | 553 sq ft         |
| Balcony               | 1.5m x 3.4m         | 4'-11"x 11'-1'ft  |
| Total outdoor space   | 5 sq m              | 54 sq ft          |
| Floor                 | 5 - 7               |                   |

Floor plans depict a typical layout of this apartment type. Actual layouts,