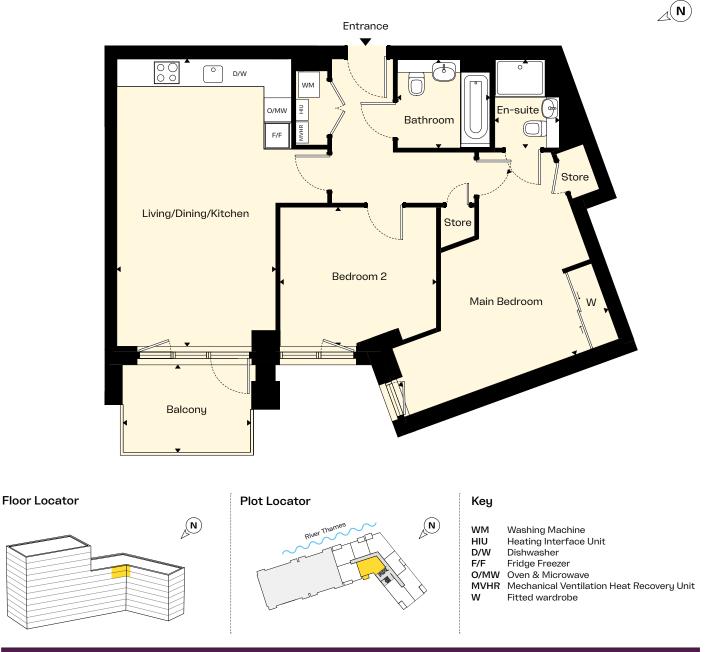

## **2 Bedroom Apartment** Plots A-06-01, A-07-01

| Room                  | Dimensions – Metres | Dimensions – Feet |
|-----------------------|---------------------|-------------------|
| Living/Dining/Kitchen | 3.8m x 6.8m         | 12'-4"x 22'-3'ft  |
| Main bedroom          | 4.7m x 5.3m         | 15'-3"x 17'-3'ft  |
| Bedroom 2             | 3.3m x 3.7m         | 10'-9"x 12'-1'ft  |
| Apartment area        | 79.6 sq m           | 856 sq ft         |
| Balcony               | 2.1m x 3.0m         | 6′-9″x 9′-11′ft   |
| Total outdoor space   | 6 sq m              | 67 sq ft          |
| Floor                 | 6 - 7               |                   |

Floor plans depict a typical layout of this apartment type. Actual layouts, window positions and dimensions may be subject to variation. For exact plot specification, details of external and internal finishes, dimensions and floor plan differences, consult your Sales Executive. Any areas, measurements or distances quoted are approximate only and should not be used when ordering floor coverings or furnishings. Floor plans are not shown to scale.