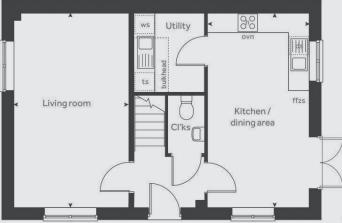

## 3-bedroom house

| Kitchen/dining        | 6.25m x 2.96m |
|-----------------------|---------------|
| Living room           | 6.25m x 3.38m |
| Main bedroom          | 3.98m x 3.43m |
| Main bedroom en-suite | 2.09m x 2.09m |
| Bedroom 2             | 3.39m x 2.97m |
| Bedroom 3             | 3.03m x 2.60m |
| Bathroom              | 2.09m x 2.09m |
| Total Area            | 1,024 sq ft   |

**Ground floor** 

First floor

Any floor plans are a general outline of the layout of the property for guidance only. All measurements are approximate and may vary and any intending purchasers should not rely on them as statements of fact or representations of fact but must satisfy themselves by inspection or otherwise as to their accuracy. Dimensions shown are not intended to be relied upon for installation of appliances or items of furniture or otherwise. CGI's and images are for illustrative purposes only. Specifications are subject to change. Images are indicative only and may be of previous developments. Journey times and distances taken from google.com/ maps and are correct before going to print. All times and distances listed are approximate and may vary depending on time of travel.