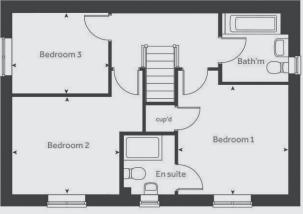

## 3-bedroom house

| Kitchen/dining        | 6.25m x 2.96m |
|-----------------------|---------------|
| Living room           | 6.25m x 3.38m |
| Main bedroom          | 3.98m x 3.43m |
| Main bedroom en-suite | 2.09m x 2.09m |
| Bedroom 2             | 3.39m x 2.97m |
| Bedroom 3             | 3.03m x 2.60m |
| Bathroom              | 2.09m x 2.09m |
| Total Area            | 1,024 sq ft   |

**Ground floor** 

First floor

Any floor plans are a general outline of the layout of the property for guidance only. All measurements are approximate and may vary and any intending purchasers should not rely on them as statements of fact or representations of fact but must satisfy themselves by inspection or otherwise as to their accuracy. Dimensions shown are not intended to be relied upon for installation of appliances or items of furniture or otherwise. CGI's and images are for illustrative purposes only. Specifications are subject to change. Images are indicative only and may be of previous developments. Journey times and distances taken from google.com/ maps and are correct before going to print. All times and distances listed are approximate and may vary depending on time of travel.