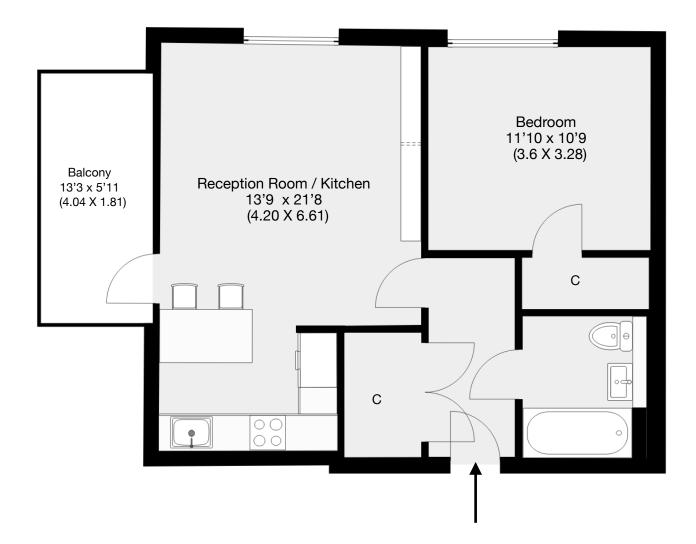

## 8A Aaron Lane, London, W4

Approximate Gross Internal Area 52.3 sqm / 563 sqft

## Second Floor

THIS FLOOR PLAN IS PRODUCED FOR GARRISON ESTATES SUBMITTED BY

web: www.archi-media.co.uk

Whilst every attempt has been made to ensure the accuracy of the floor plan contained here, measurements of doors, windows and rooms are approximate and no responsibility is taken for any error, omission or misstatement These plans are for representation purposes only and should be used as such by any prospective buyer or lease. Specifically no guarantee is given on the gross internal floor area of the property if quoted on this plan and any figures given is initial guidance only and should be treated as such.