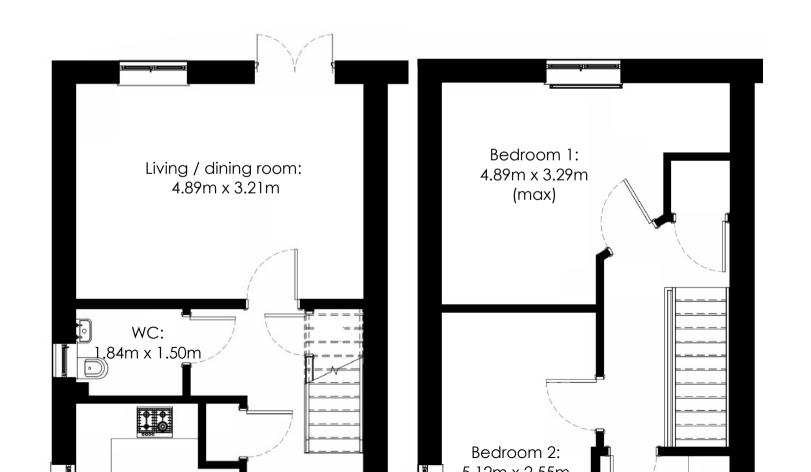

These measurements are indicative and approximate only.

This home is an ideal opportunity for a first time buyer to get onto the

property ladder with Hastoe. It is being sold under a shared ownership scheme whereby you purchase a share in the property and pay a reduced rent on the remaining Hastoe equity.