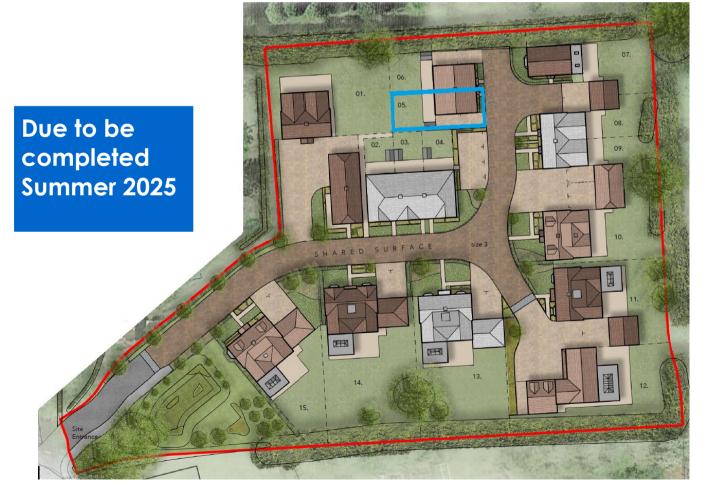

## Plot 5 — two bedroom house

Full market price: £350,000

Minimum share: 20%

Share value: £70,000

Monthly rent: £641.67

Estimated service charge: £60.00

Predicted Energy Efficiency Rating: B86

Environmental Impact Rating: A97