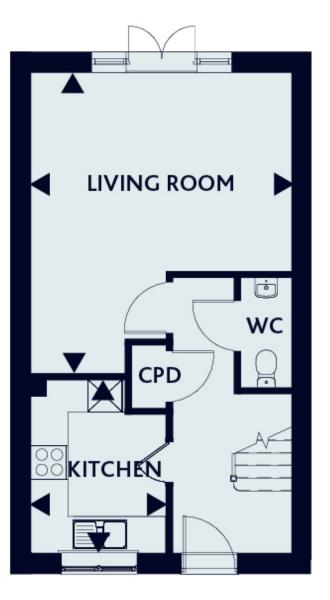

Property Type Plots 7 & 8

#### **KITCHEN**

10'0" x 7'9"

3.06m x 2.38m

#### LIVING ROOM

17'7" x 15'2"

5.33m x 4.62m

#### **BEDROOM 1** 9'3" x 15'2

2.82m x 4.62m

## BEDROOM 2

9'0" x 15'2"

2.75m x 4.62m10'

These particulars do not constitute any part of an offer or contract. Any intended purchasers must satisfy themselves as to the correctness of each of the statements contained in these particulars. All floor layouts maybe subject to changes. The dimensions given on the plan are subject to minor variations intended for guidance only and are not be used for carpets, appliances or items of furniture.