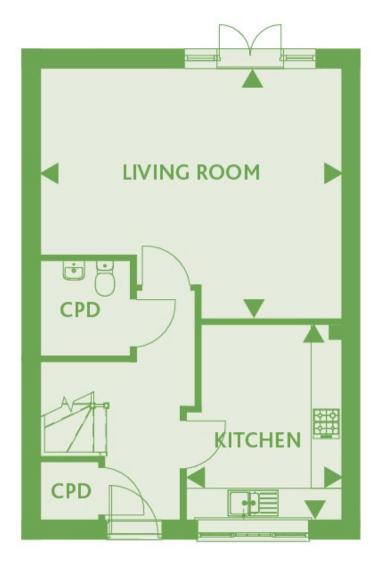

#### **KITCHEN**

10'0" x 7'9"

3.06m x 2.38m

#### LIVING ROOM

17'7" x 15'2"

5.33m x 4.62m

#### GROUND FLOOR

FIRST FLOOR

Property Type Plot 9

#### **KITCHEN**

12'3" x 9'8"

3.74m x 2.96m

**LIVING ROOM** 15'6" x 18'9"

ий 4.73m x 5.72m

**BEDROOM 1** 9'2" x 18'9"

2.78m 5.72m