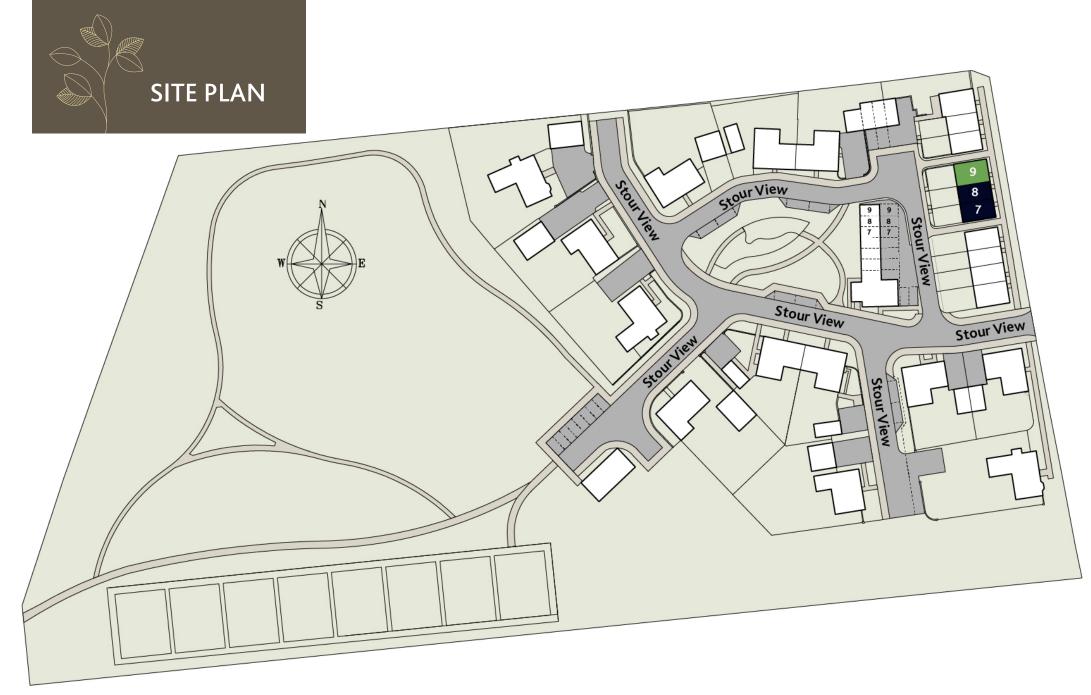

# HOOK NORTON

STOUR VIEW, SIBFORD FERRIS, BANBURY, OXFORDSHIRE, OX15 5FW

A brand-new development of 2- & 3-bedroom houses

Available through Shared Ownership

Paradigm are pleased to offer these 2- & 3- bedroom houses, located in the picturesque village of Sibford Ferris.

*Hook Norton is within easy reach of essential amenities and less than 8 miles from Banbury.* 