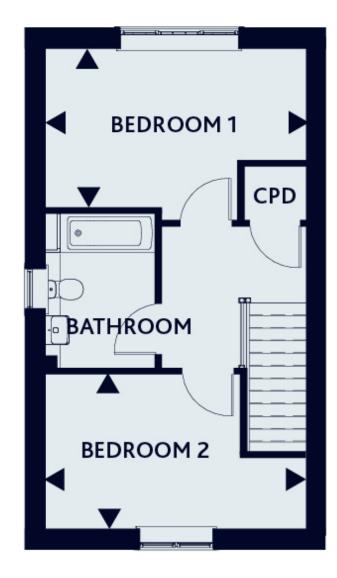

Property Type Plots 7 & 8

#### **BEDROOM 1** 9'3" x 15'2

2.82m x 4.62m

## BEDROOM 2

9'0" x 15'2"

2.75m x 4.62m10'

These particulars do not constitute any part of an offer or contract. Any intended purchasers must satisfy themselves as to the correctness of each of the statements contained in these particulars. All floor layouts maybe subject to changes. The dimensions given on the plan are subject to minor variations intended for guidance only and are not be used for carpets, appliances or items of furniture.

#### GROUND FLOOR

FIRST FLOOR

Property Type Plot 9