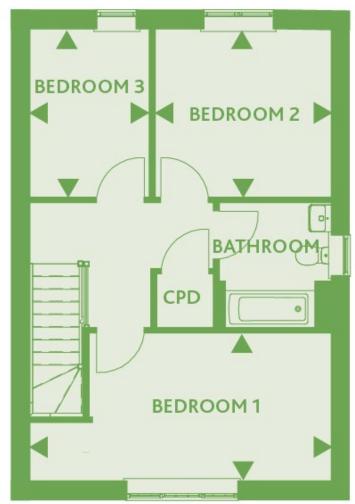

#### GROUND FLOOR

FIRST FLOOR

Property Type Plot 9

#### **KITCHEN**

12'3" x 9'8"

3.74m x 2.96m

**LIVING ROOM** 15'6" x 18'9"

ий 4.73m x 5.72m

**BEDROOM 1** 9'2" x 18'9"

2.78m 5.72m

### BEDROOM 2

10'5" x 10'11"

3.16m x 3.32m

#### **BEDROOM 3**

10'4" x 7'6"

3.16m x 2.28m

These particulars do not constitute any part of an offer or contract. Any intended purchasers must satisfy themselves as to the correctness of each of the statements contained in these particulars. All floor layouts maybe subject to changes. The dimensions given on the plan are subject to minor variations intended for guidance only and are not be used for carpets, appliances or items of furniture.

GROUND FLOOR

FIRST FLOOR

These particulars do not constitute any part of an offer or contract. Any intended purchasers must satisfy themselves as to the correctness of each of the statements contained in these particulars. All floor layouts maybe subject to changes. The dimensions given on the plan are subject to minor variations intended for guidance only and are not be used for carpets, appliances or items of furniture.