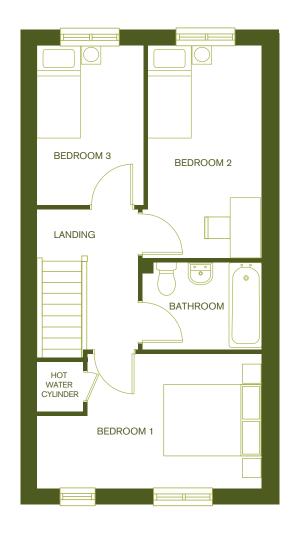

## The Dart

3 bedroom house

Semi-detached Plots 93, 94\*, 101, 102\*, 103\* & 104

\*Plot is handed

Ground Floor First Floor

Kitchen/Dining 4.58m x 3.30m / 15'0" x 10'9" Bedroom 1 4.63m x 2.78m / 15'2" x 9'1" Bedroom 3 3.27m x 2.19m / 10'8" x 7'2"

Lounge 4.41m x 3.56m / 14'5" x 11'8"

4.35m x 2.35m / 14'3" x 7'8"

Bedroom 2

Total Area | 84.07 sq. m / 904.92 sq. ft.

Guinness Homes is part of The Guinness Partnership Ltd. Registered office is at 30 Brock Street, Regent's Place, London, NW1 3FG.