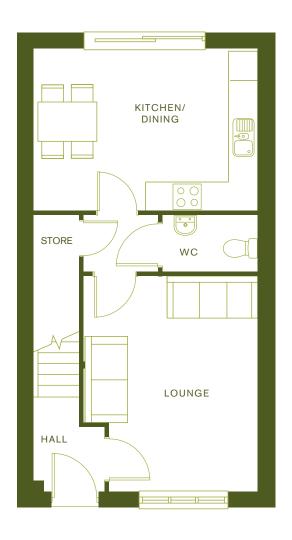

## The Dart

3 bedroom house

Semi-detached Plots 93, 94\*, 101, 102\*, 103\* & 104

\*Plot is handed

Ground Floor First Floor

Kitchen/Dining 4.58m x 3.30m / 15'0" x 10'9" Bedroom 1 4.63m x 2.78m / 15'2" x 9'1" Bedroom 3 3.27m x 2.19m / 10'8" x 7'2"

Lounge 4.41m x 3.56m / 14'5" x 11'8"

4.35m x 2.35m / 14'3" x 7'8"

Bedroom 2

Total Area | 84.07 sq. m / 904.92 sq. ft.

Guinness Homes is part of The Guinness Partnership Ltd. Registered office is at 30 Brock Street, Regent's Place, London, NW1 3FG.