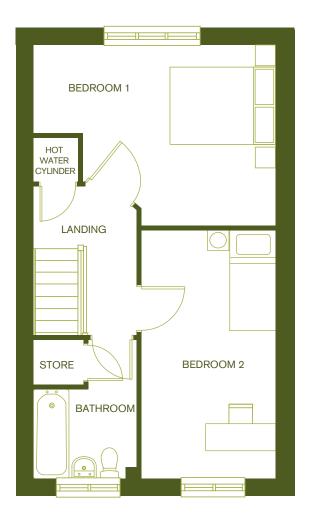

## **First Floor**

Kitchen 2.73m x 2.55m / 8'11" x 8'4"

Lounge/Dining 4.61m x 4.33m / 15'1" x 14'2"

Total Area | 77.29 sq. m / 831.94 sq. ft.

Bedroom 1 4.61m x 3.43m / 15'1" x 11'3"

Bedroom 2 4.73m x 2.55m / 15'6" x 8'4"