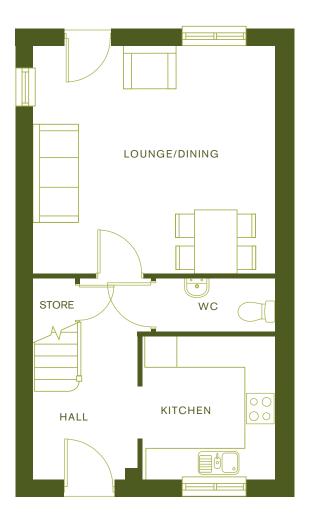

## **Ground Floor**

## **First Floor**

Kitchen 2.73m x 2.55m / 8'11" x 8'4"

Lounge/Dining 4.61m x 4.33m / 15'1" x 14'2"

Total Area | 77.29 sq. m / 831.94 sq. ft.

Bedroom 1 4.61m x 3.43m / 15'1" x 11'3"

Bedroom 2 4.73m x 2.55m / 15'6" x 8'4"