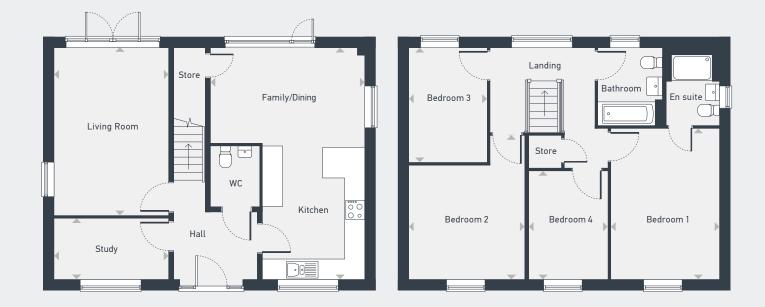

## The Chestnut 4 bedroom home

## The Chestnut 4 bedroom home

Plots 54, 73 & 258

129.69 sq m / 1,396 sq ft

GROUND FLOOR

FIRST FLOOR

| GROUND FLOOR          | m             | ft            | FIRST FLOOR | m             | ft             |
|-----------------------|---------------|---------------|-------------|---------------|----------------|
| Living Room           | 5.01m x 3.45m | 16'5" x 11'4" | Bedroom 1   | 4.51m x 3.28m | 14'10" x 10'9" |
| Family/Dining/Kitchen | 6.92m x 4.64m | 22'9" x 15'3" | Bedroom 2   | 3.48m x 3.40m | 11'5" x 11'5"  |
| Study                 | 3.45m x 1.85m | 11'4" x 6'1"  | Bedroom 3   | 3.46m x 2.34m | 11'4" x 7'8"   |
|                       |               |               | Bedroom 4   | 3.24m x 2.34m | 10'8" x 7'8"   |