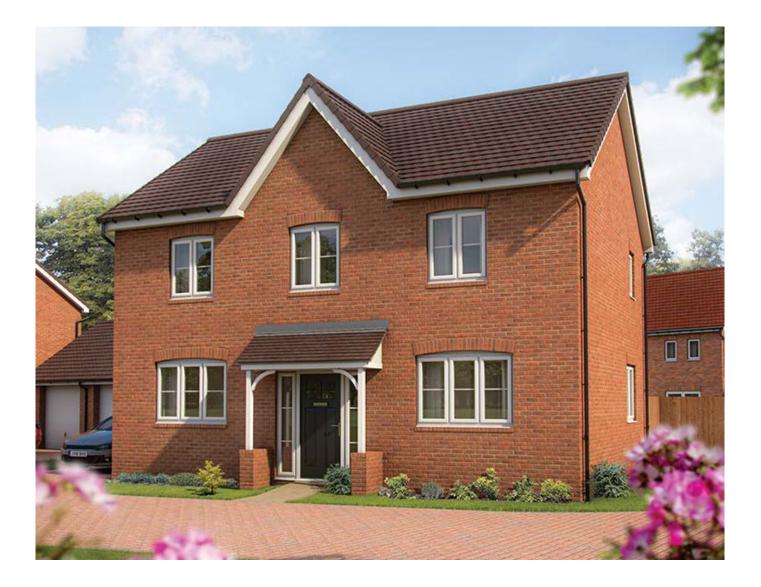

## The Chestnut 4 bedroom home

## The Chestnut 4 bedroom home

Plots 54, 73 & 258

129.69 sq m / 1,396 sq ft

GROUND FLOOR

FIRST FLOOR

| GROUND FLOOR          | m             | ft            | FIRST FLOOR | m             | ft             |
|-----------------------|---------------|---------------|-------------|---------------|----------------|
| Living Room           | 5.01m x 3.45m | 16'5" x 11'4" | Bedroom 1   | 4.51m x 3.28m | 14'10" x 10'9" |
| Family/Dining/Kitchen | 6.92m x 4.64m | 22'9" x 15'3" | Bedroom 2   | 3.48m x 3.40m | 11'5" x 11'5"  |
| Study                 | 3.45m x 1.85m | 11'4" x 6'1"  | Bedroom 3   | 3.46m x 2.34m | 11'4" x 7'8"   |
|                       |               |               | Bedroom 4   | 3.24m x 2.34m | 10'8" x 7'8"   |