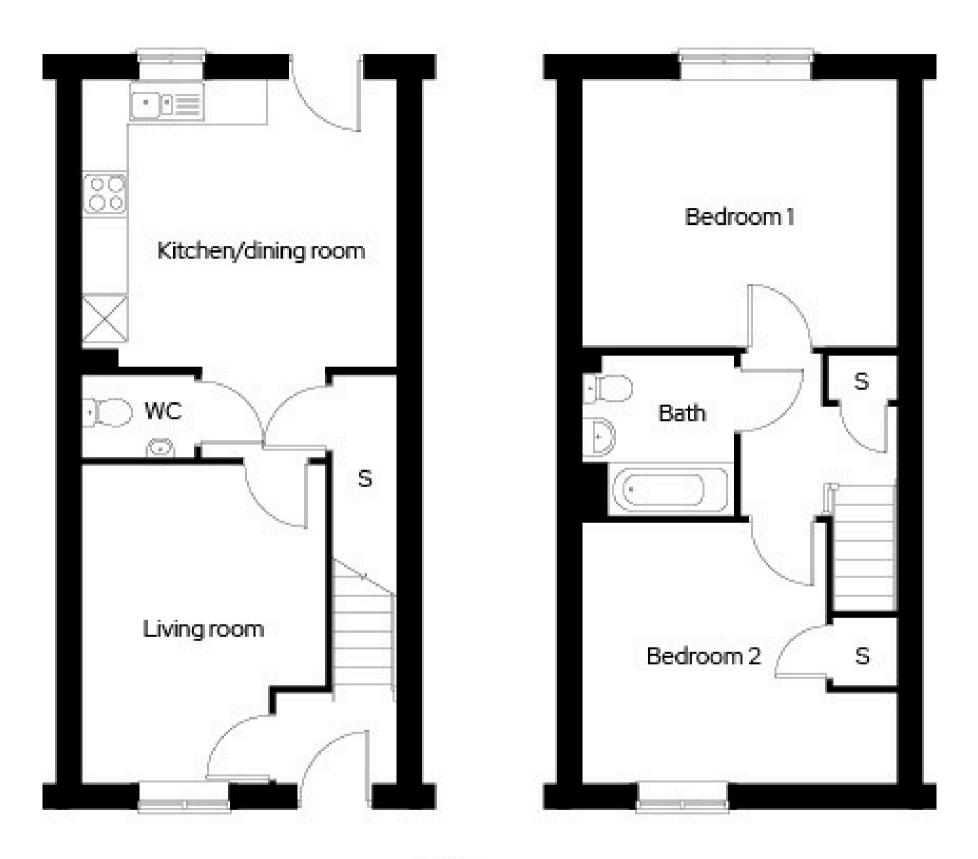

#### S Storage

2 bedroom mid terraced Plot 52

2 🖻 1 🛱 1 📾

#### Room

| Kitchen/dining room | 4.2m x 3.8m |
|---------------------|-------------|
| Living room         | 3.3m x 4.3m |
| Bedroom 1           | 4.2m x 3.6m |
| Bedroom 2           | 4.2m x 3.5m |

Dimensions provided are for general guidance and are not intended to be used for carpet sizes, appliances, spaces or items of furniture. All dimensions are maximum. Some storage areas may be compromised where bulkheads affect cupboard space.

#### S Storage

2 bedroom end terraced Plot 53

2 🖻 1 🛱 1 📾