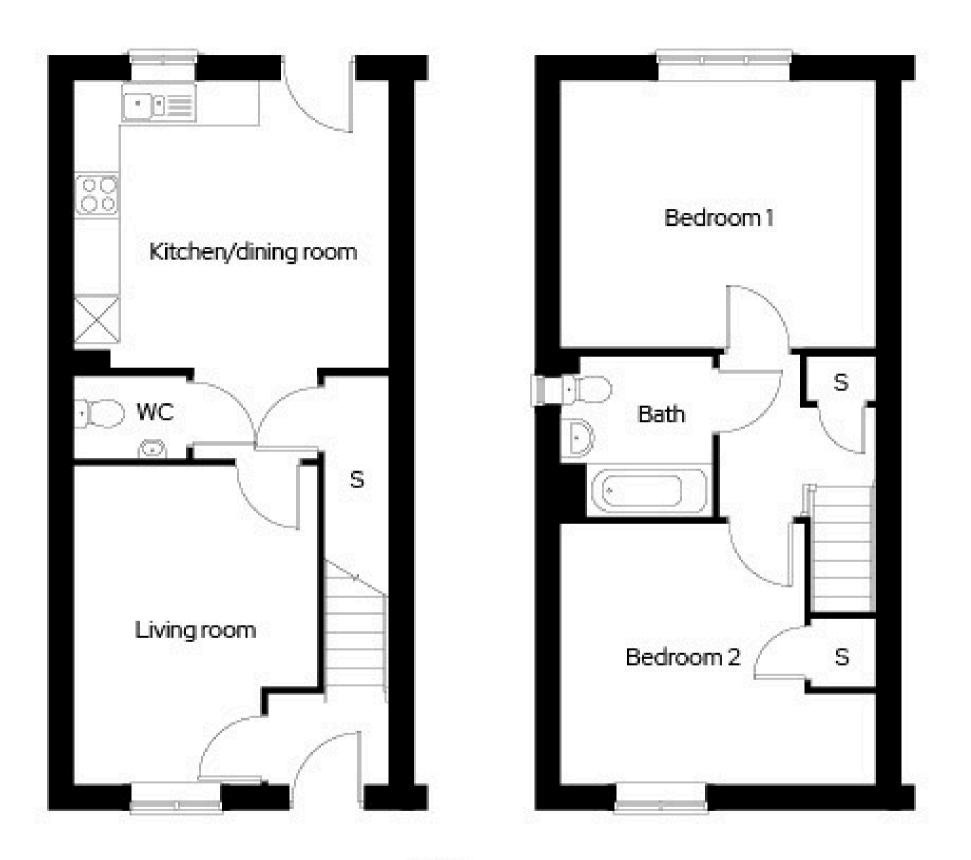

2 bedroom houses

2 bedroom end terraced Plot 51

2 🖻 1 🛱 1 📾

#### Room

| Kitchen/dining room | 4.2m x 3.8m |
|---------------------|-------------|
| Living room         | 3.3m x 4.3m |
| Bedroom 1           | 4.2m x 3.6m |
| Bedroom 2           | 4.2m x 3.5m |

Dimensions provided are for general guidance and are not intended to be used for carpet sizes, appliances, spaces or items of furniture. All dimensions are maximum. Some storage areas may be compromised where bulkheads affect cupboard space.

#### S Storage

2 bedroom mid terraced Plot 52

2 🖻 1 🛱 1 📾