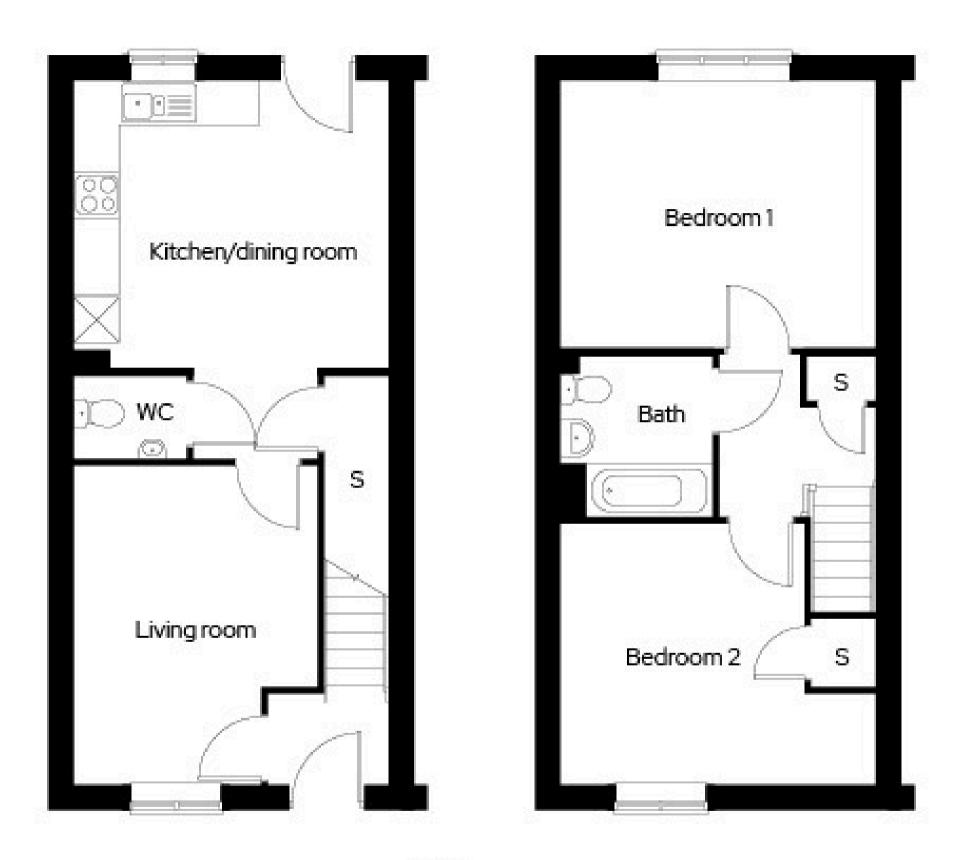

#### S Storage

2 bedroom end terraced Plot 53

2 🖻 1 🛱 1 📾

#### Room

| Kitchen/dining room | 4.2m x 3.8m |
|---------------------|-------------|
| Living room         | 3.3m x 4.3m |
| Bedroom 1           | 4.2m x 3.6m |
| Bedroom 2           | 4.2m x 3.5m |

Dimensions provided are for general guidance and are not intended to be used for carpet sizes, appliances, spaces or items of furniture. All dimensions are maximum. Some storage areas may be compromised where bulkheads affect cupboard space.

#### S Storage