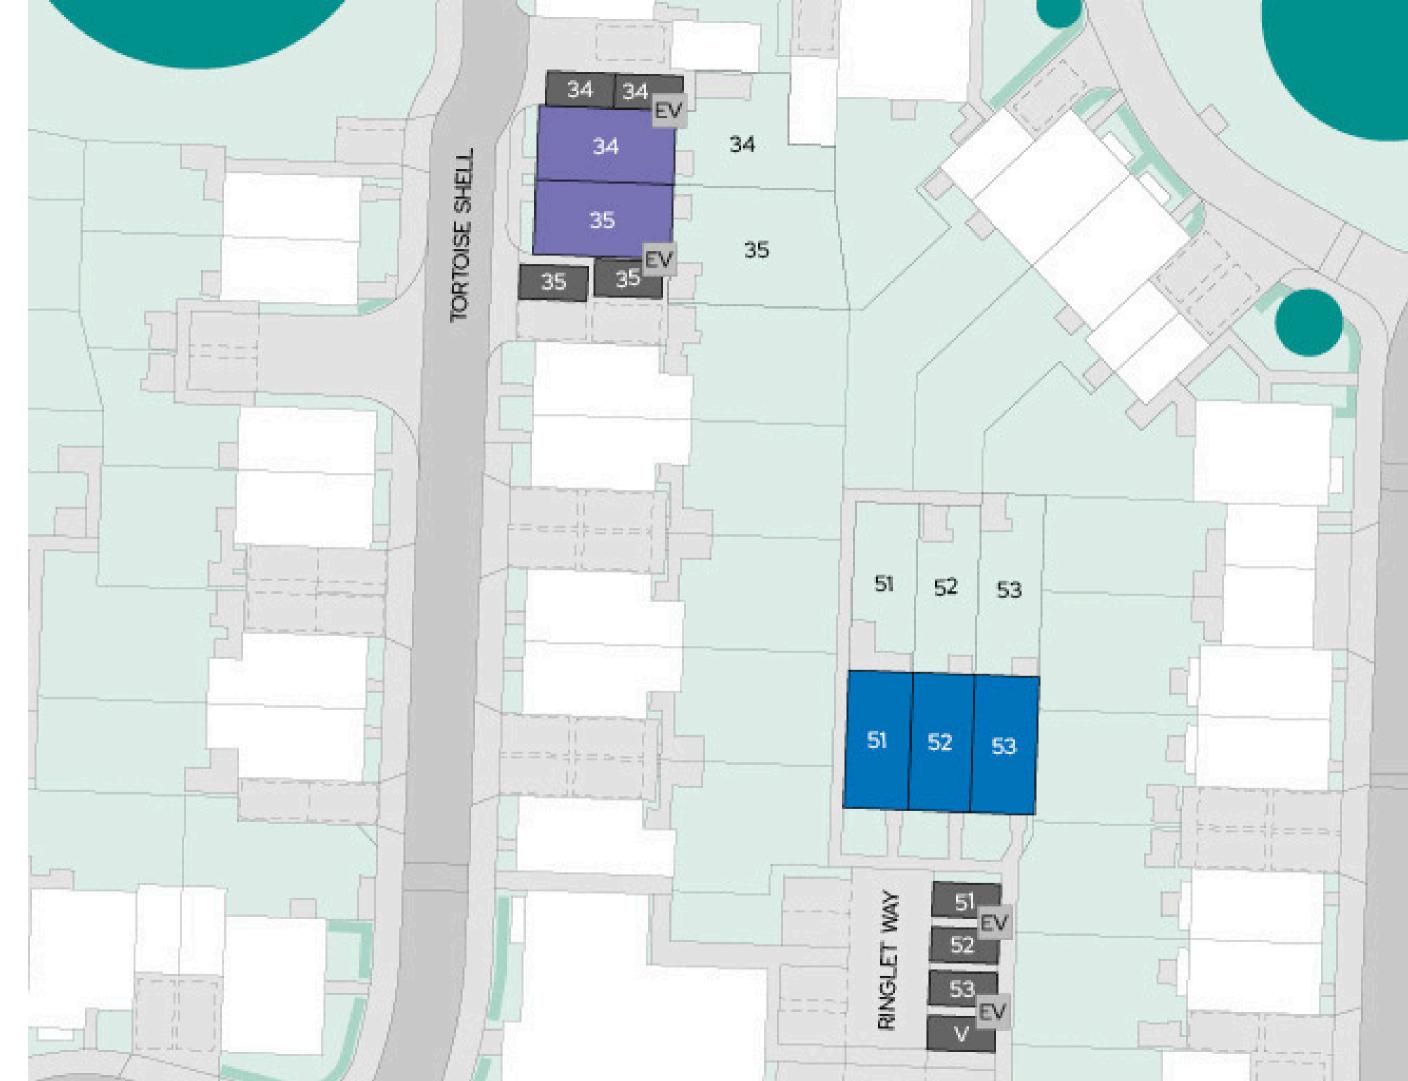

2 bedroom houses

2 bedroom end terraced Plot 51

2 🖻 1 🛱 1 📾

#### S Storage

2 bedroom mid terraced Plot 52

2 🖻 1 🛱 1 📾

#### S Storage

2 bedroom end terraced Plot 53

2 🖻 1 🛱 1 📾

### The Oaks at Hadden **Site plan**

North

 $\uparrow$ 

The Wittenham

2 bedroom mid/end terraced

**Parking spaces** 

V Visitor parking

EV Electric vehicle charging point

Site layout and landscaping is indicative only and subject to change.