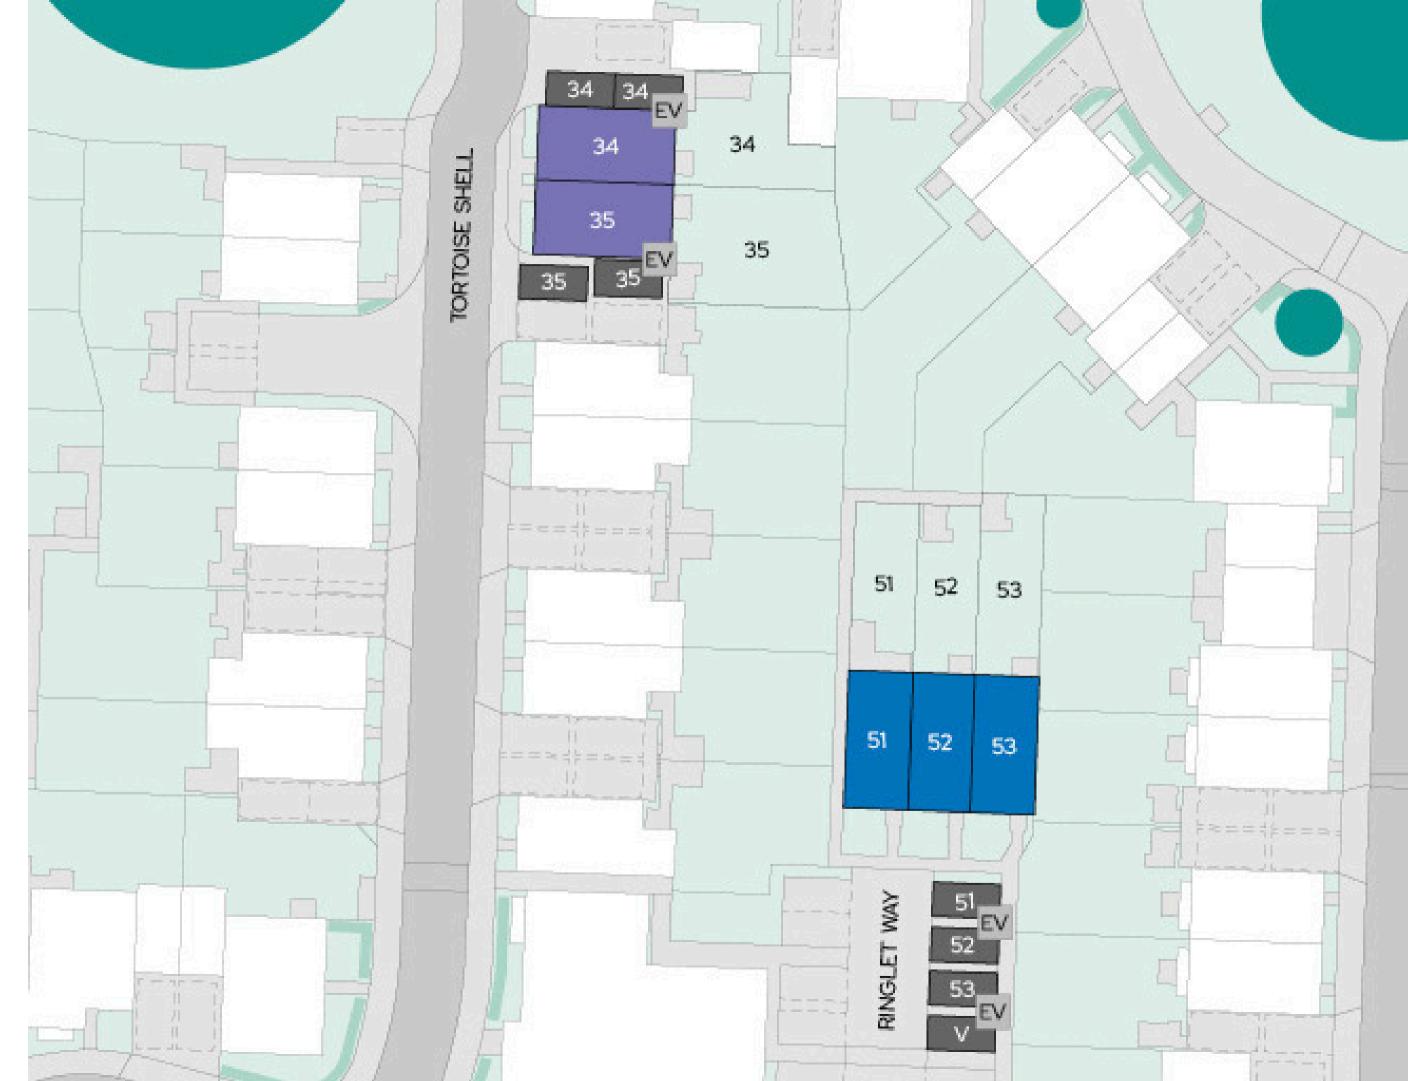

## The Oaks at Hadden **Site plan**

North

 $\uparrow$ 

The Wittenham 2 bedroom mid/end terraced

**Parking spaces** 

V Visitor parking

EV Electric vehicle charging point

Site layout and landscaping is indicative only and subject to change.