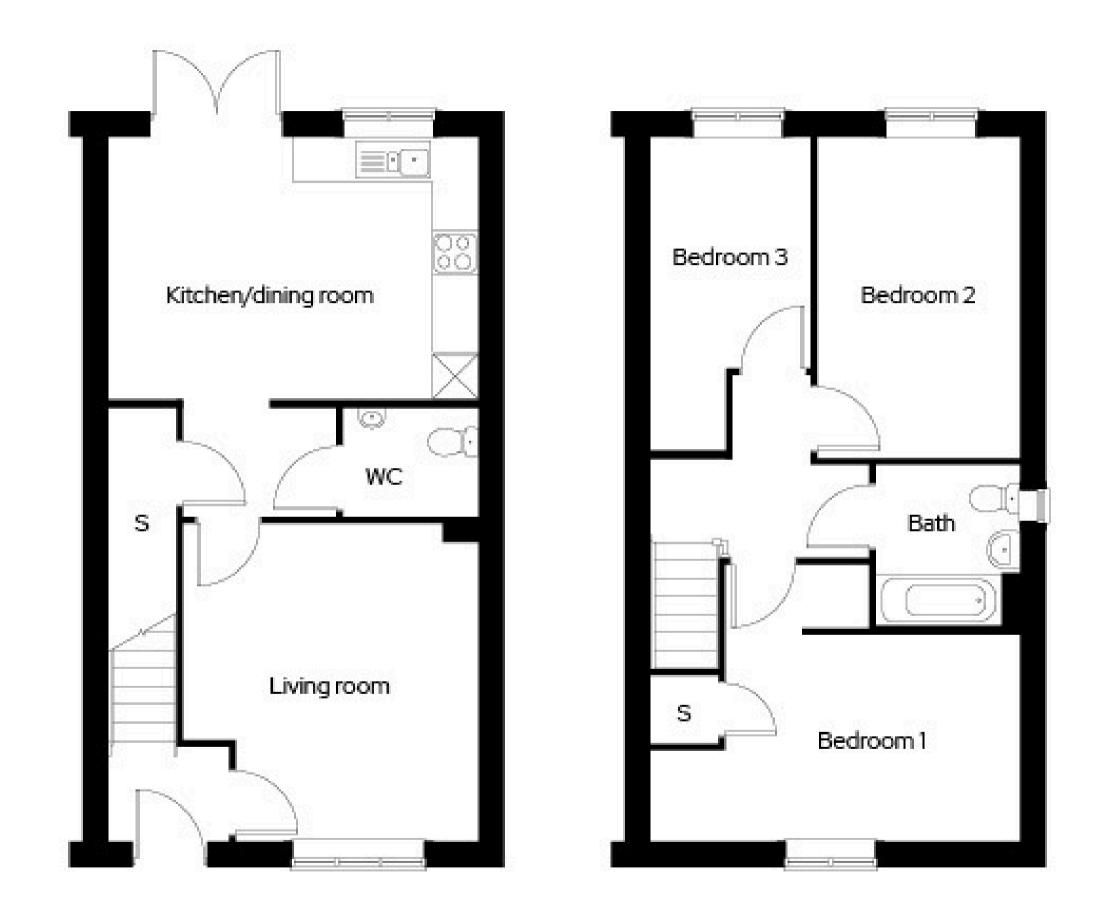

## Room

| Kitchen/dining room | 4.9m x 3.5m |
|---------------------|-------------|
| Living room         | 3.9m x 4.2m |
| Bedroom 1           | 4.9m x 2.8m |
| Bedroom 2           | 2.7m x 4.3m |
| Bedroom 3           | 2.2m x 4.2m |

\* Mirrored plot S Storage

Dimensions provided are for general guidance and are not intended to be used for carpet sizes, appliances, spaces or items of furniture. All dimensions are maximum. Some storage areas may be compromised where bulkheads affect cupboard space.