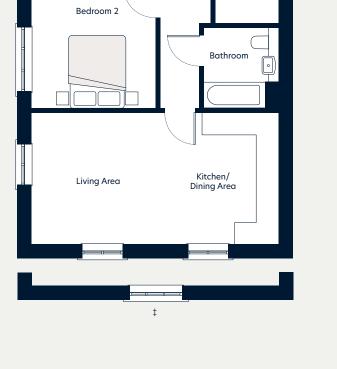

## Plots: 319, 321, 323, 329, 331, 333, 473\*, 474\*, 475, 476\*, 477, 478\*, 479, 480\*, 482, 483\*, 484 & 485\*

2 bedroom apartment Tenure: Shared Ownership Note: Information about external finishes and window styles can be obtained from your sales consultant

## **Floorplan key**

## Storage space

w Wardrobe

The floorplans are intended to give a general indication of the proposed floorplan layout. They are not drawn to scale and are not intended to form part of any offer, warranty or representation. Measurements are approximate and are given as a guide and as such must not be relied on as a statement or representation of fact. Do not use these measurements for carpets, appliance spaces or items of furniture. Kitchen, bathroom and utility layouts and door swings may differ to build and specific plot sizes and layouts may vary within the same unit type. Hyde reserves the right to make changes to these plans prior to exchange of contracts. For further information regarding specific individual plots, please ask your Sales Consultant. \*Handed plot is mirrored

<sup>†</sup>Top window in bedroom only to plots 323, 333, 473, 474, 475, 477, 478, 479, 482, 483 & 484

\*Single window in living room only to plots 473, 474, 475, 476, 477, 478, 479, 480, 482, 483, 484 & 485

Burgess House: Ground floor - 319 First floor - 321 Second floor - 323

Glynn Court: Ground floor - 473, 474 First floor - 477, 478 Second floor - 482, 483

Newman House: Ground floor - 329 First floor - 331 Second floor - 333

Driver Court: Ground floor - 475, 476 First floor - 479, 480 Second floor - 484, 485

Computer generated streetscene, indicative only

W

Bedroom 1

S

Hall

| Dimensions          | m                  | ft                 |
|---------------------|--------------------|--------------------|
| Kitchen             | 3.62 x 2.10        | 11'11" x 6'11"     |
| Living/Dining Room  | 4.73 x 3.62        | 15'7" x 11'11"     |
| Bedroom 1           | 4.97 x 2.89        | 16'4" x 9'6"       |
| Bedroom 2           | 3.46 x 3.44        | 11'4" x 11'3"      |
| Gross Internal Area | 70.1m <sup>2</sup> | 754ft <sup>2</sup> |