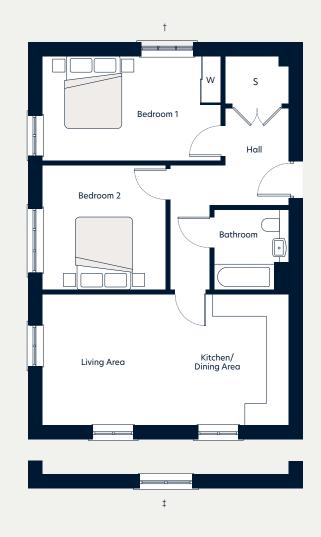

# Plots: 423, 424, 427<sup>\*</sup>, 428, 429, 434<sup>\*</sup>, 435, 436, 439<sup>\*</sup>, 489, 490, 493<sup>\*</sup>, 494, 495, 500<sup>\*</sup>, 501, 502 & 505<sup>\*</sup>

2 bedroom apartment Tenure: Shared Ownership Note: Information about external finishes and window styles can be obtained from your sales consultant

## **Floorplan key**

S Storage space

W Wardrobe

The floorplans are intended to give a general indication of the proposed floorplan layout. They are not drawn to scale and are not intended to form part of any offer, warranty or representation. Measurements are approximate and are given as a guide and as such must not be relied on as a statement or representation of fact. Do not use these measurements for carpets, appliance spaces or items of furniture. Kitchen, bathroom and utility layouts and door swings may differ to build and specific plot sizes and layouts may vary within the same unit type. Hyde reserves the right to make changes to these plans prior to exchange of contracts. For further information regarding specific individual plots, please ask your Sales Consultant. \*Floorplan is mirrored

<sup>†</sup>Top window in bedroom only to plots 423, 427, 428, 434, 435, 439, 489, 493, 494, 500, 501 & 505 <sup>‡</sup>Single window in living room only to plots 424, 427,

429, 434, 436, 439, 490, 493, 495, 500, 502 & 505

• Paulsen Lodge: Ground floor - 423, 424, 427 First floor - 428, 429, 434 Second floor - 435, 436, 439

• Rogers Court: Ground floor - 489, 490, 493 First floor - 494, 495, 500 Second floor - 501, 502, 505

## Computer generated streetscene, indicative only

| m                  | ft                                                       |
|--------------------|----------------------------------------------------------|
| 3.62 x 2.10        | 11'11" x 6'11"                                           |
| 4.73 x 3.62        | 15'6" x 11'11"                                           |
| 4.97 x 2.89        | 16'4" x 9'6"                                             |
| 3.46 x 3.44        | 11'4" x 11'3"                                            |
| 70.1m <sup>2</sup> | 754ft <sup>2</sup>                                       |
|                    | 3.62 x 2.10<br>4.73 x 3.62<br>4.97 x 2.89<br>3.46 x 3.44 |