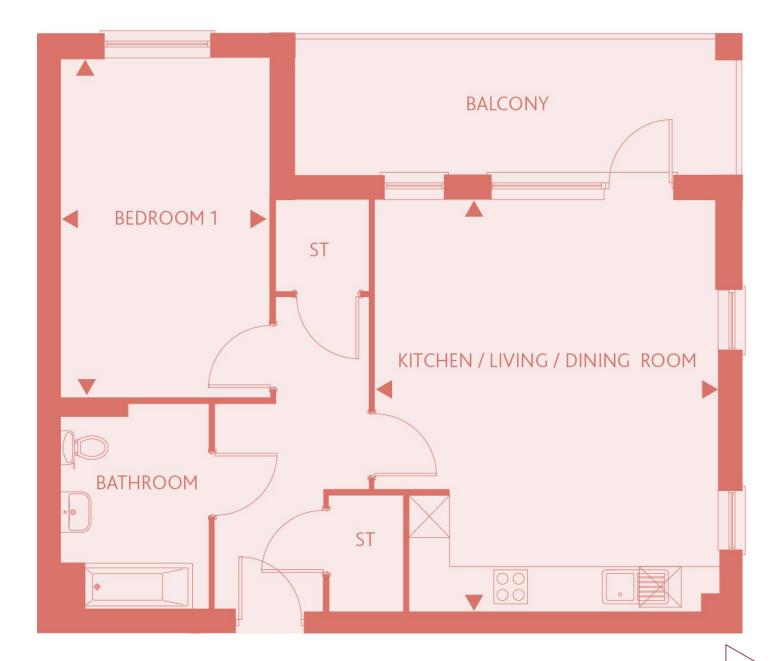

## **1 Bedroom Apartment** Plots 73, 76 & 79

#### **KITCHEN/LIVING/DINING ROOM** 20'0" x 16'8" 6.10m x 5.10m

**BEDROOM 1** 16'6" x 10'3"

5.05m x 3.14m

These particulars do not constitute any part of an offer or contract. Any intended purchasers must satisfy themselves as to the correctness of each of the statements contained in these particulars. All floor layouts maybe subject to changes. The dimensions given on the plan are subject to minor variations intended for guidance only and are not be used for carpets, appliances or items of furniture.

\*Note: The boiler is in the bathroom for Plot 74, all remaining plots are in the kitchen

These particulars do not constitute any part of an offer or contract. Any intended purchasers must satisfy themselves as to the correctness of each of the statements contained in these particulars. All floor layouts maybe subject to changes. The dimensions given on the plan are subject to minor variations intended for guidance only and are not be used for carpets, appliances or items of furniture.