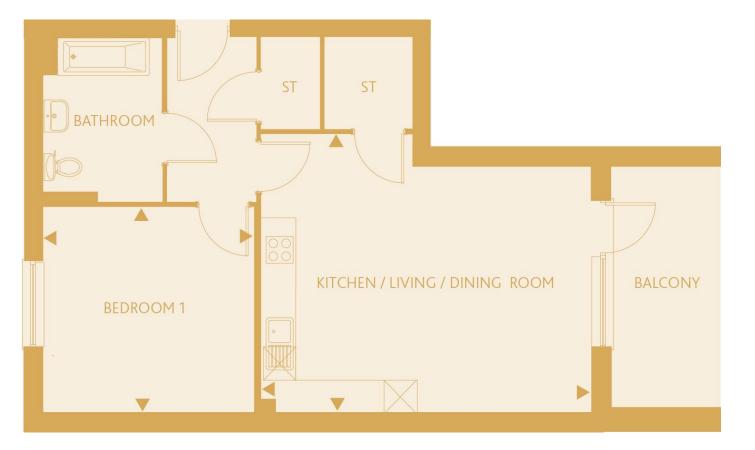

**1 Bedroom Apartment** Plots 74, 77 & 80

**KITCHEN/LIVING ROOM** 17'1" x 20'3" 5.21m x 6.18m

**BEDROOM 1** 12'7" x 12'11"

3.86m x 3.94m

These particulars do not constitute any part of an offer or contract. Any intended purchasers must satisfy themselves as to the correctness of each of the statements contained in these particulars. All floor layouts maybe subject to changes. The dimensions given on the plan are subject to minor variations intended for guidance only and are not be used for carpets, appliances or items of furniture.

\*Note: The boiler is in the bathroom for Plot 74, all remaining plots are in the kitchen

These particulars do not constitute any part of an offer or contract. Any intended purchasers must satisfy themselves as to the correctness of each of the statements contained in these particulars. All floor layouts maybe subject to changes. The dimensions given on the plan are subject to minor variations intended for guidance only and are not be used for carpets, appliances or items of furniture.