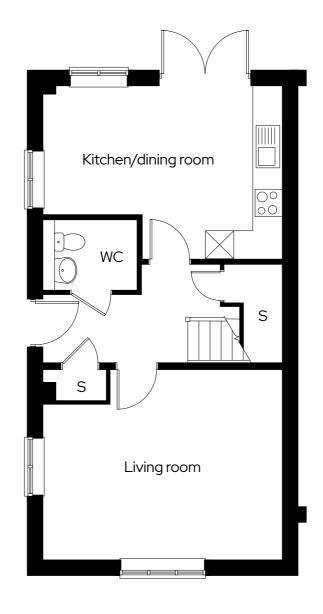

#### Room

| Total area          | 101.1m <sup>2</sup> |
|---------------------|---------------------|
| Bedroom 3           | 2.3m x 3.7m         |
| Bedroom 2           | 2.7m x 4.2m         |
| Bedroom1            | 5.1m x 3.2m         |
| Living room         | 5.1m x 4.0m         |
| Kitchen/dining room | 5.1m x 3.7m         |
|                     |                     |

A/C Airing cupboard S Storage

Floor plan for illustration purposes only and not to scale. Dimensions are maximum and for general guidance, not suitable for furniture, appliances, or carpet sizing.