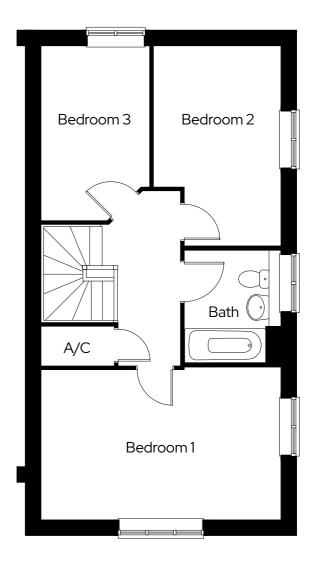

#### Room

| Total area          | 101.1m <sup>2</sup> |
|---------------------|---------------------|
| Bedroom 3           | 2.3m x 3.7m         |
| Bedroom 2           | 2.7m x 4.2m         |
| Bedroom1            | 5.1m x 3.2m         |
| Living room         | 5.1m x 4.0m         |
| Kitchen/dining room | 5.1m x 3.7m         |
|                     |                     |

A/C Airing cupboard S Storage

Floor plan for illustration purposes only and not to scale. Dimensions are maximum and for general guidance, not suitable for furniture, appliances, or carpet sizing.