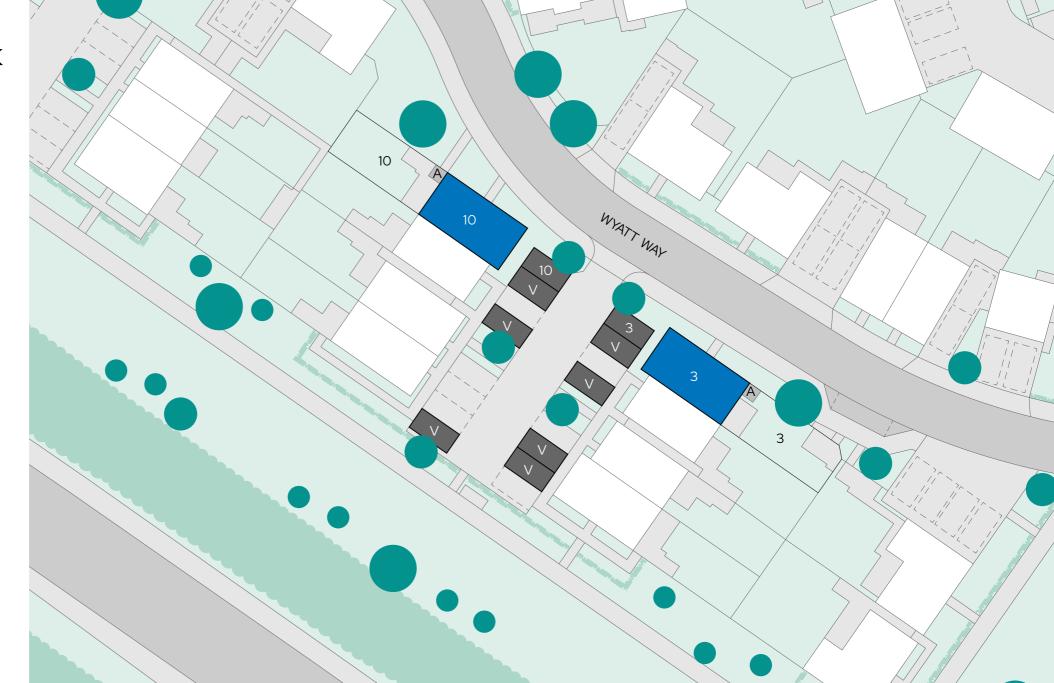

# SNG at Winterbrook Meadows **Site plan**

North

- The Marcham
  3 bedroom semi-detached
- Parking spaces
- V Visitor parking
- A Air source heat pump

Site layout and landscaping is indicative only and subject to change.