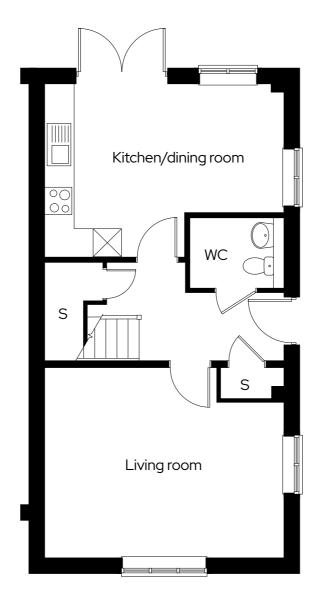

#### Room

| Total area          | 101.1m <sup>2</sup> |
|---------------------|---------------------|
| Bedroom 3           | 2.3m x 3.7m         |
| Bedroom 2           | 2.7m x 4.2m         |
| Bedroom 1           | 5.1m x 3.2m         |
| Living room         | 5.1m x 4.0m         |
| Kitchen/dining room | 5.1m x 3.7m         |
|                     |                     |

A/C Airing cupboard S Storage

Floor plan for illustration purposes only and not to scale. Dimensions are maximum and for general guidance, not suitable for furniture, appliances, or carpet sizing.