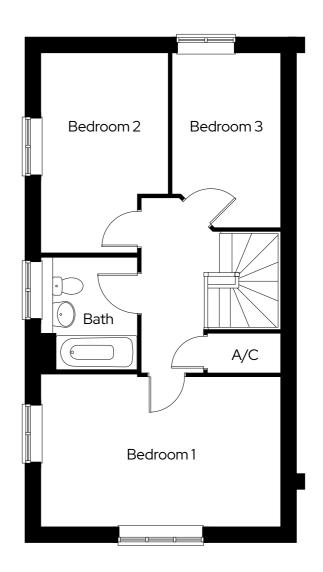

#### Room

| Total area          | 101.1m <sup>2</sup> |
|---------------------|---------------------|
| Bedroom 3           | 2.3m x 3.7m         |
| Bedroom 2           | 2.7m x 4.2m         |
| Bedroom1            | 5.1m x 3.2m         |
| Living room         | 5.1m x 4.0m         |
| Kitchen/dining room | 5.1m x 3.7m         |
|                     |                     |

A/C Airing cupboard S Storage

Floor plan for illustration purposes only and not to scale. Dimensions are maximum and for general guidance, not suitable for furniture, appliances, or carpet sizing.