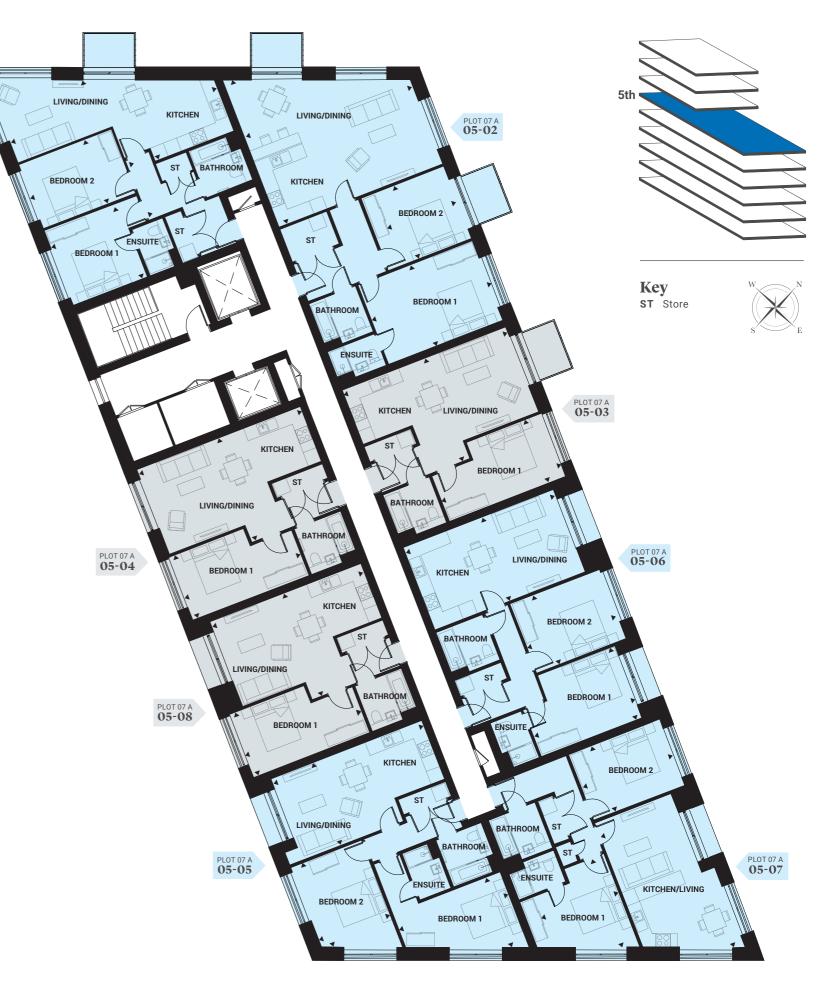

## Fifth Floor ALDRIDGE COLLECTION

### 1 Bedroom

PLOT 07 A **05-03** Length | Width Kitchen 2.50m x 2.70m 8'2" x 8'10" **Living/Dining Room** 3.87m x 4.81m 12"8" x 15'9" Bedroom 2.89m x 5.26m 9'5" x 17'3" **Total Area** 52.0 sq m 560 sq ft

### PLOT 07 A **05-04** Length | Width Kitchen 2.50m x 2.70m 8'2" x 8'10" **Living/Dining Room** 3.87m x 4.81m 12"8" x 15'9" 9'5" x 17'3" **Bedroom** 2.89m x 5.26m

52.0 sq m

PLOT 07 A **05-01** 

560 sq ft

| Total Area             | 50.1 sa m     | 539 sa ft      |
|------------------------|---------------|----------------|
| Bedroom                | 2.90m x 5.26m | 9'5" x 17'3"   |
| Living/Dining Room     | 3.90m x 4.22m | 12'9" x 13'10" |
| Kitchen                | 3.40m x 2.70m | 11'1 x 8'10    |
| PLOT 07 A <b>05-08</b> |               | Length   Width |

### 2 Bedrooms

PLOT 07 A **05-07** 

**Living/Dining Room** 3.35m x 3.52m

Kitchen

**Bedroom 1** 

Bedroom 2

**Total Area** 

16

| PLOT 07 A <b>05-01</b> | l             | ength   Width  | PLOT 07 A <b>05-02</b> |               | Length   Width |
|------------------------|---------------|----------------|------------------------|---------------|----------------|
| Kitchen                | 2.30m x 4.75m | 7'6" x 15'7"   | Kitchen                | 3.00m x 2.25m | 9'10" x 7'4"   |
| Living/Dining Room     | 3.80m x 4.36m | 12'5" x 14'3"  | Living/Dining Room     | 6.04m x 7.51m | 19'9" x 24'7"  |
| Bedroom 1              | 3.45m x 4.26m | 11'4" x 13'11" | Bedroom 1              | 3.65m x 5.25m | 11'11" x 17'2  |
| Bedroom 2              | 2.91m x 4.25m | 9'6" x 13'11"  | Bedroom 2              | 3.31m x 3.81m | 10'10" x 12'6  |
| Total Area             | 74.9 sq m     | 806 sq ft      | Total Area             | 94.1 sq m     | 1013 sq ft     |
|                        |               |                |                        |               |                |
| PLOT 07 A <b>05-05</b> | Į             | _ength   Width | PLOT 07 A <b>05-06</b> |               | Length   Width |
| Kitchen                | 2.70m x 2.25m | 8'10" x 7'4"   | Kitchen                | 3.80m x 1.80m | 12'5" x 5'10"  |
| Living/Dining Room     | 3.83m x 4.66m | 12'6" x 15"3"  | Living/Dining Room     | 3.80m x 5.12m | 12'5" x 16'9"  |
| Bedroom 1              | 3.38m x 4.95m | 11'1" x 16'2"  | Bedroom 1              | 3.20m x 4.62m | 10"5" x 15'1"  |
| Bedroom 2              | 4.83m x 3.26m | 15'10" x 10'8" | Bedroom 2              | 3.30m x 4.13m | 10'9 x 13'6    |
| Total Area             | 70.0 sq m     | 753 sq ft      | Total Area             | 73.5 sq m     | 791 sq ft      |
|                        |               |                |                        |               |                |

Length | Width

10'11" x 11'6"

12'0" x 13'5"

9'6" x 13'5"

760 sq ft

3.70m x 4.11m 12'1" x 13'5"

3.67m x 4.10m

2.92m x 4.10m

70.6 sq m

**Total Area** 

This brochure is designed specifically as a guide. The floorplans shown are for approximate measurements only. Exact layouts, dimensions, entrances, position of windows and doors may vary and are subject to change. Please ask a Sales Consultant for further information.