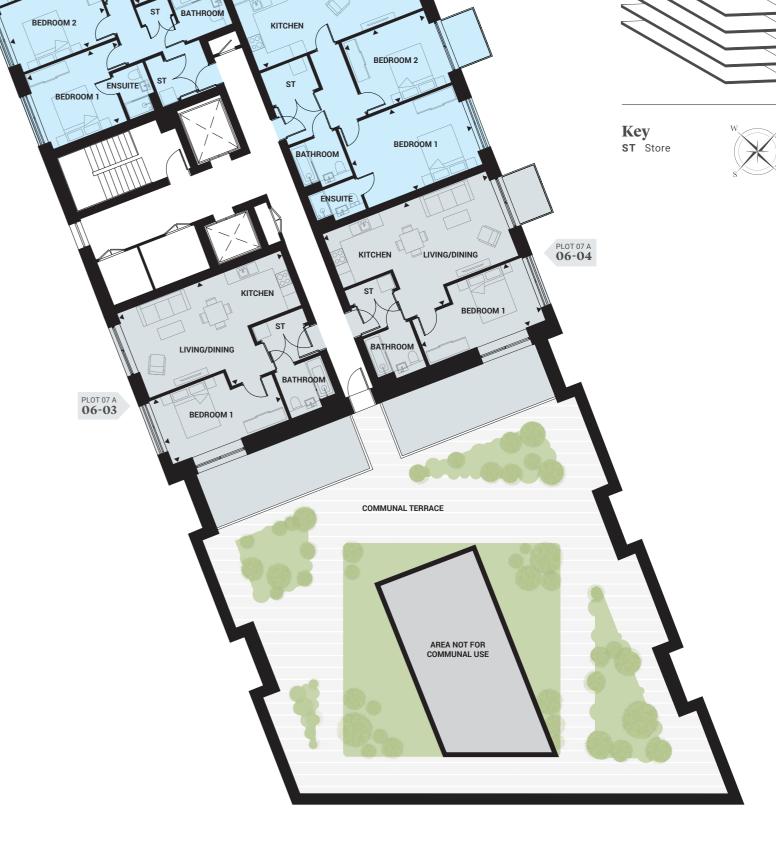

# Sixth Floor ALDRIDGE COLLECTION

# PLOT 07 A 06-01 LIVING/DINING KITCHEN BEDROOM 2 ST BATHROOM KITCHEN BEDROOM 2 ST ST BEDROOM 1 KITCHEN BEDROOM 1

### 1 Bedroom

| Total Area                | 52.0 sq m     | 560 sq ft     | Total Area             | 52.0 sq m     | 560 sq ft      |
|---------------------------|---------------|---------------|------------------------|---------------|----------------|
| Bedroom                   | 2.89m x 5.26m | 9'5" x 17'3"  | Bedroom                | 2.89m x 5.26m | 9'5" x 17'3"   |
| <b>Living/Dining Room</b> | 3.87m x 4.81m | 12"8" x 15'9" | Living/Dining Room     | 3.87m x 4.81m | 12"8" x 15'9"  |
| Kitchen                   | 2.50m x 2.70m | 8'2" x 8'10"  | Kitchen                | 2.50m x 2.70m | 8'2" x 8'10"   |
| PLOT 07 A <b>06-03</b>    | L             | ength   Width | PLOT 07 A <b>06-04</b> |               | Length   Width |

### 2 Bedrooms

| PLOT 07 A <b>06-01</b> | L             | ength   Width  | PLOT 07 A <b>06-02</b> | I             | Length   Width |
|------------------------|---------------|----------------|------------------------|---------------|----------------|
| Kitchen                | 2.30m x 4.75m | 7'6" x 15'7"   | Kitchen                | 3.00m x 2.25m | 9'10" x 7'4"   |
| Living/Dining Room     | 3.80m x 4.36m | 12'5" x 14'3"  | Living/Dining Room     | 6.04m x 7.51m | 19'9" x 24'7"  |
| Bedroom 1              | 3.45m x 4.26m | 11'4" x 13'11" | Bedroom 1              | 3.65m x 5.25m | 11'11" x 17'2" |
| Bedroom 2              | 2.91m x 4.25m | 9'6" x 13'11"  | Bedroom 2              | 3.31m x 3.81m | 10'10" x 12'6" |
| Total Area             | 74.9 sq m     | 806 sq ft      | Total Area             | 94.1 sq m     | 1013 sq ft     |

This brochure is designed specifically as a guide. The floorplans shown are for approximate measurements only. Exact layouts, dimensions, entrances, position of windows and doors may vary and are subject to change. Please ask a Sales Consultant for further information.