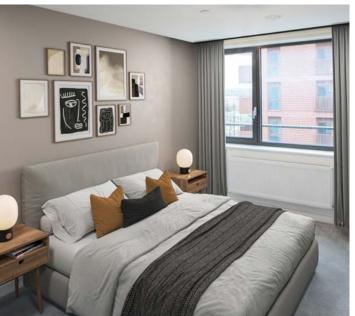

### **Flooring**

- Wood effect Karndean flooring to hall, kitchen, dining/living room
- Large format tiling to bathroom and ensuite
- Grey carpet to bedrooms

### General

- · Anthracite aluminium double glazed windows
- Walls and ceilings painted in white
- Architraves and skirtings painted in white
- White painted flush internal doors with chrome ironmongery
- Blinds to all windows
- Communal gas boiler providing hot water and central heating via white contemporary radiators
- Sprinkler system
- NHBC 10 year build warranty

Images show Shared Ownership homes at Perry Barr with CGI dressings.

PRICES & AVAILABILITY

SITE PLAN