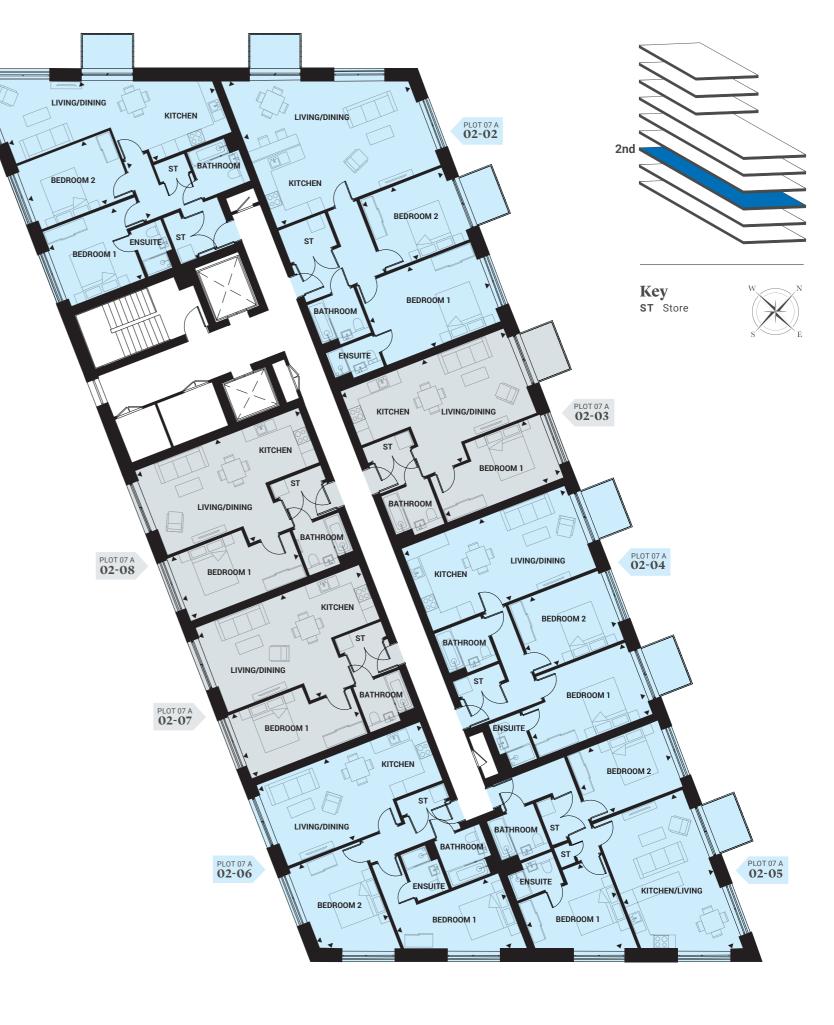

## Second Floor **ALDRIDGE COLLECTION**

### 1 Bedroom

PLOT 07 A **02-03** Length | Width Kitchen 2.50m x 2.70m 8'2" x 8'10" **Living/Dining Room** 3.87m x 4.81m 12"8" x 15'9" Bedroom 2.89m x 5.26m 9'5" x 17'3" **Total Area** 52.0 sq m 560 sq ft

### PLOT 07 A **02-07** Length | Width

PLOT 07 A **02-01** 

Length | Width

Kitchen 2.50m x 2.70m 8'2" x 8'10" **Living/Dining Room** 3.87m x 4.81m 12"8" x 15'9" 9'5" x 17'3" **Bedroom** 2.89m x 5.26m **Total Area** 52.0 sq m 560 sq ft

PLOT 07 A **02-08** 

2.50m x 2.70m Kitchen 8'2" x 8'10" **Living/Dining Room** 3.87m x 4.81m 12"8" x 15'9" Bedroom 2.89m x 5.26m 9'5" x 17'3" **Total Area** 52.0 sq m 560 sq ft

### 2 Bedrooms

**Bedroom 1** 

Bedroom 2

**Total Area** 

**Total Area** 

10

| PLOT 07 A <b>02-01</b> |               | Length   Width | PLOT 07 A <b>02-02</b> |     |
|------------------------|---------------|----------------|------------------------|-----|
| Kitchen                | 2.30m x 4.75m | 7'6" x 15'7"   | Kitchen                | 3.0 |
| Living/Dining Room     | 3.80m x 4.36m | 12'5" x 14'3"  | Living/Dining Room     | 6.0 |
| Bedroom 1              | 3.45m x 4.26m | 11'4" x 13'11" | Bedroom 1              | 3.6 |
| Bedroom 2              | 2.91m x 4.25m | 9'6" x 13'11"  | Bedroom 2              | 3.3 |
| Total Area             | 74.9 sq m     | 806 sq ft      | Total Area             | 94  |
|                        |               |                |                        |     |
| PLOT 07 A <b>02-04</b> |               | Length   Width | PLOT 07 A <b>02-05</b> |     |
| Kitchen                | 3.80m x 1.80m | 12'5" x 5'10"  | Kitchen                | 4.1 |
| Living/Dining Room     | 3.80m x 5.71m | 12'5" x 18'8"  | Living/Dining Room     | 4.1 |

3.31m x 5.21m 10'10" x 17'1"

10'5" x 13'5"

835 sq ft

775 sq ft

|               | Length   Width                 |
|---------------|--------------------------------|
| 2.70m x 2.26m | 8'10" x 7'4"                   |
| 3.85m x 5.25m | 12'7" x 17'3"                  |
| 3.38m x 4.95m | 11'1" x 16'2"                  |
| 4.83m x 3.26m | 15'10" x 10'8"                 |
|               | 3.85m x 5.25m<br>3.38m x 4.95m |

72.0 sq m

3.19m x 4.11m

77.6 sq m

|                           | - 1           |                |
|---------------------------|---------------|----------------|
| Total Area                | 94.1 sq m     | 1013 sq ft     |
| Bedroom 2                 | 3.31m x 3.81m | 10'10" x 12'6" |
| Bedroom 1                 | 3.65m x 5.25m | 11'11" x 17'2" |
| <b>Living/Dining Room</b> | 6.04m x 7.51m | 19'9" x 24'7"  |
| Kitchen                   | 3.00m x 2.25m | 9'10" x 7'4"   |
| PLOT 07 A <b>02-02</b>    |               | Length   Width |
|                           |               |                |

| Total Area             | 72.7 sq m     | 783 sq ft      |
|------------------------|---------------|----------------|
| Bedroom 2              | 2.92m x 4.10m | 9'6" x 13'5"   |
| Bedroom 1              | 4.32m x 4.10m | 14'2" x 13'5"  |
| Living/Dining Room     | 4.11m x 3.25m | 13'5" x 10'7"  |
| Kitchen                | 4.11m x 4.16m | 13'5" x 13"7"  |
| PLOT 07 A <b>02-05</b> |               | Length   Width |

This brochure is designed specifically as a guide. The floorplans shown are for approximate measurements only. Exact layouts, dimensions, entrances, position of windows and doors may vary and are subject to change. Please ask a Sales Consultant for further information.