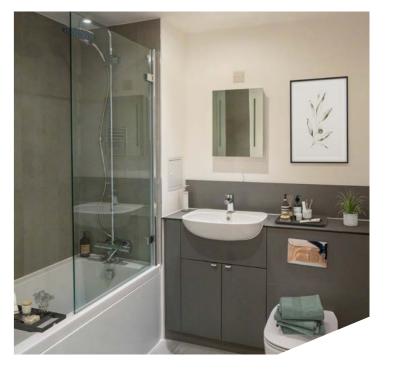

### Bathroom & Ensuite

- Contemporary white sanitaryware including bath, bath panel, semi recessed basin and wall hung toilet
- Chrome mixer tap with push down waste
- Integrated storage cupboard below sink
- Thermostatic bath/shower mixer over bath with dual shower head
- · Glass shower screen to bath
- Thermostatic shower mixer to shower cubicle with adjustable shower head
- · Chrome framed glass shower screen to ensuite
- Large format wall tiling
- Chrome heated towel rail
- · Illuminated mirror
- Toilet roll holder

Images show Shared Ownership homes at Perry Barr with CGI dressings.

PRICES & AVAILABILITY

SITE PLAN