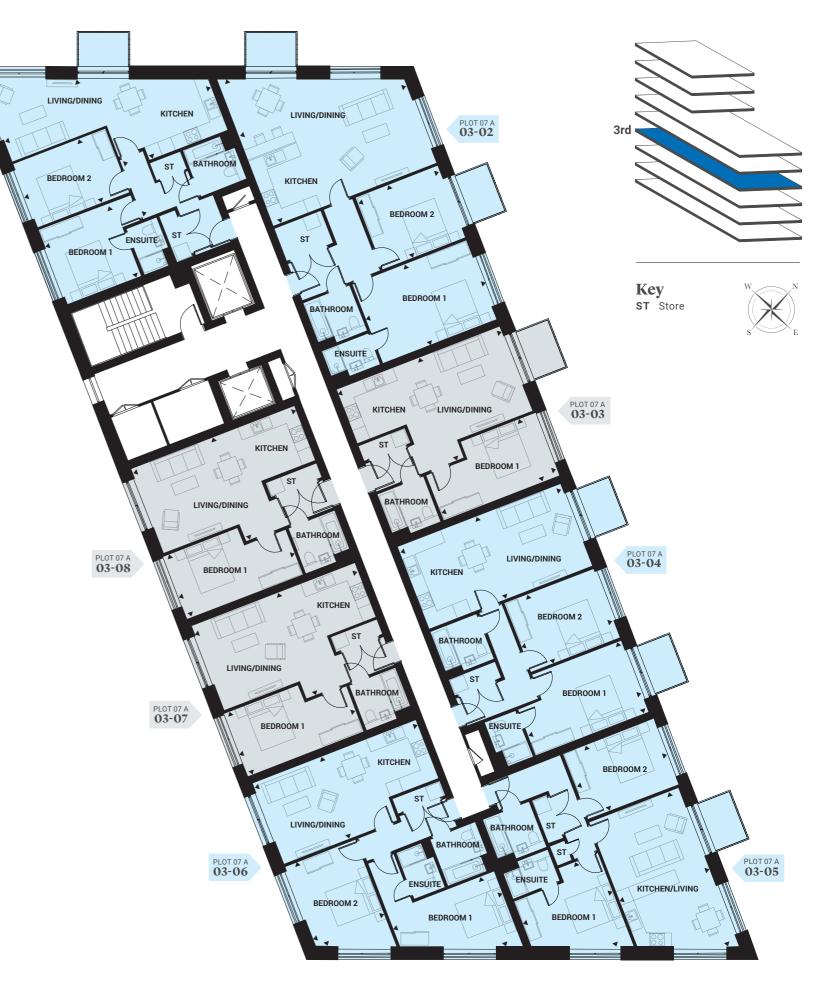

## Third Floor **ALDRIDGE COLLECTION**

### 1 Bedroom

PLOT 07 A **03-03** Length | Width Kitchen 2.50m x 2.70m 8'2" x 8'10" **Living/Dining Room** 3.87m x 4.81m 12"8" x 15'9" Bedroom 2.89m x 5.26m 9'5" x 17'3" **Total Area** 52.0 sq m 560 sq ft

#### PLOT 07 A **03-07** Length | Width Kitchen 2.50m x 2.70m 8'2" x 8'10"

PLOT 07 A **03-01** 

Living/Dining Room 3.87m x 4.81m 12"8" x 15'9" 9'5" x 17'3" **Bedroom** 2.89m x 5.26m **Total Area** 52.0 sq m 560 sq ft

| Total Area             | 52.0 sa m     | 560 sa ft      |
|------------------------|---------------|----------------|
| Bedroom                | 2.89m x 5.26m | 9'5" x 17'3"   |
| Living/Dining Room     | 3.87m x 4.81m | 12"8" x 15'9"  |
| Kitchen                | 2.50m x 2.70m | 8'2" x 8'10"   |
| PLOT 07 A <b>03-08</b> |               | Length   Width |

### 2 Bedrooms

PLOT 07 A **03-06** 

**Living/Dining Room** 3.85m x 5.25m

Kitchen

**Bedroom 1** 

Bedroom 2

**Total Area** 

12

| PLOT 07 A <b>03-01</b> |               | Length   Width | PLOT 07 A <b>03-02</b> |               | Length   Width |
|------------------------|---------------|----------------|------------------------|---------------|----------------|
| Kitchen                | 2.30m x 4.75m | 7'6" x 15'7"   | Kitchen                | 3.00m x 2.25m | 9'10" x 7'4"   |
| Living/Dining Room     | 3.80m x 4.36m | 12'5" x 14'3"  | Living/Dining Room     | 6.04m x 7.51m | 19'9" x 24'7"  |
| Bedroom 1              | 3.45m x 4.26m | 11'4" x 13'11" | Bedroom 1              | 3.65m x 5.25m | 11'11" x 17'2  |
| Bedroom 2              | 2.91m x 4.25m | 9'6" x 13'11"  | Bedroom 2              | 3.31m x 3.81m | 10'10" x 12'6  |
| Total Area             | 74.9 sq m     | 806 sq ft      | Total Area             | 94.1 sq m     | 1013 sq ft     |
|                        |               |                |                        |               |                |
| PLOT 07 A <b>03-04</b> |               | Length   Width | PLOT 07 A <b>03-05</b> |               | Length   Width |
| Kitchen                | 3.80m x 1.80m | 12'5" x 5'10"  | Kitchen                | 4.11m x 4.16m | 13'5" x 13"7"  |
| Living/Dining Room     | 3.80m x 5.71m | 12'5" x 18'8"  | Living/Dining Room     | 4.11m x 3.25m | 13'5" x 10'7"  |
| Bedroom 1              | 3.31m x 5.21m | 10'10" x 17'1" | Bedroom 1              | 4.32m x 4.10m | 14'2" x 13'5"  |
| Bedroom 2              | 3.19m x 4.11m | 10'5" x 13'5"  | Bedroom 2              | 2.92m x 4.10m | 9'6" x 13'5"   |
| Total Area             | 77.6 sq m     | 835 sq ft      | Total Area             | 72.7 sq m     | 783 sq ft      |
|                        |               |                |                        |               |                |

This brochure is designed specifically as a guide. The floorplans shown are for approximate measurements only. Exact layouts, dimensions, entrances, position of windows and doors may vary and are subject to change. Please ask a Sales Consultant for further information.