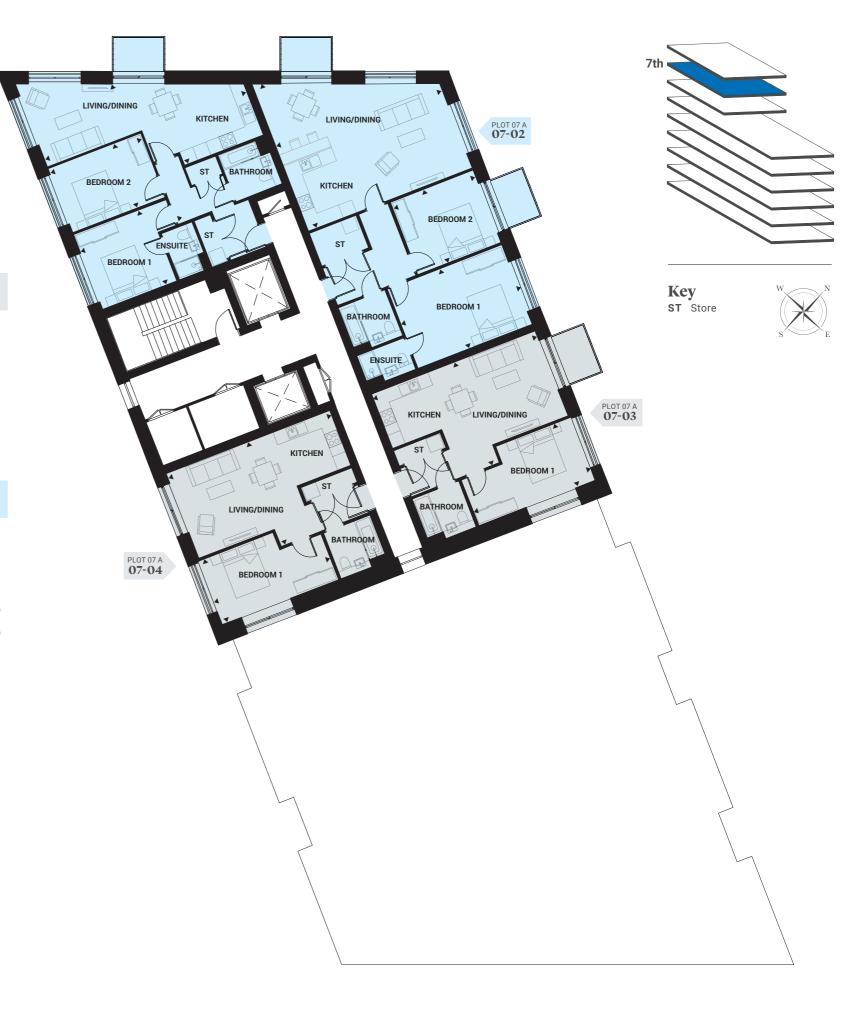

# Seventh Floor ALDRIDGE COLLECTION

### 1 Bedroom

| Total Area                | 52.0 sq m     | 560 sq ft     | Total Area             | 52.0 sq m     | 560 sq ft      |
|---------------------------|---------------|---------------|------------------------|---------------|----------------|
| Bedroom                   | 2.89m x 5.26m | 9'5" x 17'3"  | Bedroom                | 2.89m x 5.26m | 9'5" x 17'3"   |
| <b>Living/Dining Room</b> | 3.87m x 4.81m | 12"8" x 15'9" | Living/Dining Room     | 3.87m x 4.81m | 12"8" x 15'9"  |
| Kitchen                   | 2.50m x 2.70m | 8'2" x 8'10"  | Kitchen                | 2.50m x 2.70m | 8'2" x 8'10"   |
| PLOT 07 A <b>07-03</b>    | L             | ength   Width | PLOT 07 A <b>07-04</b> |               | Length   Width |

### 2 Bedrooms

| Living/Dining Room Bedroom 1 | 3.80m x 4.36m<br>3.45m x 4.26m | 12'5" x 14'3"<br>11'4" x 13'11" | Living/Dining Room Bedroom 1 | 6.04m x 7.51m<br>3.65m x 5.25m | 19'9" x 24'7"<br>11'11" x 17'2" |
|------------------------------|--------------------------------|---------------------------------|------------------------------|--------------------------------|---------------------------------|
| Bedroom 2                    | 2.91m x 4.25m                  | 9'6" x 13'11"                   | Bedroom 2                    | 3.31m x 3.81m                  | 10'10" x 12'6"                  |
| Total Area                   | 74.9 sq m                      | 806 sq ft                       | Total Area                   | 94.1 sq m                      | 1013 sq ft                      |

This brochure is designed specifically as a guide. The floorplans shown are for approximate measurements only. Exact layouts, dimensions, entrances, position of windows and doors may vary and are subject to change. Please ask a Sales Consultant for further information.

PLOT 07 A **07-01** 