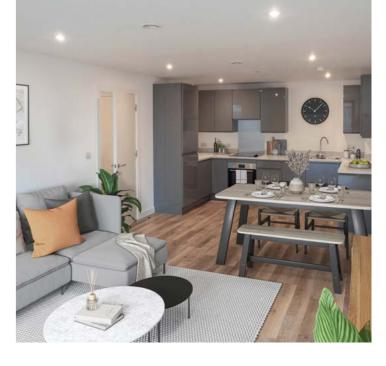

### Kitchen

- · Contemporary grey gloss handle less kitchen
- · Laminate worktop with matching upstand
- Stainless steel splashback to hob
- Stainless steel 1½ bowl sink with chrome mixer tap
- Bosch electric single oven, ceramic hob and integrated cooker hood
- Kenwood integrated fridge/freezer
- Hoover integrated dishwasher
- · Zanussi washer/dryer located in Utility cupboard

### **Flooring**

- Wood effect Karndean flooring to hall, kitchen, dining/living room
- Large format tiling to bathroom and ensuite
- Grey carpet to bedrooms

Images show Shared Ownership homes at Perry Barr with CGI dressings.

PRICES & AVAILABILITY

SITE PLAN