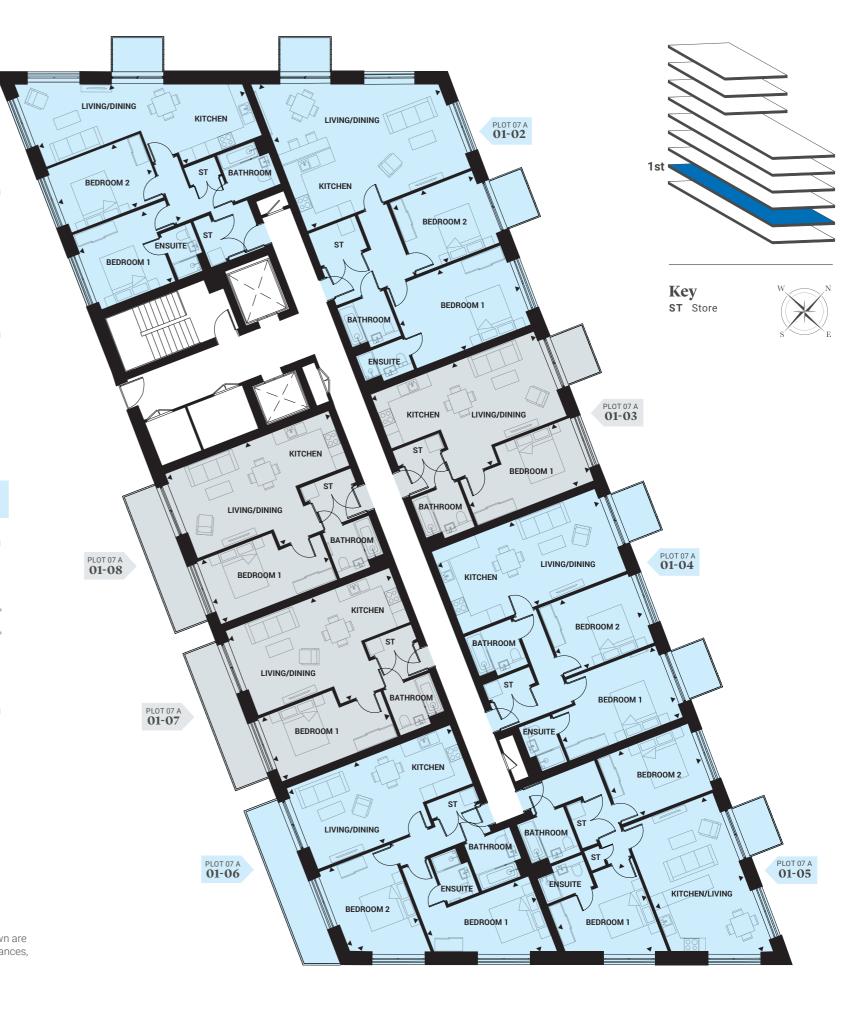

## First Floor **ALDRIDGE COLLECTION**

### 1 Bedroom

PLOT 07 A **01-03** Length | Width Kitchen 2.50m x 2.70m 8'2" x 8'10" **Living/Dining Room** 3.87m x 4.81m 12"8" x 15'9" Bedroom 2.89m x 5.26m 9'5" x 17'3" **Total Area** 52.0 sq m 560 sq ft

### PLOT 07 A **01-07** Length | Width

Kitchen 2.50m x 2.70m 8'2" x 8'10" Living/Dining Room 12"8" x 15'9" 3.87m x 4.81m **Bedroom** 2.89m x 5.26m 9'5" x 17'3"

PLOT 07 A **01-01** 

**Total Area** 52.0 sq m 560 sq ft

PLOT 07 A **01-08** Length | Width 2.50m x 2.70m Kitchen 8'2" x 8'10" **Living/Dining Room** 3.87m x 4.81m 12"8" x 15'9" **Bedroom** 2.89m x 5.26m 9'5" x 17'3" **Total Area** 52.0 sq m 560 sq ft

72.7 sq m

### 2 Bedrooms

**Total Area** 

**Total Area** 

8

PLOT 07 A **01-06** 

| PLOT 07 A <b>01-01</b>         | L                              | ength   Width                  | PLOT 07 A <b>01-02</b>         |                                | Length   Width                 |
|--------------------------------|--------------------------------|--------------------------------|--------------------------------|--------------------------------|--------------------------------|
| Kitchen                        | 2.30m x 4.75m                  | 7'6" x 15'7"                   | Kitchen                        | 3.00m x 2.25m                  | 9'10" x 7'4"                   |
| <b>Living/Dining Room</b>      | 3.80m x 4.36m                  | 12'5" x 14'3"                  | Living/Dining Room             | 6.04m x 7.51m                  | 19'9" x 24'7"                  |
| Bedroom 1                      | 3.45m x 4.26m                  | 11'4" x 13'11"                 | Bedroom 1                      | 3.65m x 5.25m                  | 11'11" x 17'2"                 |
| Bedroom 2                      | 2.91m x 4.25m                  | 9'6" x 13'11"                  | Bedroom 2                      | 3.31m x 3.81m                  | 10'10" x 12'6"                 |
| Total Area                     | 74.9 sq m                      | 806 sq ft                      | Total Area                     | 94.1 sq m                      | 1013 sq ft                     |
|                                |                                |                                |                                |                                |                                |
|                                | ·                              |                                |                                |                                |                                |
| PLOT 07 A <b>01-04</b>         | L                              | ength   Width                  | PLOT 07 A <b>01-05</b>         |                                | Length   Width                 |
| PLOT 07 A <b>01-04 Kitchen</b> | L<br>3.80m x 1.80m             | ength   Width<br>12'5" x 5'10" | PLOT 07 A <b>01-05 Kitchen</b> | 4.11m x 4.16m                  | Length   Width 13'5" x 13"7"   |
|                                |                                |                                |                                | 4.11m x 4.16m<br>4.11m x 3.25m | 3 .                            |
| Kitchen                        | 3.80m x 1.80m                  | 12'5" x 5'10"                  | Kitchen                        |                                | 13'5" x 13"7"                  |
| Kitchen<br>Living/Dining Room  | 3.80m x 1.80m<br>3.80m x 5.71m | 12'5" x 5'10"<br>12'5" x 18'8" | Kitchen<br>Living/Dining Room  | 4.11m x 3.25m                  | 13'5" x 13"7"<br>13'5" x 10'7" |