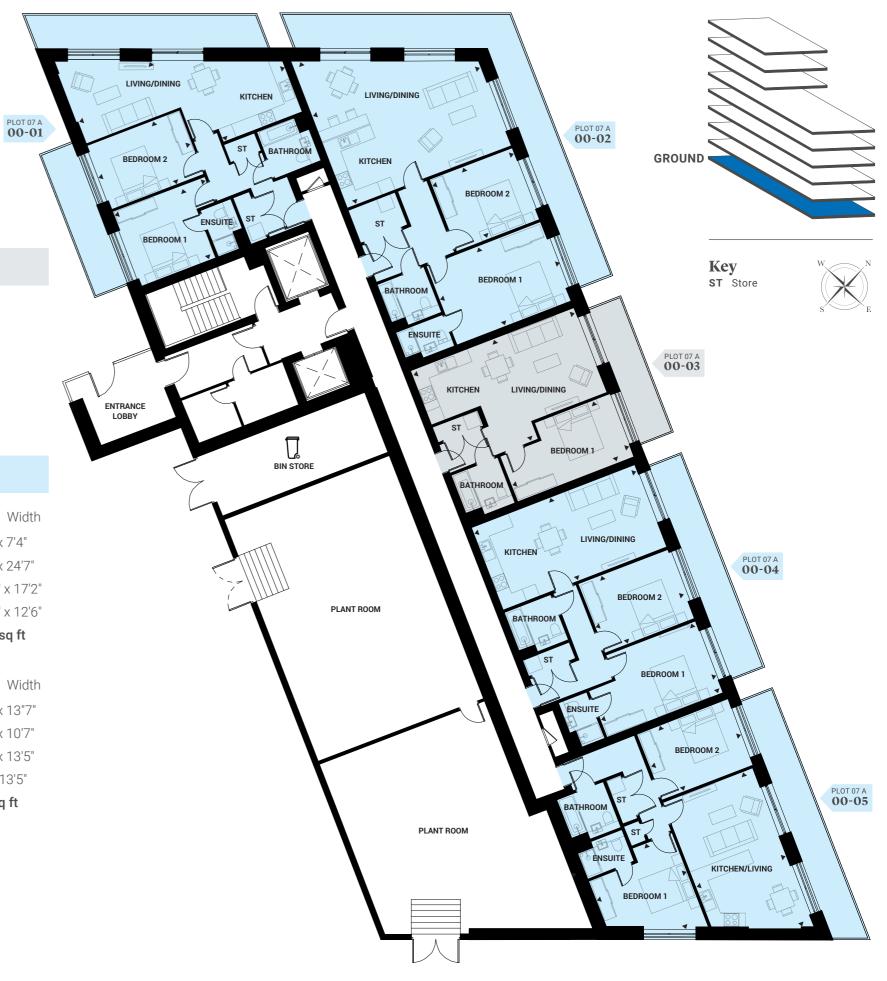

## Ground Floor ALDRIDGE COLLECTION

### 1 Bedroom

PLOT 07 A **00-03** Length | Width Kitchen 2.50m x 2.70m 8'2" x 8'10" **Living/Dining Room** 3.87m x 4.81m 12"8" x 15'9" Bedroom 2.89m x 5.26m 9'5" x 17'3" **Total Area** 52.0 sq m 560 sq ft

### 2 Bedrooms

| PLOT 07 A <b>00-01</b> | ı             | _ength   Width    | PLOT 07 A <b>00-02</b> |               | Length   Width |
|------------------------|---------------|-------------------|------------------------|---------------|----------------|
| 1 201 07 7 00 01       |               | zoriger   Triaeri | 1 201 07 7 00 02       |               | Longer   Wider |
| Kitchen                | 2.30m x 4.75m | 7'6" x 15'7"      | Kitchen                | 3.00m x 2.25m | 9'10" x 7'4"   |
| Living/Dining Room     | 3.80m x 4.36m | 12'5" x 14'3"     | Living/Dining Room     | 6.04m x 7.51m | 19'9" x 24'7"  |
| Bedroom 1              | 3.45m x 4.26m | 11'4" x 13'11"    | Bedroom 1              | 3.65m x 5.25m | 11'11" x 17'2" |
| Bedroom 2              | 2.91m x 4.25m | 9'6" x 13'11"     | Bedroom 2              | 3.31m x 3.81m | 10'10" x 12'6" |
| Total Area             | 74.9 sq m     | 806 sq ft         | Total Area             | 94.1 sq m     | 1013 sq ft     |
|                        |               |                   |                        |               |                |
| PLOT 07 A <b>00-04</b> | Į             | _ength   Width    | PLOT 07 A <b>00-05</b> |               | Length   Width |
| Kitchen                | 3.80m x 1.80m | 12'5" x 5'10"     | Kitchen                | 4.11m x 4.16m | 13'5" x 13"7"  |
| Living/Dining Room     | 3.80m x 5.71m | 12'5" x 18'8"     | Living/Dining Room     | 4.11m x 3.25m | 13'5" x 10'7"  |
| Bedroom 1              | 3.31m x 5.21m | 10'10" x 17'1"    | Bedroom 1              | 4.32m x 4.10m | 14'2" x 13'5"  |
| Bedroom 2              | 3.19m x 4.11m | 10'5" x 13'5"     | Bedroom 2              | 2.92m x 4.10m | 9'6" x 13'5"   |
| Total Area             | 77.6 sq m     | 835 sq ft         | Total Area             | 72.7 sq m     | 783 sq ft      |