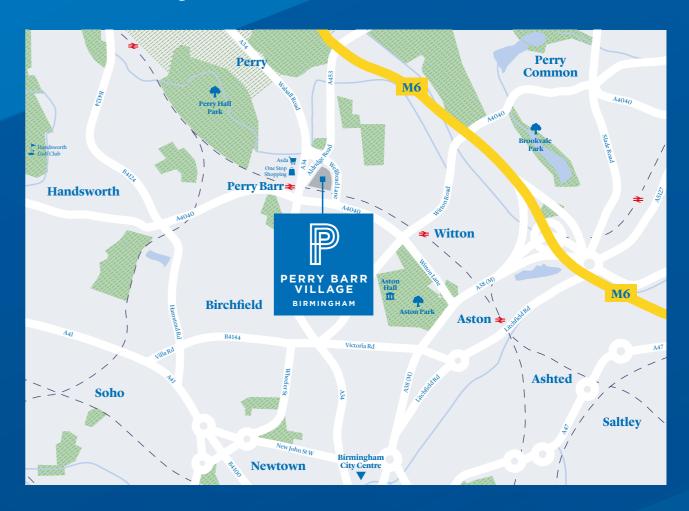

## How to find us...

ALDRIDGE ROAD, PERRY BARR, BIRMINGHAM B42 2UD

what3words elite.hills.vase

### FROM A34 SOUTH

Follow the A34 north and turn right onto Aston Lane A4040, then turn left into Wellhead Lane, the entrance to Perry Barr will be on the left.

### FROM A34 NORTH

Follow A34 south and take the A453 Harrier Way sliproad, then turn right into Wellhead Lane, the entrance to Perry Barr will be on the right

**VIEW MAP** 

Legal & General Affordable Homes terms and conditions apply. All content within this document is indicative only. Legal & General Affordable Homes reserves the right to make any changes at any time. Please speak to a member of our Sales Team for up-to-date information when reserving your new home. Information is correct at the time of going to print. Maps not to scale. Distances and times taken from google.co.uk/maps. January 2025. LGAH-PB(A)-22012025