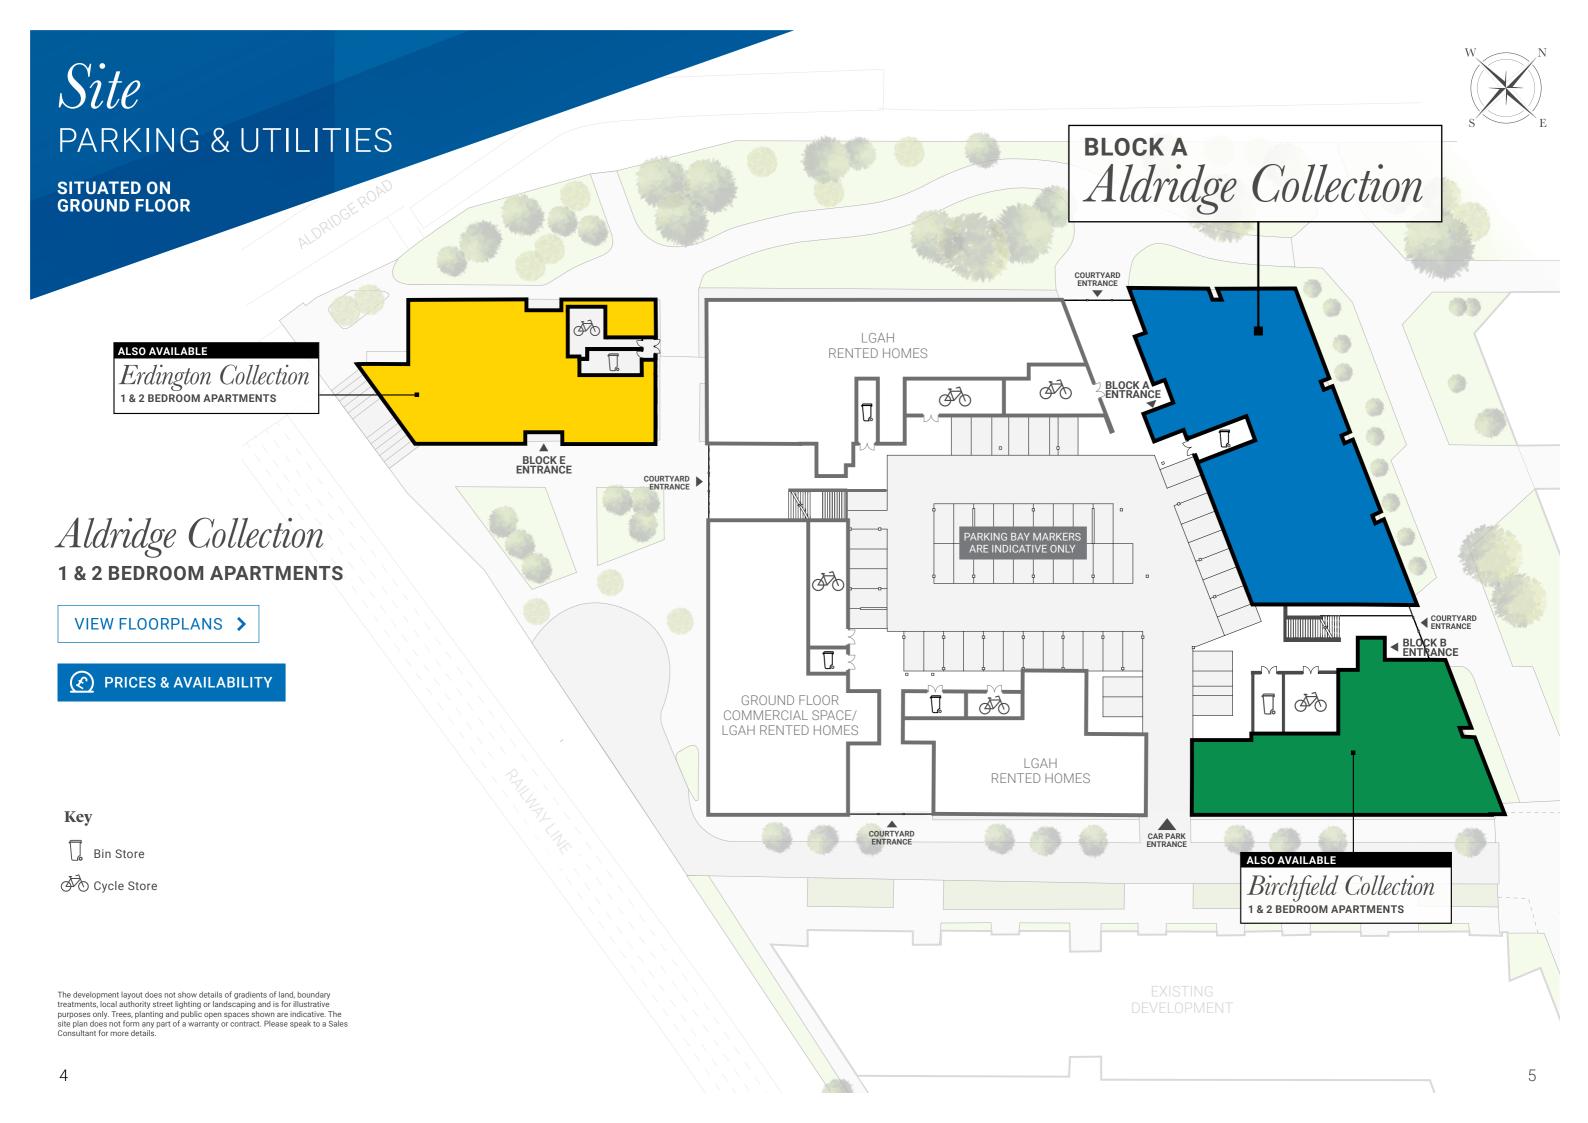

## Aldridge Collection

1 & 2 Bedroom **Shared Ownership** Apartments





## Ground Floor ALDRIDGE COLLECTION

### 1 Bedroom

PLOT 07 A **00-03** Length | Width Kitchen 2.50m x 2.70m 8'2" x 8'10" **Living/Dining Room** 3.87m x 4.81m 12"8" x 15'9" Bedroom 2.89m x 5.26m 9'5" x 17'3" **Total Area** 52.0 sq m 560 sq ft

### 2 Bedrooms

| PLOT 07 A <b>00-01</b> | ı             | _ength   Width    | PLOT 07 A <b>00-02</b> |               | Length   Width |
|------------------------|---------------|-------------------|------------------------|---------------|----------------|
| 1 201 07 7 00 01       |               | zoriger   Triaeri | 1 201 07 7 00 02       |               | Longer   Wider |
| Kitchen                | 2.30m x 4.75m | 7'6" x 15'7"      | Kitchen                | 3.00m x 2.25m | 9'10" x 7'4"   |
| Living/Dining Room     | 3.80m x 4.36m | 12'5" x 14'