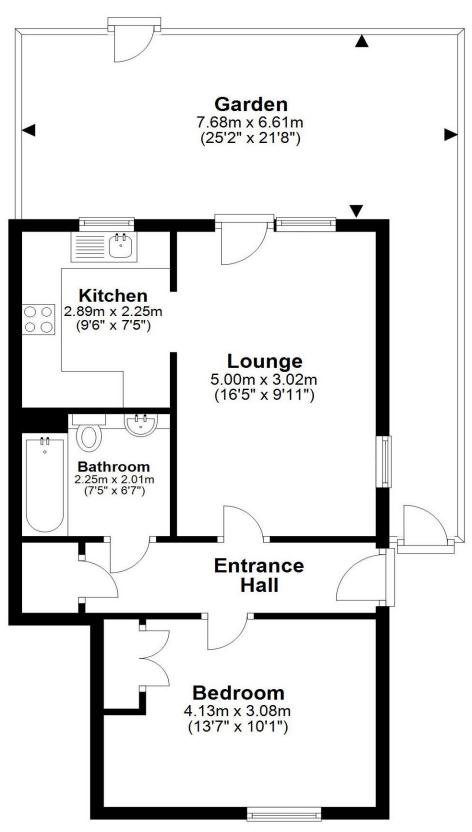

## **Ground Floor Maisonette**

Approx. 46.8 sq. metres (503.3 sq. feet)

Whilst every attempt has been made to ensure the accuracy of the floor plans, measurements of doors, windows and rooms are approximate and no responsibility is taken for any error, omission or mis-statement. The plans are for representation purposes only as defined by RICS Code of Measuring Practice and should be used as such by any prospective purchaser/tenant. The services, systems and appliances listed in this specification have not been tested by Oliver Rennalls or any representative of Oliver Rennalls and no guarantee as to their operating ability or their efficiency can be given. Copyright: Oliver Rennalls Date Prepared – December 2024