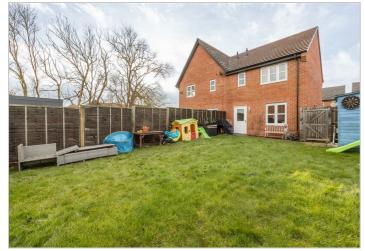

Drayton is located approximately 2.6 miles south of Abingdon on Thames which has fantastic amenities that include restaurants, pubs, schools, and sporting facilities.

- Full market price £ 320,000
- Rent £ 403.26 pcm approximately
- Service charge £ 16.17 pcm approximately
- Two double bedrooms
- Family bathroom
- Downstairs cloakroom
- Fully enclosed rear garden
- Light & spacious living room / dining area
- Off street parking
- Gas central heating