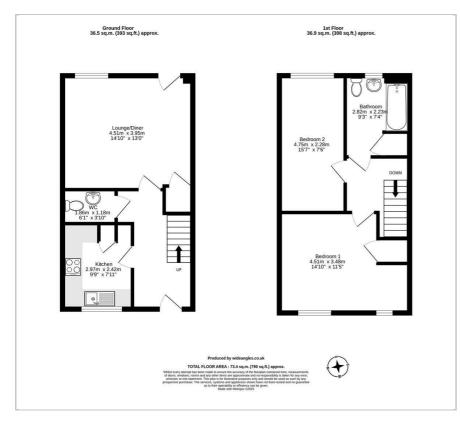

ious entrance hall, with kitchen to the front of the property and the living dining space to the rear of the property opening onto the fully enclosed rear garden. Upstairs there are two double bedrooms, family bathroom. The poperty also benefits from gas central heating, downstairs cloakroom and double glazed windows.

Drayton is located approximately 2.6 miles south of Abingdon on Thames which has fantastic amenities that include restaurants, pubs, schools, and sporting facilities.

- Full market price £ 320,000
- Rent £ 403.26 pcm approximately
- Service charge £ 16.17 pcm approximately
- Two double bedrooms
- Family bathroom
- Downstairs cloakroom
- Fully enclosed rear garden
- Light & spacious living room / dining area
- Off street parking
- Gas central heating







#### Floor Plan



### Area Map



### **Energy Efficiency Graph**











These particulars, whilst believed to be accurate are set out as a general outline only for guidance and do not constitute any part of an offer or contract. Intending purchasers should not rely on them as statements of representation of fact, but must satisfy themselves by inspection or otherwise as to their accuracy. No person in this firms employment has the authority to make or give any representation or warranty in respect of the property.