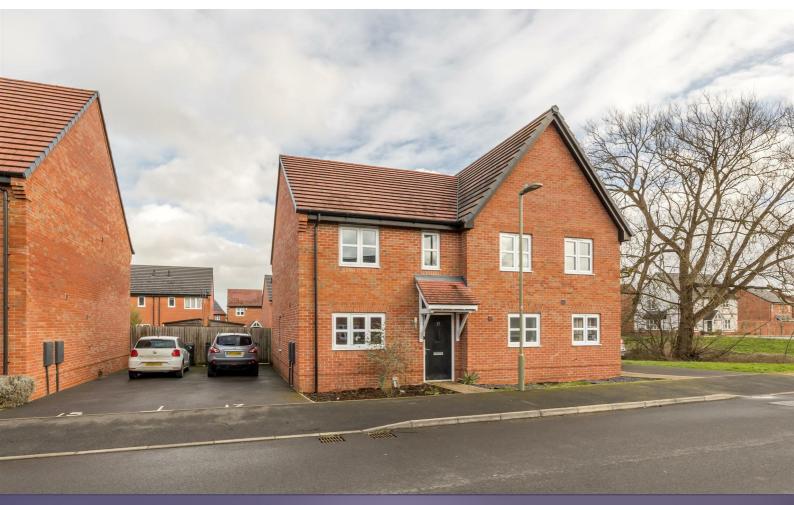

# 17 Furlongs

Drayton, 0X14 4GE

## 50% Shared Ownership £160,000

A great opportunity to purchase a well presented, two double bedroom, semi-detached home with off street parking located in the pretty village of Drayton.

17 Furlongs comprises of spacious entrance hall, with kitchen to the front of the property and the living dining space to the rear of the property opening onto the fully enclosed rear garden. Upstairs there are two double bedrooms, family bathroom. The poperty also benefits from gas central heating, downstairs cloakroom and double glazed windows.

Drayton is located approximately 2.6 miles south of Abingdon on Thames which has fantastic amenities that include restaurants, pubs, schools, and sporting facilities.

- Full market price £ 320,000
- Rent £ 403.26 pcm approximately
- Service charge £ 16.17 pcm approximately
- Two double bedrooms
- Family bathroom
- Downstairs cloakroom
- Fully enclosed rear garden
- Light & spacious living room / dining area
- Off street parking
- Gas central heating