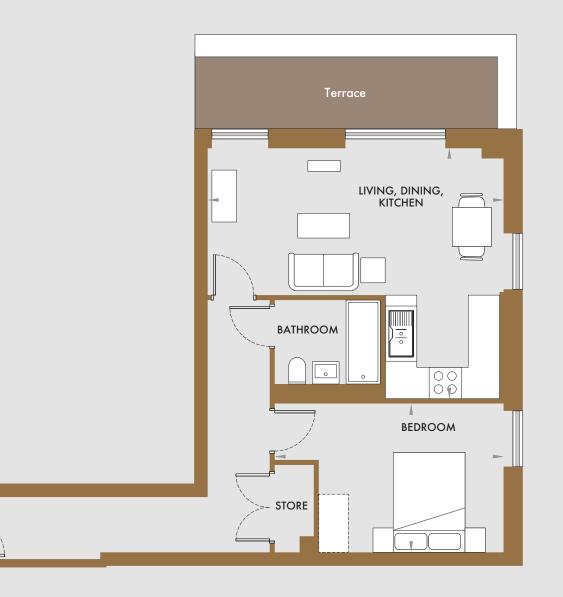

FLOOR 5 / Plot 44

| Room        | m <sup>2</sup> | sq ft         |
|-------------|----------------|---------------|
| Living Area | 6.00 x 5.10    | 19′7″ x 16′7″ |
| Bedroom 1   | 4.65 x 3.00    | 15′3″ x 9′8″  |
| Total       | 55.1           | 593.1         |