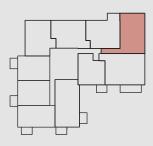

FLOOR 5 / Plot 44

| Room        | m <sup>2</sup> | sq ft         |
|-------------|----------------|---------------|
| Living Area | 6.00 x 5.10    | 19′7″ x 16′7″ |
| Bedroom 1   | 4.65 x 3.00    | 15′3″ x 9′8″  |
| Total       | 55.1           | 593.1         |