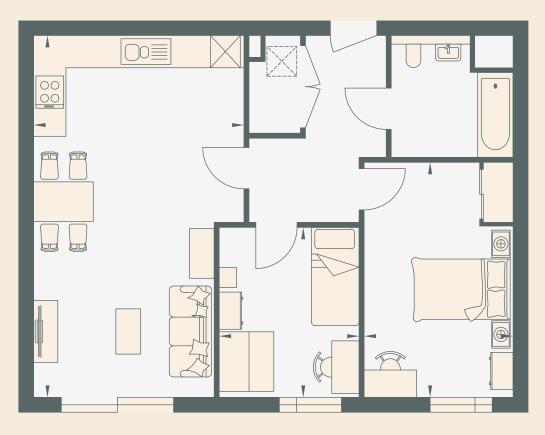

## **Apt Type: Westland**

From 756.7 ft<sup>2</sup> From 70.3 m<sup>2</sup>

| Kitchen/Living | 7.20m x 4.09m | 23'7" x 13'5" |
|----------------|---------------|---------------|
| Bedroom 1      | 4.73m x 3.00m | 15'6" x 9'10" |
| Bedroom 2      | 3.34m x 2.78m | 10'11" x 9'1" |