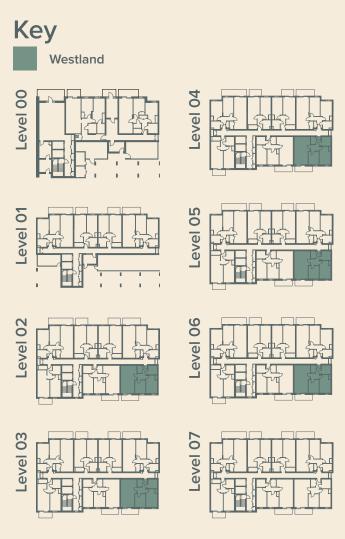

## **Apt Type: Westland**

From 756.7 ft<sup>2</sup> From 70.3 m<sup>2</sup>

| Kitchen/Living | 7.20m x 4.09m | 23'7" x 13'5" |
|----------------|---------------|---------------|
| Bedroom 1      | 4.73m x 3.00m | 15'6" x 9'10" |
| Bedroom 2      | 3.34m x 2.78m | 10'11" x 9'1" |