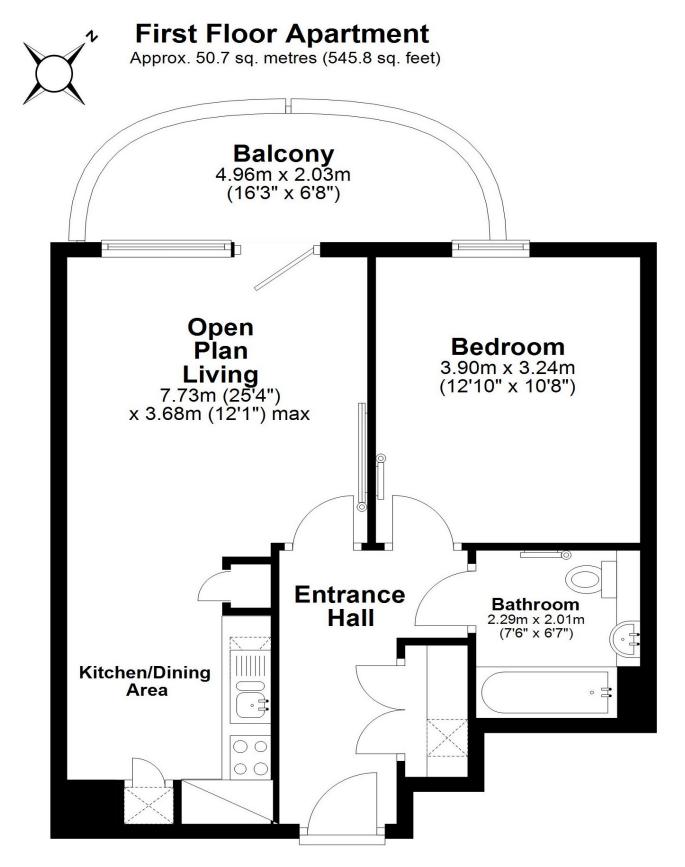

Whilst every attempt has been made to ensure the accuracy of the floor plans, measurements of doors, windows and rooms are approximate and no responsibility is taken for any error, omission or mis-statement. The plans are for representation purposes only as defined by RICS Code of Measuring Practice and should be used as such by any prospective purchaser/tenant. The services, systems and appliances listed in this specification have not been tested by Oliver Rennalls or any representative of Oliver Rennalls and no guarantee as to their operating ability or their efficiency can be given. Copyright: Oliver Rennalls Date Prepared – Sept 2024