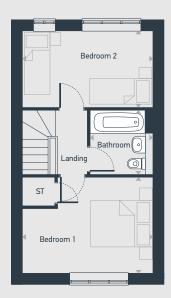

## The Violet 2 bedroom home

60.34 sq.m / 649.4 sq.ft

GROUND FLOOR

FIRST FLOOR

ST: Store WC: Water Closet

|  | DIMENSIONS    | m             | ft            | DIMENSIONS | m             | ft           |
|--|---------------|---------------|---------------|------------|---------------|--------------|
|  | Kitchen       | 1.92m x 3.35m | 6'4" x 11'0"  | Bedroom 1  | 4.03m x 2.96m | 13'3" x 9'9" |
|  | Living/Dining | 4.03m x 4.04m | 13'3" x 13'3" | Bedroom 2  | 4.03m x 2.36m | 13'3" x 7'9" |
|  | WC            | 0.91m x 1.72m | 3'0" x 5'8"   | Bathroom   | 1.93m x 1.97m | 6'4" x 6'6"  |
|  |               |               |               |            |               |              |