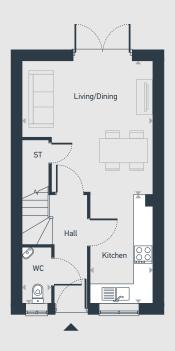

## The Violet 2 bedroom home

60.34 sq.m / 649.4 sq.ft

GROUND FLOOR

FIRST FLOOR

ST: Store WC: Water Closet

|  | DIMENSIONS    | m             | ft            | DIMENSIONS | m             | ft           |
|--|---------------|---------------|---------------|------------|---------------|--------------|
|  | Kitchen       | 1.92m x 3.35m | 6'4" x 11'0"  | Bedroom 1  | 4.03m x 2.96m | 13'3" x 9'9" |
|  | Living/Dining | 4.03m x 4.04m | 13'3" x 13'3" | Bedroom 2  | 4.03m x 2.36m | 13'3" x 7'9" |
|  | WC            | 0.91m x 1.72m | 3'0" x 5'8"   | Bathroom   | 1.93m x 1.97m | 6'4" x 6'6"  |
|  |               |               |               |            |               |              |