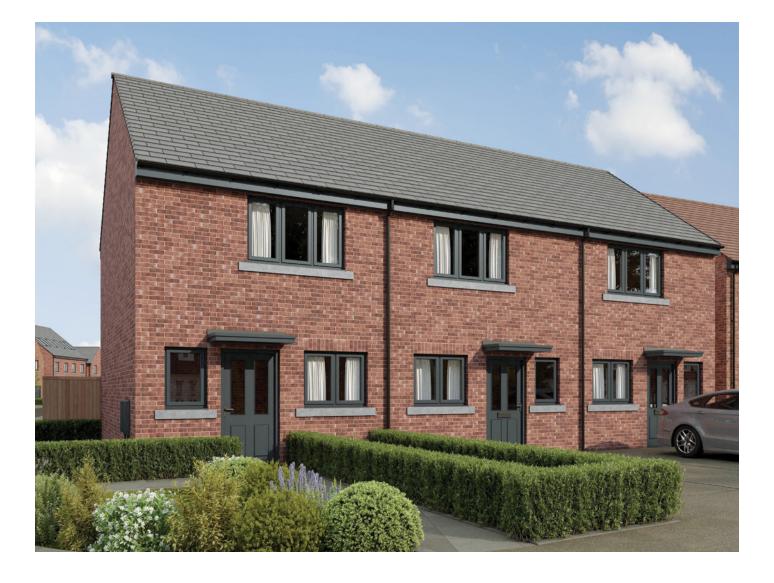

## Seaton Meadows

Plots as drawn: 74, 75, 81, 82, 99 and 100

## The Violet 2 bedroom home

60.34 sq.m / 649.4 sq.ft



GROUND FLOOR



FIRST FLOOR

ST: Store WC: Water Closet

|  | DIMENSIONS    | m             | ft            | DIMENSIONS | m             | ft           |
|--|---------------|---------------|---------------|------------|---------------|--------------|
|  | Kitchen       | 1.92m x 3.35m | 6'4" x 11'0"  | Bedroom 1  | 4.03m x 2.96m | 13'3" x 9'9" |
|  | Living/Dining | 4.03m x 4.04m | 13'3" x 13'3" | Bedroom 2  | 4.03m x 2.36m | 13'3" x 7'9" |
|  | WC            | 0.91m x 1.72m | 3'0" x 5'8"   | Bathroom   | 1.93m x 1.97m | 6'4" x 6'6"  |
|  |               |               |               |            |               |              |



01429 261 351 | hartlepool@manner