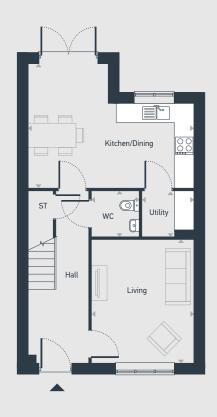

## **The Sage** 3 bedroom home

Plots as drawn: 59, 63, 70, 71, 76, 77, 97 and 98

84.93 sq.m / 914.1 sq.ft

**GROUND FLOOR** FIRST FLOOR

ST: Store WC: Water Closet

| DIMENSIONS     | m             | ft            |
|----------------|---------------|---------------|
| Kitchen/Dining | 5.11m x 3.84m | 16'9" x 12'7" |
| Utility        | 1.59m x 1.40m | 5'3" x 4'7"   |
| Living         | 3.16m x 3.80m | 10'4" x 12'6" |
| WC             | 1.47m x 1.40m | 4'10" x 4'7"  |