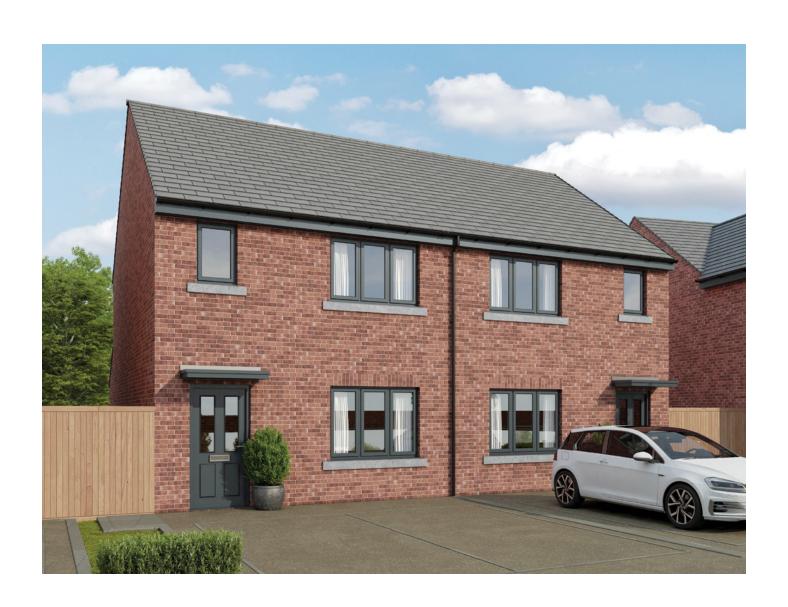

## Seaton Meadows

## **The Sage** 3 bedroom home

Plots as drawn: 59, 63, 70, 71, 76, 77, 97 and 98

84.93 sq.m / 914.1 sq.ft

**GROUND FLOOR** FIRST FLOOR

ST: Store WC: Water Closet

| DIMENSIONS     | m             | ft            |
|----------------|---------------|---------------|
| Kitchen/Dining | 5.11m x 3.84m | 16'9" x 12'7" |
| Utility        | 1.59m x 1.40m | 5'3" x 4'7"   |
| Living         | 3.16m x 3.80m | 10'4" x 12'6" |
| WC             | 1.47m x 1.40m | 4'10" x 4'7"  |