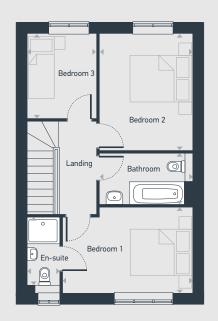

| DIMENSIONS | m             | ft            |
|------------|---------------|---------------|
| Bedroom 1  | 4.02m x 2.64m | 13'3" x 8'8"  |
| En-suite   | 0.99m x 2.34m | 3'3" x 7'8"   |
| Bedroom 2  | 2.87m x 3.59m | 9'5" x 11'10" |
| Bedroom 3  | 2.15m x 2.60m | 7'1" x 8'7"   |
| Bathroom   | 2.87m x 1.57m | 9'5" x 5'2"   |