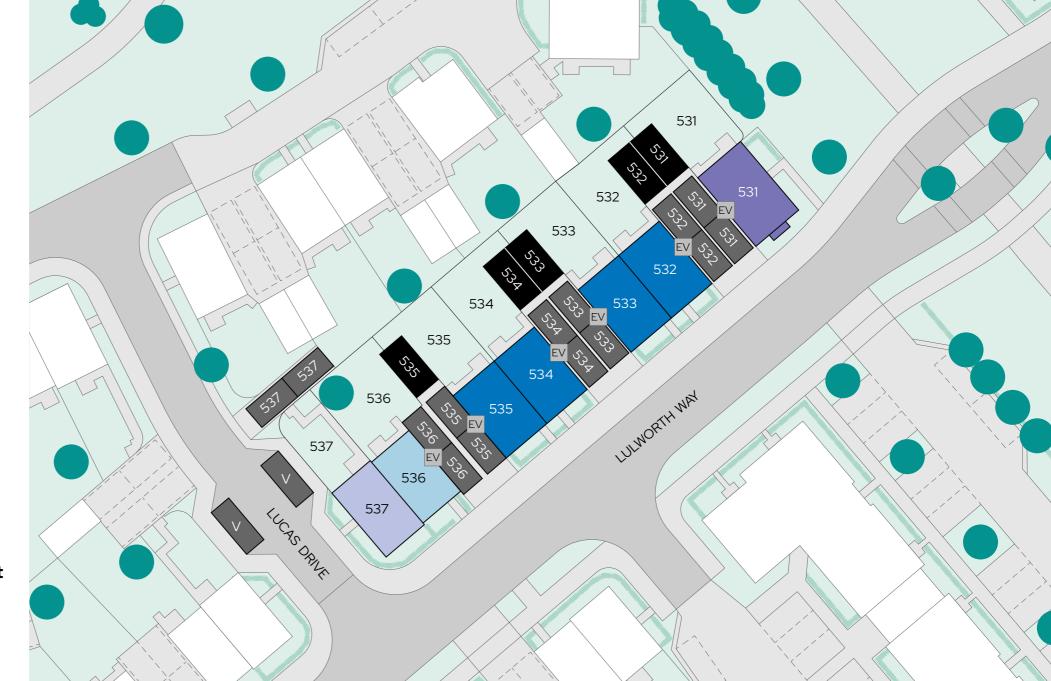

## Hounsome Fields **Site plan**

North

- The Spruce
  3 bedroom detached
- **The Hazel**3 bedroom semi-detached
- **The Steventon**3 bedroom semi-detached
- **The Broadmere**3 bedroom semi-detached
- Parking spaces
- Garage
- V Visitor parking
- EV Electric vehicle charging point

Site layout and landscaping is indicative only and subject to change.