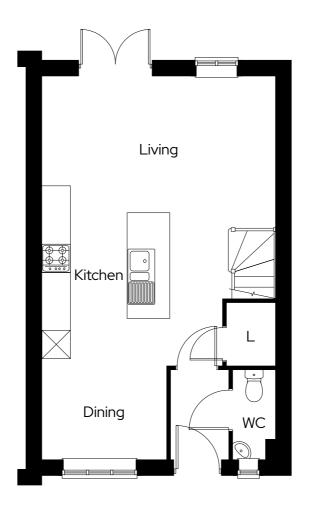

## Room

| Kitchen/living/dining | 5.0m x 8.2m |
|-----------------------|-------------|
| Bedroom 1             | 2.7m x 4.3m |
| Bedroom 2             | 2.7m x 4.0m |
| Bedroom 3             | 2.2m x 3.0m |

L Laundry cupboard S Storage