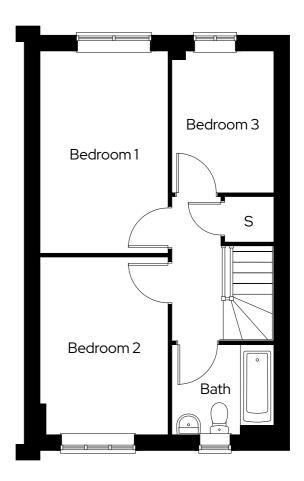

## Room

| Kitchen/living/dining | 5.0m x 8.2m |
|-----------------------|-------------|
| Bedroom 1             | 2.7m x 4.3m |
| Bedroom 2             | 2.7m x 4.0m |
| Bedroom 3             | 2.2m x 3.0m |

L Laundry cupboard S Storage