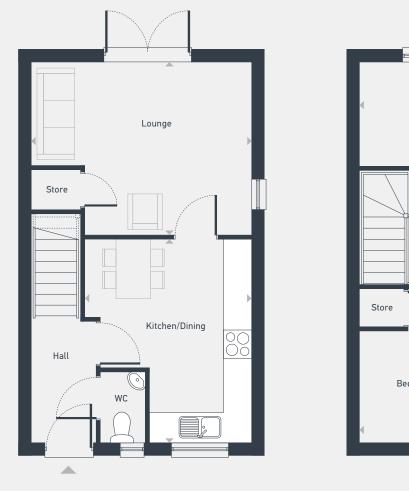

## Molison 2 bedroom home

71.0 sq m / 765 sq ft

GROUND FLOOR

| d Bedroom 2 ▶    |  |
|------------------|--|
|                  |  |
| Landing Bathroom |  |
| Store            |  |
| Bedroom 1        |  |
|                  |  |

FIRST FLOOR

| DIMENSIONS     | m             | ft             |
|----------------|---------------|----------------|
| Kitchen/Dining | 4.20m x 3.49m | 13'9" x 11'5"  |
| Lounge         | 4.55m x 3.56m | 14'11" x 11'8" |

| DIMENSIONS | m             | ft             |
|------------|---------------|----------------|
| Bedroom 1  | 4.55m x 3.00m | 14'11" x 9'10" |
| Bedroom 2  | 4.55m x 2.52m | 14'11" x 8'3"  |
| Bathroom   | 2.34m x 2.17m | 7'8" x 7'1"    |