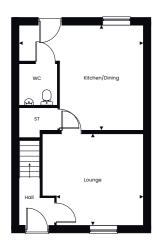

### **PLOTS 36-37 3 BEDROOM HOMES**

#### **DIMENSIONS**

| Kitchen/Dining | 5.42m x 4.58m<br>17'09" x 15'00" |
|----------------|----------------------------------|
| Lounge*        | 4.01m x 3.77m<br>13'01" x 12'04" |
| Bedroom 1      | 4.21m x 3.15m<br>13'09" x 10'04" |
| Bedroom 2      | 4.41m x 2.62m<br>14'05" x 8'07"  |
| Bedroom 3*     | 3.37m x 2.72m<br>11'00" x 8'11"  |
|                |                                  |

<sup>\*</sup>Max measurement

\*\*Please note the floorplans shown left are for plot 36. Plot 37's layout is mirrored.