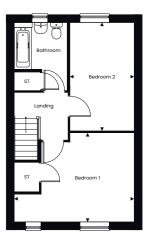

### **PLOTS 36-37 3 BEDROOM HOMES**

#### **DIMENSIONS**

| Kitchen/Dining | 5.42m x 4.58m<br>17'09" x 15'00" |
|----------------|----------------------------------|
| Lounge*        | 4.01m x 3.77m<br>13'01" x 12'04" |
| Bedroom 1      | 4.21m x 3.15m<br>13'09" x 10'04" |
| Bedroom 2      | 4.41m x 2.62m<br>14'05" x 8'07"  |
| Bedroom 3*     | 3.37m x 2.72m<br>11'00" x 8'11"  |
|                |                                  |

<sup>\*</sup>Max measurement

\*\*Please note the floorplans shown left are for plot 36. Plot 37's layout is mirrored.