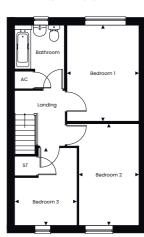

### **PLOTS 36-37 3 BEDROOM HOMES**

#### **DIMENSIONS**

| Kitchen/Dining | 5.42m x 4.58m<br>17'09" x 15'00" |
|----------------|----------------------------------|
| Lounge*        | 4.01m x 3.77m<br>13'01" x 12'04" |
| Bedroom 1      | 4.21m x 3.15m<br>13'09" x 10'04" |
| Bedroom 2      | 4.41m x 2.62m<br>14'05" x 8'07"  |
| Bedroom 3*     | 3.37m x 2.72m<br>11'00" x 8'11"  |
|                |                                  |

<sup>\*</sup>Max measurement

\*\*Please note the floorplans shown left are for plot 36. Plot 37's layout is mirrored.