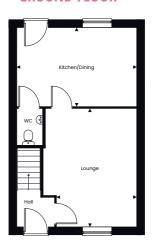

## **PLOTS 40-41**

#### **2 BEDROOM HOMES**

#### **DIMENSIONS**

| Kitchen/Dining | 4.92m x 3.23m<br>16'01" x 10'07" |
|----------------|----------------------------------|
| Lounge         | 4.84m x 3.27m<br>15'10" x 10'08" |
| Bedroom 1      | 4.92m x 3.65m<br>16'01" x 11'11" |
| Bedroom 2      | 4.42m x 2.65m<br>14'06" x 8'08"  |
|                |                                  |

<sup>\*</sup>Max measurement

#### **GROUND FLOOR\*\***

#### FIRST FLOOR\*\*

<sup>\*\*</sup>Please note the floorplans shown right are for plot 40. Plot 41's layout is mirrored.