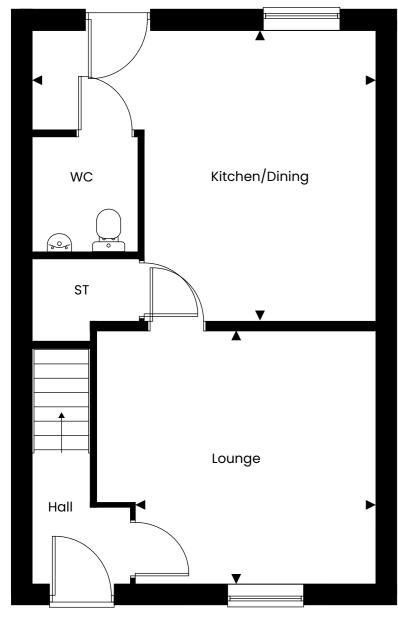

Three bedroom end terrace house

First Floor

## **DIMENSIONS**

| Lounge*        | 4.01m x 3.77m | 13'01" x 12'04" |
|----------------|---------------|-----------------|
| Kitchen/Dining | 5.42m x 4.58m | 17'09" x 15'00" |
| Bedroom 1      | 4.21m x 3.15m | 13'09" x 10'04" |
| Bedroom 2      | 4.41m x 2.62m | 14'05" x 8'07"  |
| Bedroom 3*     | 3.37m x 2.72m | 11'00" x 8'11"  |