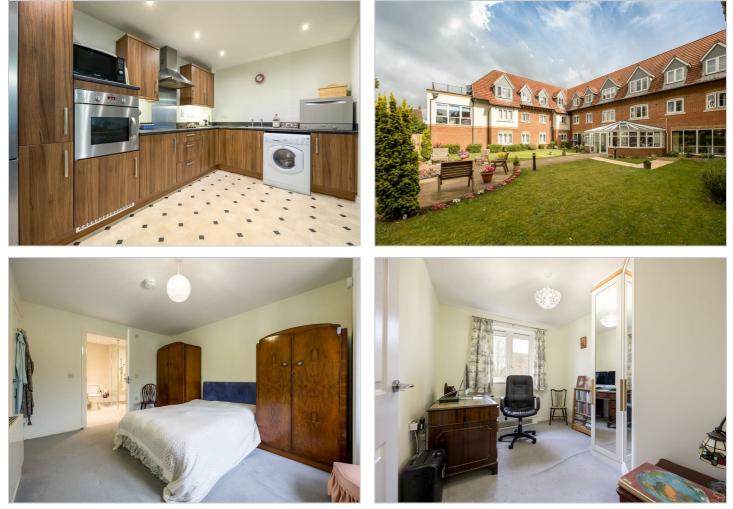

# **15 Corbetts Way** Thame, 0X9 2FL 75% Shared Ownership £277,500

Corbetts Way is a well presented and spacious first floor apartment with an open plan kitchen and living area, two bedrooms and shower room.

Windmill Place is a development of 40 apartments for independent living for the over 55's. The flats are built for wheelchair users, have fitted kitchens, bathrooms with level access showers. Windmill Place offers •Comfortable Communal Lounge •Hobbies and Activity room •Restaurant •Hair & Beauty Salon •Guest Suite •Buggy Store •Lift access to all floors •Laundry •Landscaped communal grounds •Dedicated Community Manager •Resident Care Team •24 hour emergency alarm system

There are plenty of good, local facilities in the town (including a community hospital) and a lively, weekly market.

- Full market price £ 370,000
- Rent £0 on 25% outstanding share
- Service charge approximately £ 292.92 pcm
- Ground rent approximately £ 8.33 pcm
- Thames water charge £20 pcm
- Over 55's scheme
- Two good sized bedrooms
- Open plan and light kitchen living space
- Comfortable communal lounge and conservatory