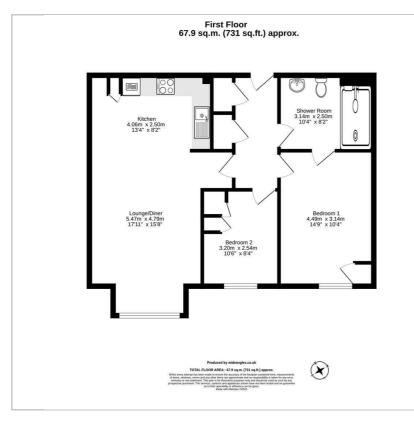

ame is a traditional English market town in 0xfordshire, about 9 miles (14 km) east of the city of 0xford and 7 miles (11 km) southwest of the Buckinghamshire town of Aylesbury. It has a unique heritage, with a strong independent retail sector and a wide range of pubs, restaurants and tea rooms.

There are plenty of good, local facilities in the town (including a community hospital) and a lively, weekly market.

- Full market price £ 370,000
- Rent £0 on 25% outstanding share
- Service charge approximately £ 292.92 pcm
- Ground rent approximately £ 8.33 pcm
- Thames water charge £20 pcm
- Over 55's scheme
- Two good sized bedrooms
- Open plan and light kitchen living space
- Comfortable communal lounge and conservatory

R

24-hour emergency alarm system

#### **Floor Plan**

### Area Map





## Energy Efficiency Graph





These particulars, whilst believed to be accurate are set out as a general outline only for guidance and do not constitute any part of an offer or contract. Intending purchasers should not rely on them as statements of representation of fact, but must satisfy themselves by inspection or otherwise as to their accuracy. No person in this firms employment has the authority to make or give any representation or warranty in respect of the property.

#### Royal Scot House 99 Station Road, Didcot, Oxfordshire, 0X11 7NN Tel: 01235 515900 Email: Sales@ soha.co.uk