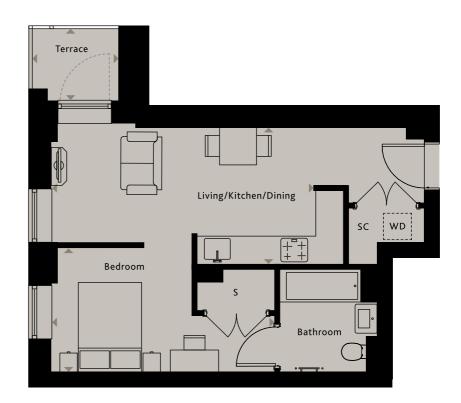

## HENDON

NW9

|  | Living/Kitchen/Dining | 5.50m x 2.91m | 18'4" x 9'6" |
|--|-----------------------|---------------|--------------|
|  | Bedroom 1             | 4.75m x 2.66m | 15'0" x 8'9" |
|  | Terrace               | 4.17m x 1.85m | 13'8" x 6'1" |

Ceiling heights may vary with areas below 2.3 meters, please speak to a member of the sales team for more information.

Floorplans shown for Square Roots Hendon are for approximate measurements only. Exact layouts and sizes may vary. All measurements may vary within a tolerance of +/-50mm. The dimensions are not intended to be used for carpet sizes, appliance sizes or items of furniture. Furniture layouts are indicative only. Kitchen layout indicative only. Please ask Sales Consultant for further information.

## **APARTMENT 35**

PINTAIL HEIGHTS  $6^{TH}$  FLOOR

## KEY

- **♦►** Measurement Points
- SC Service Cupboard
- SW Space for Wardrobe
- WD Washer Dryer
- S Store Cupboard