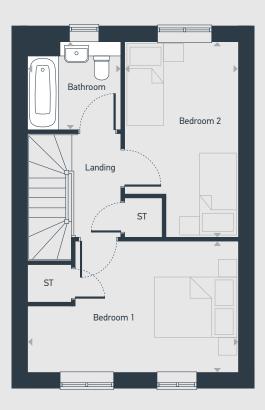

| DIMENSIONS | m             | ft            |
|------------|---------------|---------------|
| Bedroom 1  | 4.16m x 3.02m | 13'8" x 9'10" |
| Bedroom 2  | 3.13m x 2.61m | 10'3" x 8'6"  |
| Bathroom   | 2.15m x 2.02m | 7'0" x 6'7"   |