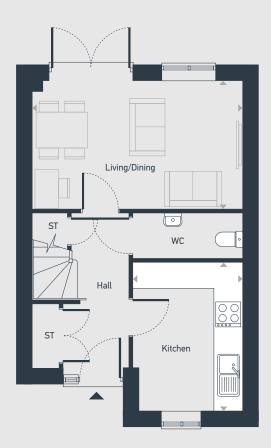

## The Dalton 2 bedroom home

71.25 sq.m / 766 sq.ft

GROUND FLOOR

FIRST FLOOR

ST: Store WC: Water Closet

| DIMENSIONS    | m             | ft            |
|---------------|---------------|---------------|
| Living/Dining | 4.85m x 2.95m | 15'10" x 9'8" |
| Kitchen       | 3.42m x 2.52m | 11'2" x 8'3"  |