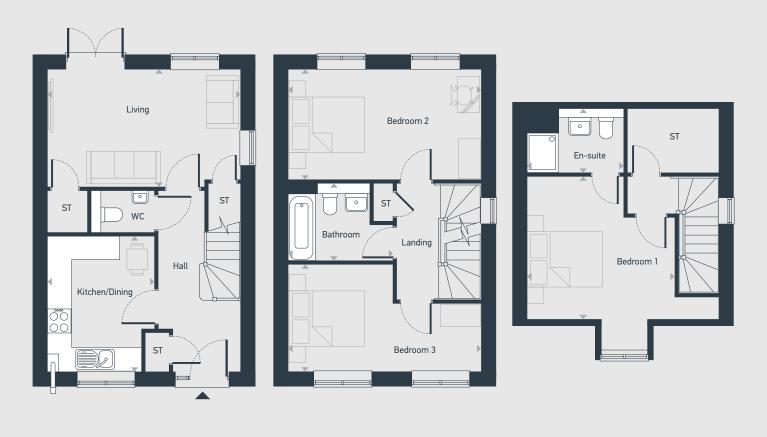

## The Hazelwood 3 bedroom home

## The Hazelwood 3 bedroom home

100.99 sq.m / 1,087 sq.ft

**GROUND FLOOR** 

FIRST FLOOR

SECOND FLOOR

ST: Store WC: Water Closet

| DIMENSIONS     | m             | ft            |
|----------------|---------------|---------------|
| Living         | 4.87m x 2.96m | 15'11" x 9'8" |
| Kitchen/Dining | 3.41m x 2.70m | 11'2" x 8'10" |

| DIMENSIONS | m                   | ft                  |
|------------|---------------------|---------------------|
| Bedroom 1  | 4.87m x 3.61m       | 12'2" x 11'10"      |
| En-suite   | 2.46m x 1.65m       | 8'0" x 5'4"         |
| Bedroom 2  | 4.87m x 2.77m (max) | 15'11" x 9'1" (max) |
| Bedroom 3  | 4.87m x 2.69m (max) | 15'11" x 8'9" (max) |
| Bathroom   | 2.65m x 1.95m       | 8'8" x 6'4"         |