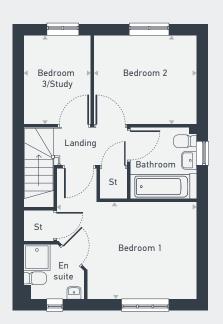

| FIRST FLOOR     | m             | ft           |
|-----------------|---------------|--------------|
| Bedroom 1       | 4.00m x 2.78m | 13'2" x 9'2" |
| Bedroom 2       | 2.93m x 2.54m | 9'8" x 8'4"  |
| Bedroom 3/Study | 2.54m x 1.92m | 8'4" x 6'4"  |