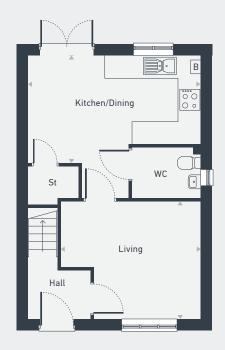

## The Danbury 3 bedroom home

Plots 19, 44, 45\*, 48, 49\*, 51\*, 52, 53\*, 60, 61\* & 62

75.8 sq m / 816 sq ft

GROUND FLOOR FIRST FLOOR

| GROUND FLOOR   | m             | ft             |
|----------------|---------------|----------------|
| Kitchen/Dining | 4.84m x 3.08m | 15'11" x 10'1" |
| Living         | 4.00m x 3.38m | 13'2" x 11'1"  |