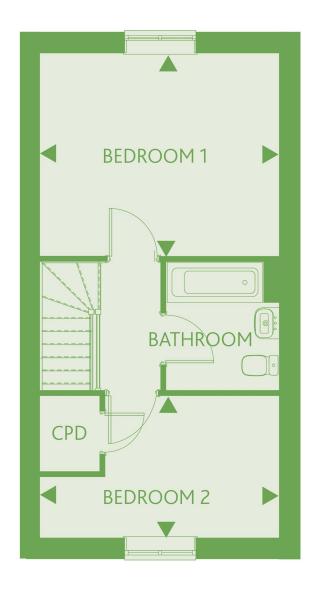

#### BEDROOM 1

9'1" x 16'6"

2.77m x 5.04m

#### BEDROOM 2

9'1" x 11'3"

2.77m x 3.45m

**GROUND FLOOR** 

FIRST FLOOR