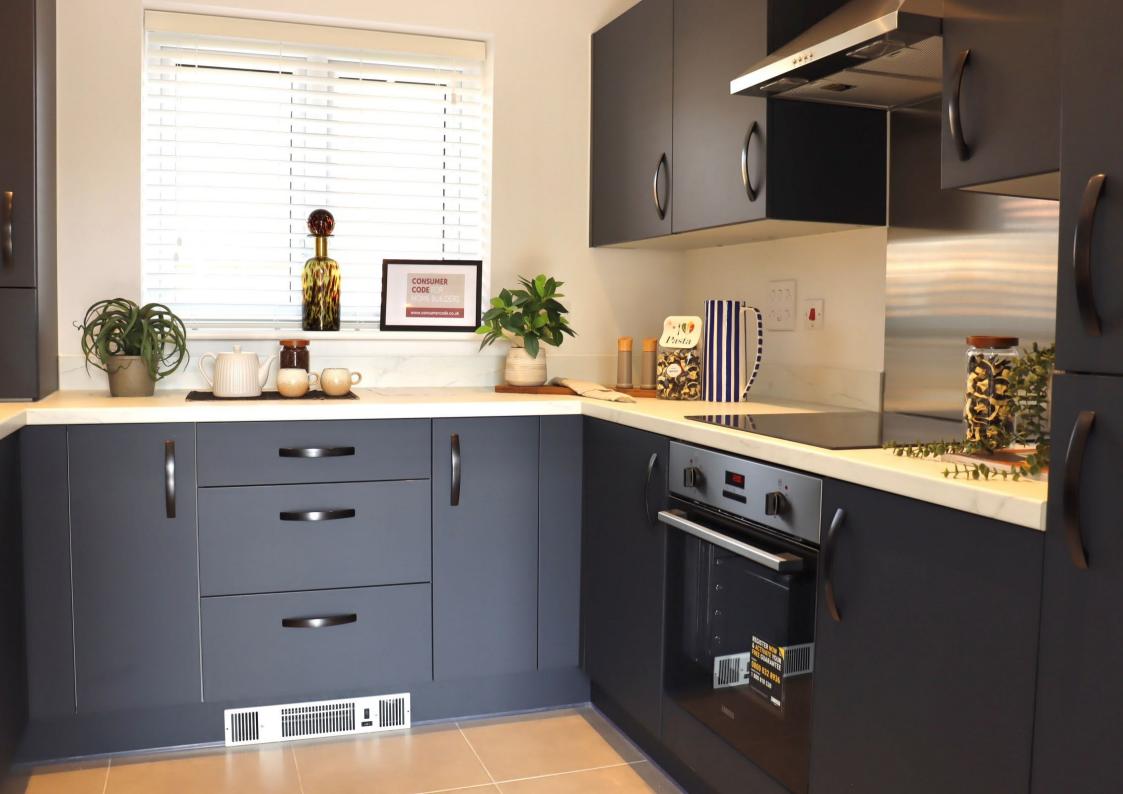

# Whitehouse Park **KEY FEATURES**

Bathroom suite and thermostatic shower

Carpet throughout living areas

Amtico flooring in kitchen, bathroom & downstairs toilet

Gas central heating

Allocated parking

Fitted kitchen with integrated oven and hob

Washer/dryer and fridge freezer

Enclosed private garden

Plots 57, 58\*,59\* (\* handed)

**KITCHEN** 

6'11" x 12'3" 2.13m x 3.74m

LIVING ROOM

13'10" x 11'9" 4.24m x 3.60m

**BEDROOM 1** 