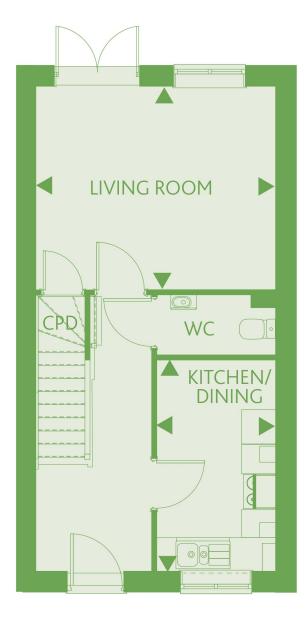

#### KITCHEN/DINING

9'8" x 11'8"

2.95m x 3.57m

#### LIVING ROOM

16'6" x 11'0"

5.03m x 3.36m

**GROUND FLOOR** 

FIRST FLOOR