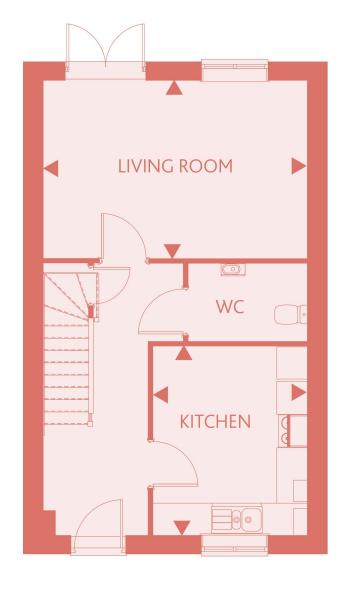

Washer/dryer and fridge freezer

Enclosed private garden

Plots 57, 58\*,59\* (\* handed)

**KITCHEN** 

6'11" x 12'3" 2.13m x 3.74m

LIVING ROOM

13'10" x 11'9" 4.24m x 3.60m

**BEDROOM 1** 

#### LIVING ROOM

16'6" x 11'0"

5.03m x 3.36m

**GROUND FLOOR** 

FIRST FLOOR