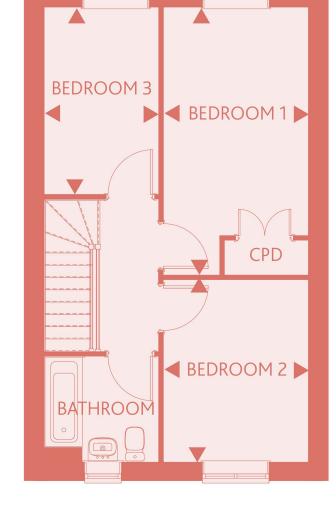

#### BEDROOM 1

9'1" x 16'6"

2.77m x 5.04m

#### BEDROOM 2

9'1" x 11'3"

2.77m x 3.45m

#### **BEDROOM 3**

7'1" x 11'6"

2.18m x 3.53m

These particulars do not constitute any part of an offer or contract. Any intended purchasers must satisfy themselves as to the correctness of each of the statements contained in these particulars. All floor layouts maybe subject to changes. The dimensions given on the plan are subject to minor variations intended for guidance only and are not be used for carpets, appliances or items of furniture.