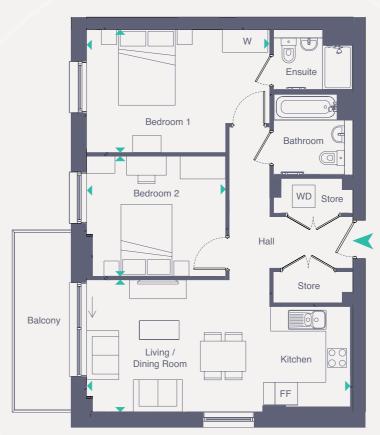

#### Total area (NIA) 70.5 SQ М 759 SQ FT

|                           | Length Width  | Length Width     |
|---------------------------|---------------|------------------|
| Living / Dining / Kitchen | 5.94m x 3.93m | 19' 6" x 12' 11" |
| Bedroom 1                 | 3.26m x 3.20m | 10' 8" x 10' 6"  |
| Bedroom 2                 | 4.50m x 2.65m | 14' 9" x 8' 8"   |
|                           |               |                  |

Key: FF Fridge / Freezer WD Washer / Dryer W Wardrobe

지막다지않

ST FLOOR OND FLOOR RD FLOOR IRTH FLOOR H FLOOR TH FLOOR PLOT 46 - SEVENTH FLOOR

Total area (NIA) 71.0 SQ M 764 SQ FT

|         | Length  | Width | Length      | Width  |
|---------|---------|-------|-------------|--------|
| Kitchen | 6.98m x | 3.49m | 22' 11" x   | 11' 5" |
|         | 4.84m x | 3.25m | 15' 11" x 1 | 0' 8"  |
|         | 3.68m x | 3.17m | 12' 1" x 10 | D' 5"  |
|         |         |       |             |        |

Key: FF Fridge / Freezer WD Washer / Dryer W Wardrobe

FILM SQUARE / E17

ᄴᄔᄴᅜᅒᆘᄴᄔ

이상 전에 대해 있는 것이 같아.