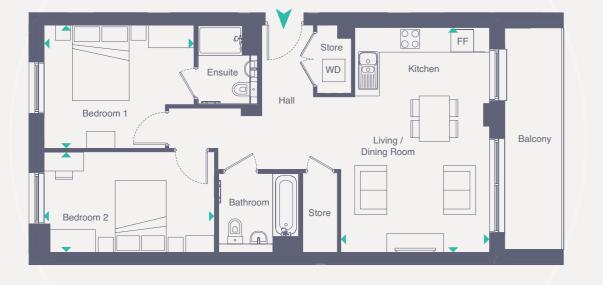

Total area (NIA) 72.2 SQ M 777 SQ FT

|                           | Length Width  | Length Width    |
|---------------------------|---------------|-----------------|
| Living / Dining / Kitchen | 7.13m x 3.42m | 23' 5" x 11' 3" |
| Bedroom 1                 | 5.00m x 3.25m | 16' 5" x 10' 8" |
| Bedroom 2                 | 3.78m x 3.21m | 12' 5" x 10' 6" |
|                           |               |                 |

<u>2017/2012/12012/12012/12012/12012</u>

Key: FF Fridge / Freezer WD Washer / Dryer W Wardrobe