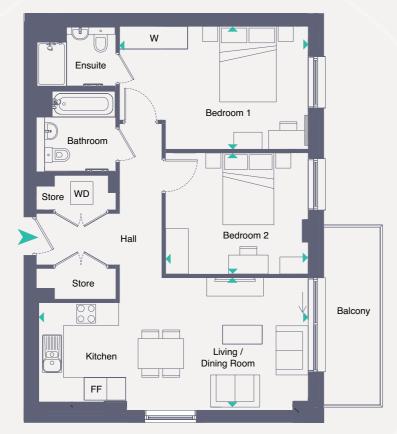

## **Two Bedroom Apartments**

PLOTS 11, 18, 25, 32 & 39

#### Total area (NIA) 70.5 SQ М 759 SQ FT

|                           | Length Width  | Length Width     |
|---------------------------|---------------|------------------|
| Living / Dining / Kitchen | 5.94m x 3.93m | 19' 6" x 12' 11" |
| Bedroom 1                 | 3.26m x 3.20m | 10' 8" x 10' 6"  |
| Bedroom 2                 | 4.50m x 2.65m | 14' 9" x 8' 8"   |
|                           |               |                  |