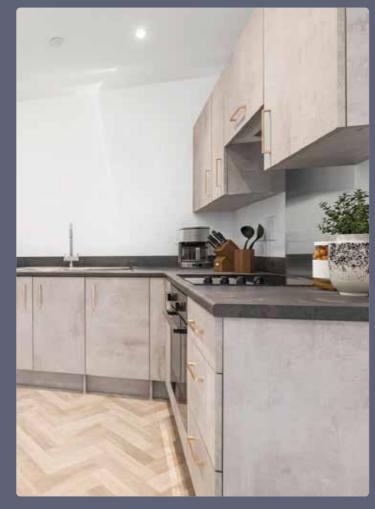

# Setting the scene

at Film Square

65

THESE GORGEOUS NEW OPEN PLAN APARTMENTS ARE BATHED IN NATURAL LIGHT THROUGH EXPANSIVE WINDOWS. COOK UP A STORM WITH INTEGRATED APPLIANCES IN THE SLEEK KITCHEN. STEP OUTSIDE ONTO YOUR PRIVATE BALCONY FOR A BREATH OF FRESH AIR OR WANDER DOWN TO THE COMMUNAL COURTYARD GARDEN. WITH BEAUTIFUL FINISHES AND THOUGHTFUL LAYOUTS THESE HOMES OPTIMISE BRIGHT, MODERN LIVING AND ARE PERFECT FOR ENTERTAINING!

### Kitchen

- Stainless steel single oven
- Electric hob
- Integrated extractor
- Integrated fridge/Freezer
- Surface mounted, stainless steel sink with chrome tap
- Stainless steel splashback to hob