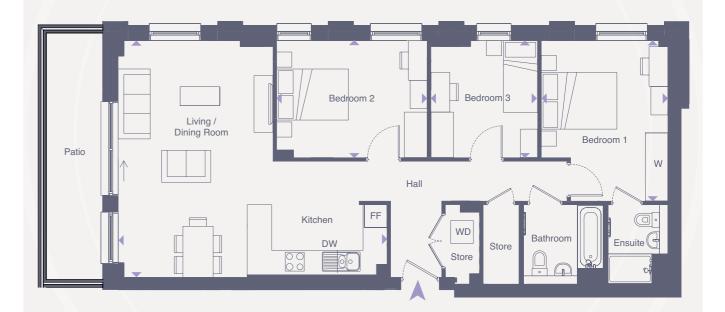

## **Three Bedroom Apartments**

PLOTS 5, 12, 19, 26, 33, 40 & 44

| PLOT 5 -  | FIRST FLOOR   |
|-----------|---------------|
| PLOT 12 - | SECOND FLOOR  |
| PLOT 19 - | THIRD FLOOR   |
| PLOT 26 - | FOURTH FLOOR  |
| PLOT 33 - | FIFTH FLOOR   |
| PLOT 40 - | SIXTH FLOOR   |
| PLOT 44 - | SEVENTH FLOOR |

#### Total area (NIA) 91.8 SQ M 988 SQ FT

|  | 2 |
|--|---|

|                                                       | Length Width  | Length Width     |
|-------------------------------------------------------|---------------|------------------|
| Living / Dining / Kitchen                             | 7.11m x 6.26m | 23' 4" x 20' 6"  |
| Bedroom 1                                             | 4.24m x 3.35m | 13' 11" x 11' 0" |
| Bedroom 2                                             | 3.95m x 3.09m | 13' 0" × 10' 2"  |
| Bedroom 3                                             | 3.09m x 2.82m | 10' 2" × 9' 3"   |
|                                                       |               |                  |
| Key: FF Fridge / Freezer WD Washer / Dryer W Wardrobe |               |                  |