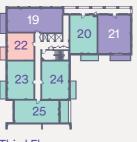

One Bedroom Apartment
Two Bedroom Apartment
Three Bedroom Apartment

2017/2017/2012

Fourth Floor

- 12 W 100 17

שייוהגצו

Key: FF Fridge / Freezer WD Washer / Dryer W Wardrobe

| PLOT | 8  | - | FIRS |
|------|----|---|------|
| PLOT | 15 | - | SECO |
| PLOT | 22 | - | THIR |
| PLOT | 29 | - | FOU  |
| PLOT | 36 | - | FIFT |
| PLOT | 41 | - | SIXT |
| PLOT | 45 | - | SEVE |

뾰나씨네????!!!!

- 1월 77 [ 111] 77

Will Wilson Will

שייומהצו הוייומצו

ST FLOOR OND FLOOR RD FLOOR JRTH FLOOR H FLOOR TH FLOOR SEVENTH FLOOR