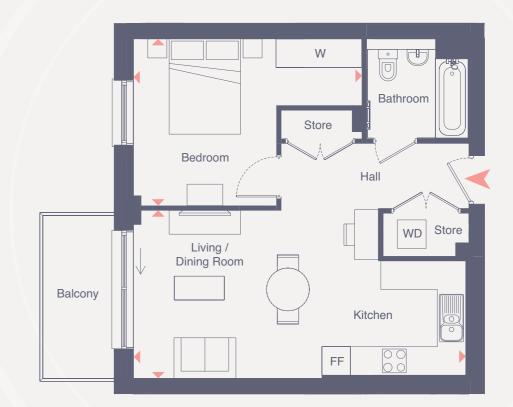

## **Two Bedroom Apartments**

PLOTS 11, 18, 25, 32 & 39

Living / Dining /

Bedroom 1

Bedroom 2

PLOT 11 - FIRST FLOOR PLOT 18 - SECOND FLOOR PLOT 25 - THIRD FLOOR PLOT 32 - FOURTH FLOOR PLOT 39 - FIFTH FLOOR

All Market Mark

12201-112

. 많지까!!!!!!!

#### Total area (NIA) 70.5 SQ М 759 SQ FT

|                           | Length Width  | Length Width     |
|---------------------------|---------------|------------------|
| Living / Dining / Kitchen | 5.94m x 3.93m | 19' 6" x 12' 11" |
| Bedroom 1                 | 3.26m x 3.20m | 10' 8" x 10' 6"  |
| Bedroom 2                 | 4.50m x 2.65m | 14' 9" x 8' 8"   |
|                           |               |                  |

Key: FF Fridge / Freezer WD Washer / Dryer W Wardrobe

지막다지않

ST FLOOR OND FLOOR RD FLOOR IRTH FLOOR H FLOOR TH FLOOR PLOT 46 - SEVENTH FLOOR

Total area (NIA) 71.0 SQ M 764 SQ FT

|         | Length  | Width | Length      | Width  |
|---------|---------|-------|-------------|--------|
| Kitchen | 6.98m x | 3.49m | 22' 11" x   | 11' 5" |
|         | 4.84m x | 3.25m | 15' 11" x 1 | 0' 8"  |
|         | 3.68m x | 3.17m | 12' 1" x 10 | D' 5"  |
|         |         |       |             |        |