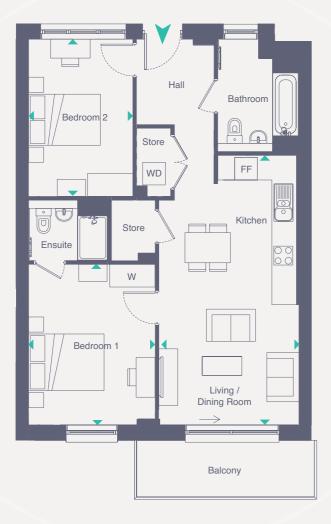

# **Two Bedroom Apartments**

PLOTS 10, 17, 24, 31, 38, 43 & 47

ONLY PLOTS 43 & 47 HAS THIS WINDOW

| PLOT 10 - | FIRST FLOOR   |
|-----------|---------------|
| PLOT 17 - | SECOND FLOOR  |
| PLOT 24 - | THIRD FLOOR   |
| PLOT 31 - | FOURTH FLOOR  |
| PLOT 38 - | FIFTH FLOOR   |
| PLOT 43 - | SIXTH FLOOR   |
| PLOT 47 - | SEVENTH FLOOR |

Total area (NIA) 72.2 SQ M 777 SQ FT

|                           | Length Width  | Length Width    |
|---------------------------|---------------|-----------------|
| Living / Dining / Kitchen | 7.13m x 3.42m | 23' 5" x 11' 3" |
| Bedroom 1                 | 5.00m x 3.25m | 16' 5" x 10' 8" |
| Bedroom 2                 | 3.78m x 3.21m | 12' 5" x 10' 6" |
|                           |               |                 |

<u>2017/2012/12012/12012/12012/12012</u>

Key: FF Fridge / Freezer WD Washer / Dryer W Wardrobe