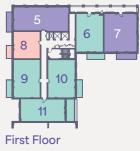

## **Two Bedroom Apartments**

PLOTS 11, 18, 25, 32 & 39

Living / Dining /

Bedroom 1

Bedroom 2

PLOT 11 - FIRST FLOOR PLOT 18 - SECOND FLOOR PLOT 25 - THIRD FLOOR PLOT 32 - FOURTH FLOOR PLOT 39 - FIFTH FLOOR

All Market Mark

12201-112

. 많지까!!!!!!!

#### Total area (NIA) 70.5 SQ М 759 SQ FT

|                           | Length Width  | Length Width     |
|---------------------------|---------------|------------------|
| Living / Dining / Kitchen | 5.94m x 3.93m | 19' 6" x 12' 11" |
| Bedroom 1                 | 3.26m x 3.20m | 10' 8" x 10' 6"  |
| Bedroom 2                 | 4.50m x 2.65m | 14' 9" x 8' 8"   |
|                           |               |                  |