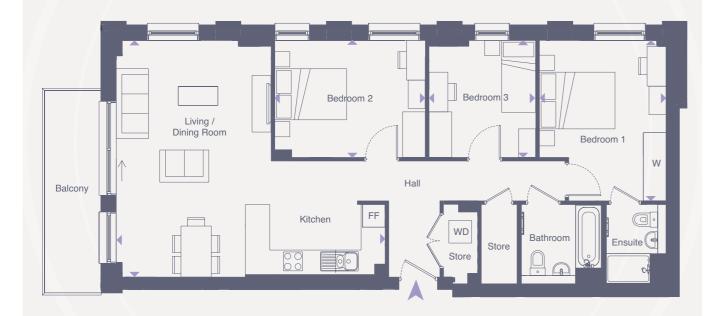

## **Three Bedroom Apartments**

PLOTS 5, 12, 19, 26, 33, 40 & 44

| PLOT 5 -  | FIRST FLOOR   |
|-----------|---------------|
| PLOT 12 - | SECOND FLOOR  |
| PLOT 19 - | THIRD FLOOR   |
| PLOT 26 - | FOURTH FLOOR  |
| PLOT 33 - | FIFTH FLOOR   |
| PLOT 40 - | SIXTH FLOOR   |
| PLOT 44 - | SEVENTH FLOOR |

#### Total area (NIA) 91.8 SQ M 988 SQ FT

|  | 2 |
|--|---|

|                                                       | Length Width  | Length Width     |
|-------------------------------------------------------|---------------|------------------|
| Living / Dining / Kitchen                             | 7.11m x 6.26m | 23' 4" x 20' 6"  |
| Bedroom 1                                             | 4.24m x 3.35m | 13' 11" x 11' 0" |
| Bedroom 2                                             | 3.95m x 3.09m | 13' 0" × 10' 2"  |
| Bedroom 3                                             | 3.09m x 2.82m | 10' 2" × 9' 3"   |
|                                                       |               |                  |
| Key: FF Fridge / Freezer WD Washer / Dryer W Wardrobe |               |                  |