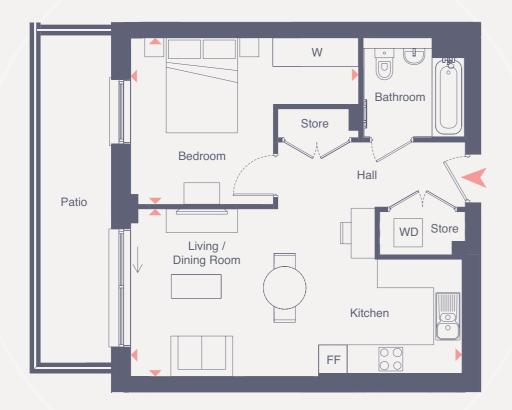

## **One Bedroom Apartment**

PLOT 4

#### PLOT 4 - GROUND FLOOR

#### Total area (NIA) 50.1 SQ M 539 SQ FT

|                           | Length Width  | Length Width    |
|---------------------------|---------------|-----------------|
| Living / Dining / Kitchen | 7.02m x 3.52m | 23' 0" x 11' 7" |
| Bedroom                   | 4.79m x 3.50m | 15' 9" × 11' 6" |

Key: FF Fridge / Freezer WD Washer / Dryer W Wardrobe

| PLOT | 8  | - | FIRS |
|------|----|---|------|
| PLOT | 15 | - | SECO |
| PLOT | 22 | - | THIR |
| PLOT | 29 | - | FOU  |
| PLOT | 36 | - | FIFT |
| PLOT | 41 | - | SIXT |
| PLOT | 45 | - | SEVE |