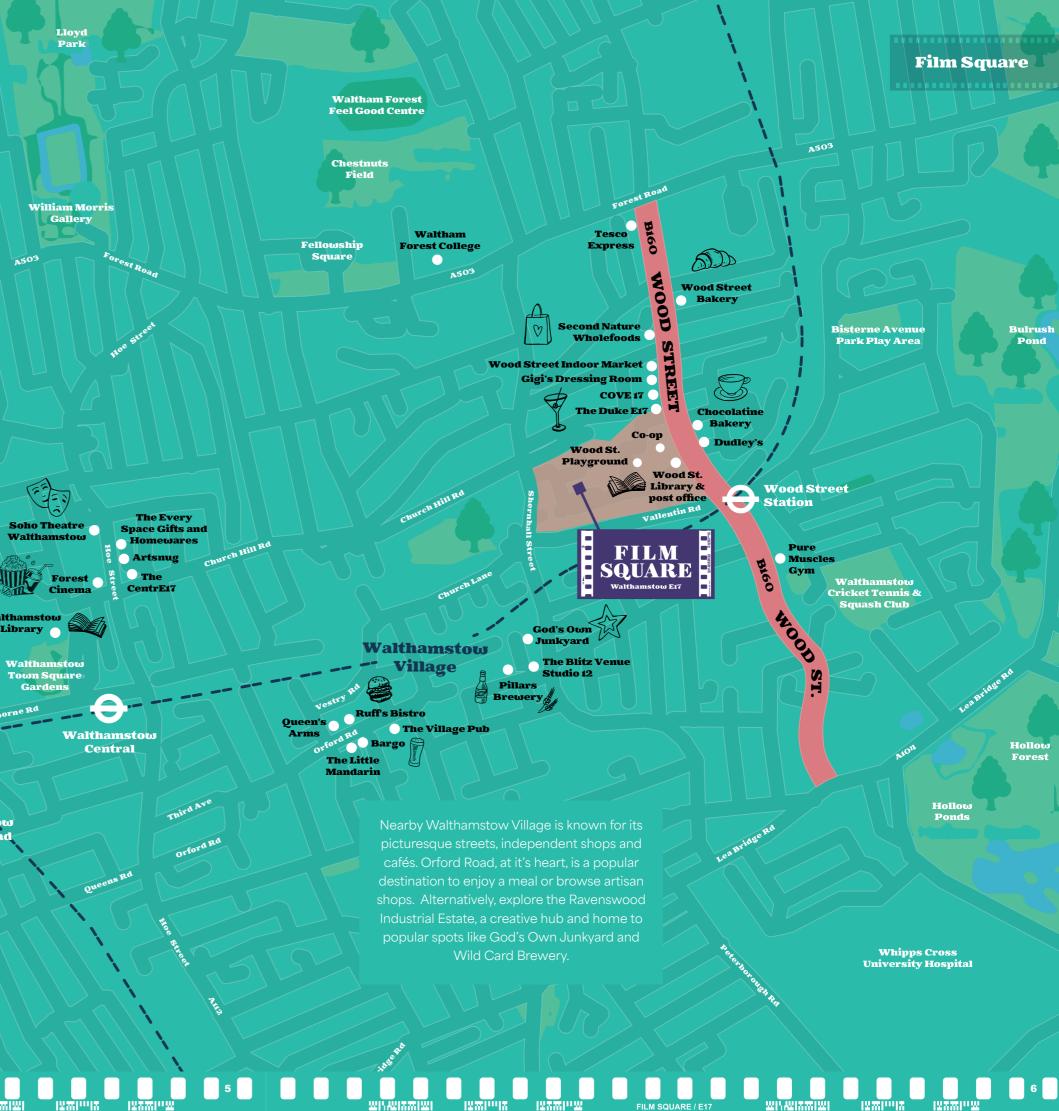

# Wood St. Wonders

STEP OUT OF YOUR FRONT DOOR AND INTO A WORLD OF POSSIBILITIES ALONG WOOD STREET. IMMERSE YOURSELF IN THE LOCAL SCENE WITH IT'S DIVERSE SELECTION OF INDEPENDENT SHOPS OR BROWSE FOR HOURS THROUGH THE QUIRKY WOOD STREET INDOOR MARKET.

Wood Street is a foodie's paradise, boasting a bakery, chocolatier, and lively pubs, catering to all palates. Discover the infectious charm of this urban village, where independent businesses thrive, culinary adventures await, and an effervescent arts scene enlivens the atmosphere, capturing the essence of London's artistic spirit.

# Wonderful Walthamstow

WALTHAMSTOW IS A VIBRANT AND DIVERSE AREA, FULL OF CHARACTER AND COMMUNITY. THE ENERGETIC TOWN CENTRE OFFERS A ECLECTIC MIX OF SHOPS, RESTAURANTS, AND PUBS TO ENJOY. YET IT RETAINS A FRIENDLY VILLAGE FEEL AS YOU STROLL DOWN THE HIGH STREET AND CHAT WITH LOCAL STORE OWNERS. YOU'LL ALSO DISCOVER AN ABUNDANCE OF COLOURFUL STREET ART AND A RICH CULTURE SCENE – FROM LIVE MUSIC PUBS TO INDEPENDENT CINEMAS. Walthamstow is an innovative hub of creativity and culture, and at it's heart, the William Morris Gallery, celebrates the life and work of the famous British designer and craftsman. Walthamstow's theatre and performing arts scene is flourishing, with venues like CentrE17 providing a platform for local and emerging talent. The theatre regularly hosts a diverse range of performances, from communitydriven shows to professional productions, as

At the heart of Walthamstow is the High Street, home to Europe's longest street market, where you can find a variety of stalls selling fresh produce, clothes, and household goods.

You'll have a host of venues to meet up with friends over a double espresso or kick back on a sunny Sunday and enjoy a lunchtime drink. There are some great walks too and, after dark, a whole range of quirky and innovative places to party the night away.

Walthamstow's creativity extends to visual arts, with highlights such as God's Own Junkyard, a neon wonderland of art installations, and the Ravenswood Industrial Estate, home to artist studios, galleries, and craft breweries. Or why not step inside one of the many independent and fascinating shops like The Every Space Gifts and The Little Mandarin. This is an area that's proud of its creative heritage and which still fosters artistic talent today. From the latest collections at Artsnug to the vibrant prints at Inky Cuttlefish, there are always new works, waiting to be discovered and admired.

# Perfectly Connected

Zip into central London with ease from Wood Street and Walthamstow stations! These transport hubs connect you quickly to the Victoria line, Overground trains, buses and beyond, making commute and travel across the capital a joy. Within minutes you can be whizzing into trendy Shoreditch, buzzing Oxford Circus, the vibrant Southbank or relaxed green parks. With frequent services, travelling around the city is smooth, simple and full of possibilities! Alternatively walk or cycle to a wide choice of parks, lakes and forests and connect with the natural beauty that surrounds Film Square.