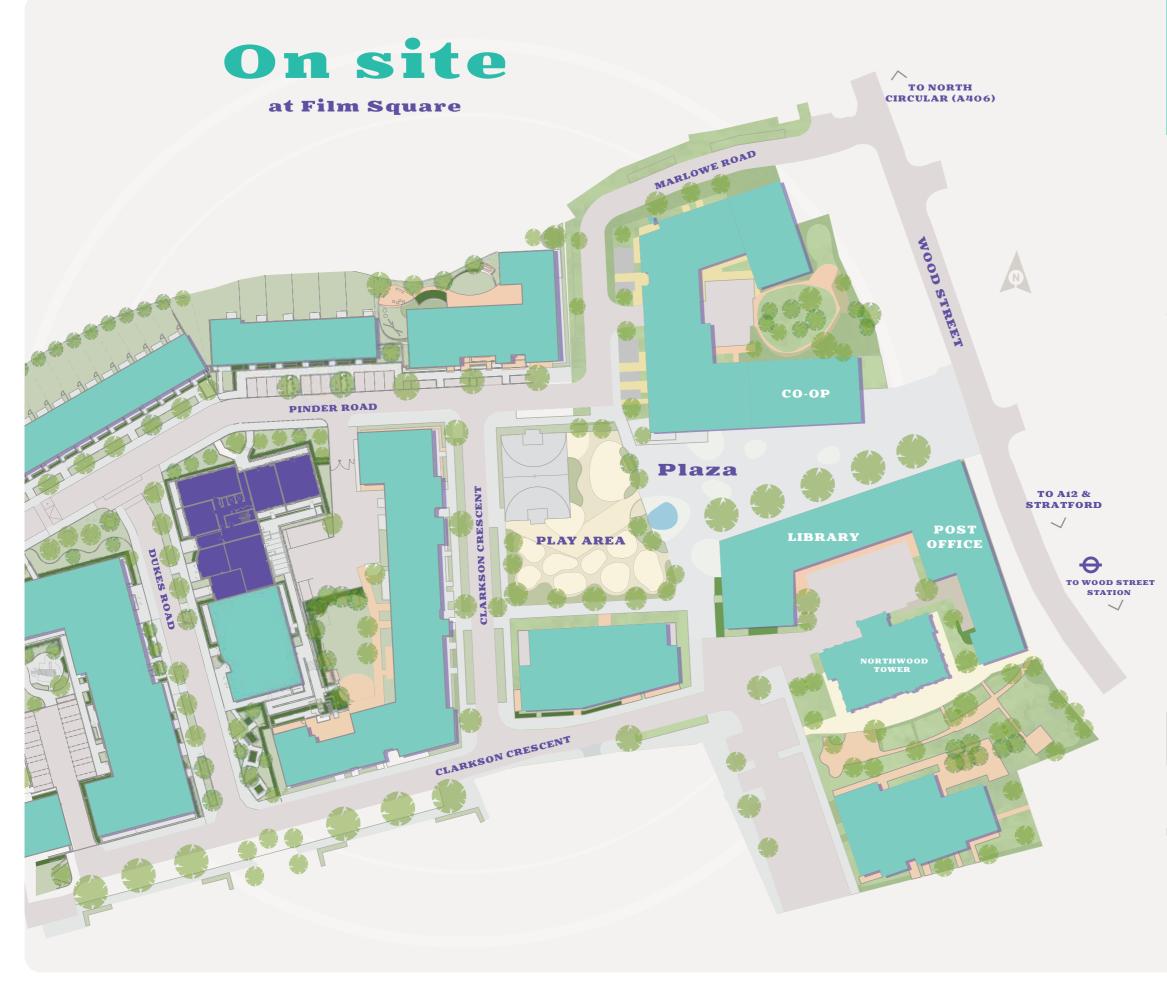

The scene is set at Film Square, the backdrop to your new adventure in Walthamstow. These new 1, 2 & 3 bed apartments open up a world of new possibilities ready for you to create your story.

FILM SQUARE / E17

# Your epic adventure begins at Film Square

Nestled at the intersection of Wood Street and Marlowe Road, Film Square is the latest chapter in Walthamstow's epic tale. The name FILM SQUARE is a nod to Wood Street's cinematic history - a hundred years ago, the area was home to several silent movie studios, like Broadwest, Cunard and Precision, who moved here to avoid the smog of inner London. Celebrated film-maker Alfred Hitchcock was also born just down the road in Leytonstone.

# Wood St. Wonders

STEP OUT OF YOUR FRONT DOOR AND INTO A WORLD OF POSSIBILITIES ALONG WOOD STREET. IMMERSE YOURSELF IN THE LOCAL SCENE WITH IT'S DIVERSE SELECTION OF INDEPENDENT SHOPS OR BROWSE FOR HOURS THROUGH THE QUIRKY WOOD STREET INDOOR MARKET.

# Wonderful Walthamstow

WALTHAMSTOW IS A VIBRANT AND DIVERSE AREA, FULL OF CHARACTER AND COMMUNITY. THE ENERGETIC TOWN CENTRE OFFERS A ECLECTIC MIX OF SHOPS, RESTAURANTS, AND PUBS TO ENJOY. YET IT RETAINS A FRIENDLY VILLAGE FEEL AS YOU STROLL DOWN THE HIGH STREET AND CHAT WITH LOCAL STORE OWNERS. YOU'LL ALSO DISCOVER AN ABUNDANCE OF COLOURFUL STREET ART AND A RICH CULTURE SCENE – FROM LIVE MUSIC PUBS TO INDEPENDENT CINEMAS. Walthamstow is an innovative hub of creativity and culture, and at it's heart, the William Morris Gallery, celebrates the life and work of the famous British designer and craftsman. Walthamstow's theatre and performing arts scene is flourishing, with venues like CentrE17 providing a platform for local and emerging talent. The theatre regularly hosts a diverse range of performances, from communitydriven shows to professional productions, as

# Perfectly Connected

Zip into central London with ease from Wood Street and Walthamstow stations! These transport hubs connect you quickly to the Victoria line, Overground trains, buses and beyond, making commute and travel across the capital a joy. Within minutes you can be whizzing into trendy Shoreditch, buzzing Oxford Circus, the vibrant Southbank or relaxed green parks. With frequent services, travelling around the city is smooth, simple and full of possibilities! Alternatively walk or cycle to a wide choice of parks, lakes and forests and connect with the natural beauty that surrounds Film Square.