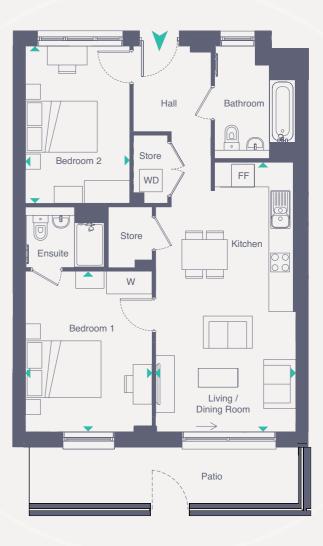

# **Two Bedroom Apartment**

PLOT 2

#### PLOT 2 - GROUND FLOOR

Total area (NIA)

Living / Dining /

| \_ \_

WH.W.M.W.

Bedroom 1

Bedroom 2

Key: FF Fridge /Freez

12721.....

12221-122

WIN.WINTER

12811118 12881128

| <b>72.3</b> sq м | 778 SQ FT                   |                 |
|------------------|-----------------------------|-----------------|
|                  | Length Width                | Length Width    |
| Kitchen          | 7.13m x 3.71m               | 23' 5" x 12' 2" |
|                  | 4.25m x 3.35m               | 14' 0" × 11' 0" |
|                  | 4.16m x 2.76m               | 13' 8" x 9' 1"  |
| zer <b>WD</b> Wa | asher /Dryer <b>W</b> Wardr | obe             |