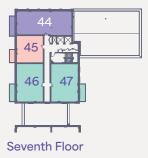

## **Three Bedroom Apartments**

PLOTS 5, 12, 19, 26, 33, 40 & 44

| PLOT 5 -  | FIRST FLOOR   |
|-----------|---------------|
| PLOT 12 - | SECOND FLOOR  |
| PLOT 19 - | THIRD FLOOR   |
| PLOT 26 - | FOURTH FLOOR  |
| PLOT 33 - | FIFTH FLOOR   |
| PLOT 40 - | SIXTH FLOOR   |
| PLOT 44 - | SEVENTH FLOOR |

#### Total area (NIA) 91.8 SQ M 988 SQ FT

|  | 2 |
|--|---|

|                                                       | Length Width  | Length Width     |
|-------------------------------------------------------|---------------|------------------|
| Living / Dining / Kitchen                             | 7.11m x 6.26m | 23' 4" x 20' 6"  |
| Bedroom 1                                             | 4.24m x 3.35m | 13' 11" x 11' 0" |
| Bedroom 2                                             | 3.95m x 3.09m | 13' 0" × 10' 2"  |
| Bedroom 3                                             | 3.09m x 2.82m | 10' 2" × 9' 3"   |
|                                                       |               |                  |
| Key: FF Fridge / Freezer WD Washer / Dryer W Wardrobe |               |                  |