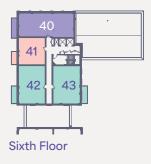

# **Two Bedroom Apartments**

PLOTS 9, 16, 23, 30, 37, 42 & 46

#### ONLY PLOTS 42 & 46 HAS THIS WINDOW

| PLOT 9 -  | FIRS |
|-----------|------|
| PLOT 16 - | SECO |
| PLOT 23 - | THIR |
| PLOT 30 - | FOUI |
| PLOT 37 - | FIFT |
| PLOT 42 - | SIXT |
| PLOT 46 - | SEVE |

Key: FF Fridge / Freezer WD Washer / Dryer W Wardrobe

지막다지않

ST FLOOR OND FLOOR RD FLOOR IRTH FLOOR H FLOOR TH FLOOR PLOT 46 - SEVENTH FLOOR

Total area (NIA) 71.0 SQ M 764 SQ FT

|         | Length  | Width | Length      | Width  |
|---------|---------|-------|-------------|--------|
| Kitchen | 6.98m x | 3.49m | 22' 11" x   | 11' 5" |
|         | 4.84m x | 3.25m | 15' 11" x 1 | 0' 8"  |
|         | 3.68m x | 3.17m | 12' 1" x 10 | D' 5"  |
|         |         |       |             |        |