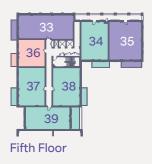

## **Two Bedroom Apartments**

PLOTS 11, 18, 25, 32 & 39

Living / Dining /

Bedroom 1

Bedroom 2

PLOT 11 - FIRST FLOOR PLOT 18 - SECOND FLOOR PLOT 25 - THIRD FLOOR PLOT 32 - FOURTH FLOOR PLOT 39 - FIFTH FLOOR

All Market Mark

12201-112

. 많지까!!!!!!!

# **Two Bedroom Apartments**

PLOTS 10, 17, 24, 31, 38, 43 & 47

ONLY PLOTS 43 & 47 HAS THIS WINDOW

| PLOT 10 - | FIRST FLOOR   |
|-----------|---------------|
| PLOT 17 - | SECOND FLOOR  |
| PLOT 24 - | THIRD FLOOR   |
| PLOT 31 - | FOURTH FLOOR  |
| PLOT 38 - | FIFTH FLOOR   |
| PLOT 43 - | SIXTH FLOOR   |
| PLOT 47 - | SEVENTH FLOOR |