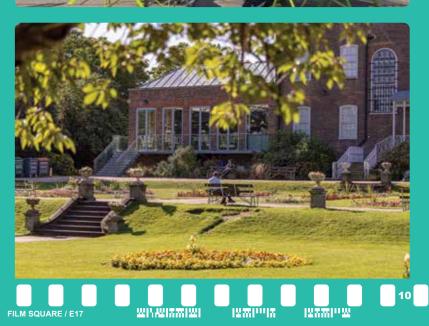

# The Perfect Setting

FILM SQUARE IS SET SURROUNDED BY BEAUTIFUL NATURAL SCENERY IN EVERY DIRECTION AND OFFERS ABUNDANT OPPORTUNITIES TO CONNECT WITH NATURE, WITH A VARIETY OF PARKS, NATURAL RESERVES, AND OUTDOOR ACTIVITIES THAT APPEAL TO ALL AGES.

For families and outdoor enthusiasts, Lloyd Park and Chestnuts Park are popular spots for picnics, sports, and leisure activities, boasting well-maintained facilities and playgrounds.

Epping Forest offers endless opportunities for nature lovers to hike, cycle, or horseback ride through ancient woodlands. A popular part of Epping Forest is Hollow Pond, where you can rent rowboats and take long walks.

The nearby Lee Valley is a wonderful place to enjoy an outdoor adventure, with its sprawling parks, waterways, and wetlands. It's perfect for activities like kayaking, fishing, and cycling along scenic paths that stretch into the Queen Elizabeth Olympic Park and down towards the Thames.