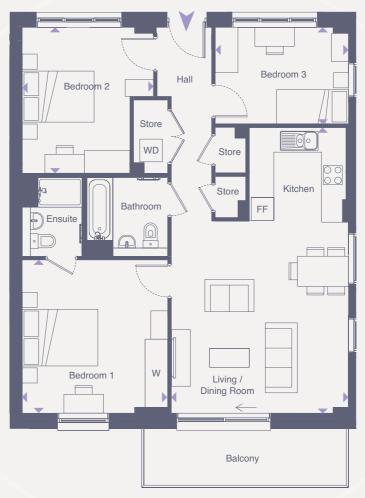

Total area (NIA) 72.2 SQ M 777 SQ FT

|                           | Length Width  | Length Width    |
|---------------------------|---------------|-----------------|
| Living / Dining / Kitchen | 7.13m x 3.42m | 23' 5" x 11' 3" |
| Bedroom 1                 | 5.00m x 3.25m | 16' 5" x 10' 8" |
| Bedroom 2                 | 3.78m x 3.21m | 12' 5" x 10' 6" |
|                           |               |                 |

<u>2017/2012/12012/12012/12012/12012</u>

Key: FF Fridge / Freezer WD Washer / Dryer W Wardrobe