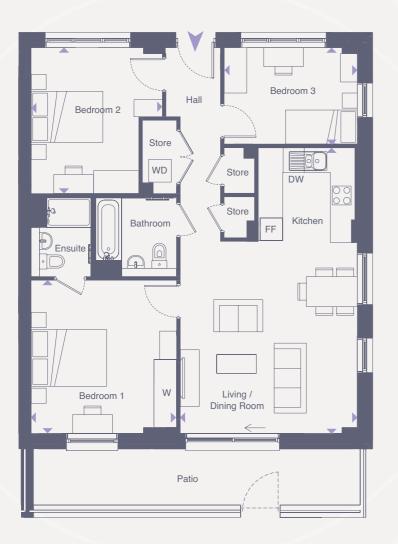

# **Two Bedroom Apartments**

PLOTS 10, 17, 24, 31, 38, 43 & 47

ONLY PLOTS 43 & 47 HAS THIS WINDOW

| PLOT 10 - | FIRST FLOOR   |
|-----------|---------------|
| PLOT 17 - | SECOND FLOOR  |
| PLOT 24 - | THIRD FLOOR   |
| PLOT 31 - | FOURTH FLOOR  |
| PLOT 38 - | FIFTH FLOOR   |
| PLOT 43 - | SIXTH FLOOR   |
| PLOT 47 - | SEVENTH FLOOR |

Total area (NIA) 72.2 SQ M 777 SQ FT

|                           | Length Width  | Length Width    |
|---------------------------|---------------|-----------------|
| Living / Dining / Kitchen | 7.13m x 3.42m | 23' 5" x 11' 3" |
| Bedroom 1                 | 5.00m x 3.25m | 16' 5" x 10' 8" |
| Bedroom 2                 | 3.78m x 3.21m | 12' 5" x 10' 6" |
|                           |               |                 |

<u>2017/2012/12012/12012/12012/12012</u>

Key: FF Fridge / Freezer WD Washer / Dryer W Wardrobe