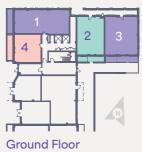

# **Two Bedroom Apartment**

PLOT 2

#### PLOT 2 - GROUND FLOOR

Total area (NIA)

Living / Dining /

| \_ \_

WH.W.M.W.

Bedroom 1

Bedroom 2

Key: FF Fridge /Freez

12721.....

12221-122

WIN.WINTER

12811118 12881128

| <b>72.3</b> sq м | 778 SQ FT                   |                 |
|------------------|-----------------------------|-----------------|
|                  | Length Width                | Length Width    |
| Kitchen          | 7.13m x 3.71m               | 23' 5" x 12' 2" |
|                  | 4.25m x 3.35m               | 14' 0" × 11' 0" |
|                  | 4.16m x 2.76m               | 13' 8" x 9' 1"  |
| zer <b>WD</b> Wa | asher /Dryer <b>W</b> Wardr | obe             |